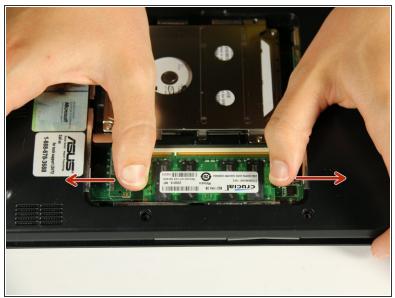

## Step 4

- Push the metal bars on the sides of the RAM card to pull them out away from each other
- Lift the RAM card out

To reassemble your device, follow these instructions in reverse order.