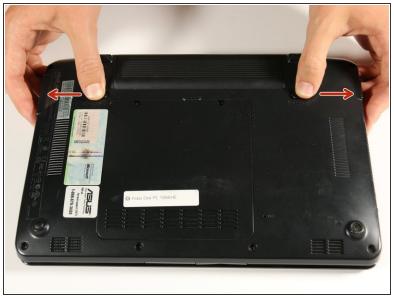

#### Step 2

- Slide the tabs outward to unlock the battery.
- (i) The right tab will remain in the unlocked position while the left tab must be held.
- While holding the left tab outward, slide the battery away from you to remove it.