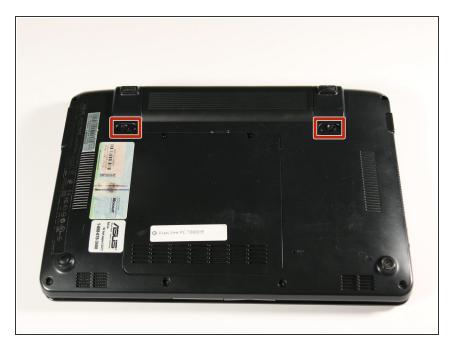

#### Step 1 — Battery

- Lay the laptop down with the bottom facing upwards.
- Locate the two battery lock slide tabs.