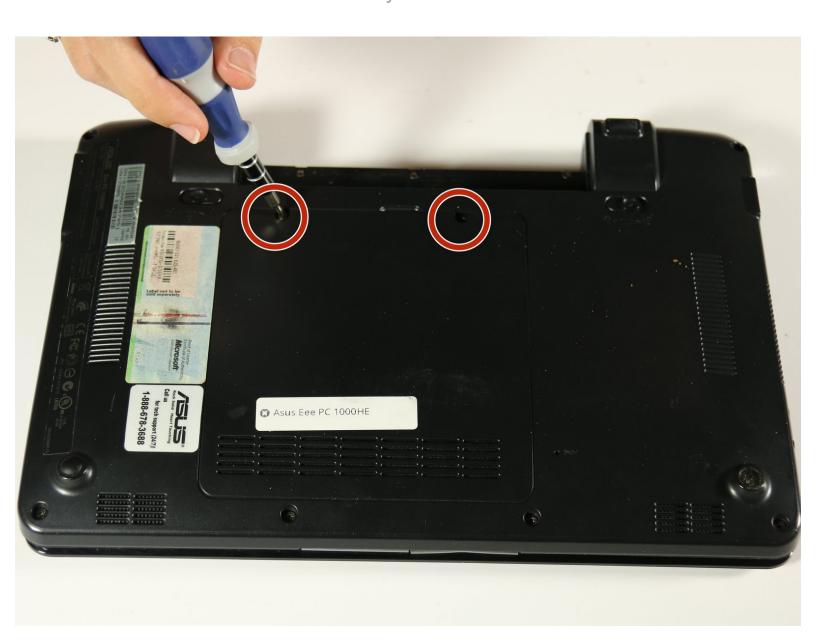

#### Step 3 — RAM

- Use a PH00 (+) phillips head to unscrew the two 7 mm screws holding down the back panel.
- Use the spudger to pry off the back cover.