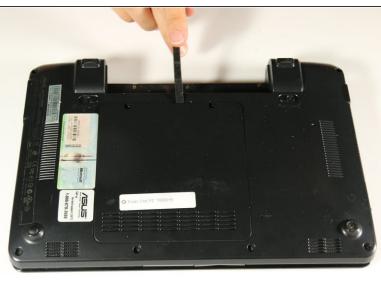

#### Step 3 — RAM

- Use a PH00 (+) phillips head to unscrew the two 7 mm screws holding down the back panel.
- Use the spudger to pry off the back cover.