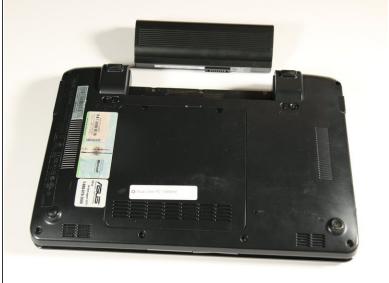

#### Step 2

- Slide the tabs outward to unlock the battery.
- (i) The right tab will remain in the unlocked position while the left tab must be held.
- While holding the left tab outward, slide the battery away from you to remove it.