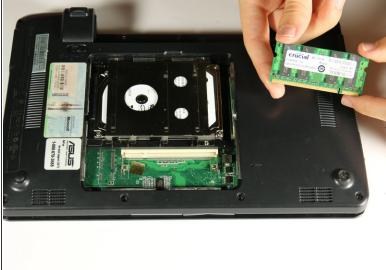

## Step 4

- Push the metal bars on the sides of the RAM card to pull them out away from each other
- Lift the RAM card out

To reassemble your device, follow these instructions in reverse order.