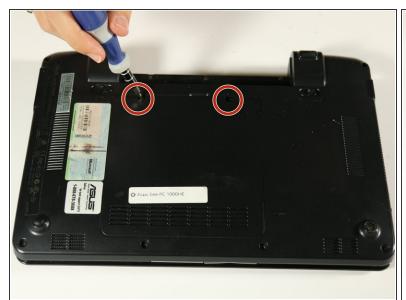

#### Step 3 — RAM

- Use a PH00 (+) phillips head to unscrew the two 7 mm screws holding down the back panel.
- Use the spudger to pry off the back cover.