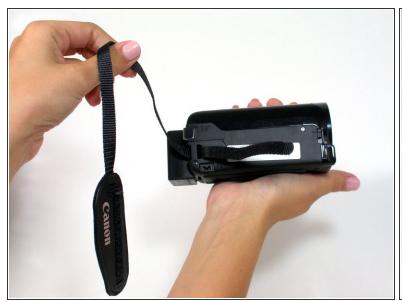

# Canon Vixia HF R600 Camera Lens Replacement

Replace the camera lens

Written By: Brian Luna



This document was generated on 2020-11-28 02:52:33 AM (MST).

## **INTRODUCTION**

In this guide you will be able to replace the camera lens. Due to repeated use or accidents, the lens may get cracked or become scratched. Disassembly of the camera body is needed to access the lens.



# **TOOLS:**

Phillips #00 Screwdriver (1)

## Step 1 — Handstrap





- Pull up the Velcro strap starting from the front of the camera and working your way towards the back.
- (i) If you are adjusting the hand-strap, tighten or loosen the Velcro strap accordingly and reattach it.
- To remove the hand-strap, pull the Velcro strip through the leather pad.

# Step 2





Remove the strap from the camera body.

# Step 3 — Battery





- Press in the battery release tab located on the bottom of the camera.
- Slide the battery out from the body.

# Step 4 — Casing





- Start by removing the two 6mm Phillips #00 screws located on the right side of the camera.
- Remove four more 6mm Phillips #00 screws found on the bottom of the camera.

# Step 5





- Open the display screen and remove the three 5mm Phillips #00 screws.
- Look to the swivel point for the screen to find the last two 5mm Phillips #00 screws that must be removed.

# Step 6





Gently pull the plastic casing away from the camera.

#### Step 7 — Camera Lens







- Remove one 5mm Phillips PH#00 screw from the top of the camera.
- Pull away the plastic shutter casing; this contains the micr