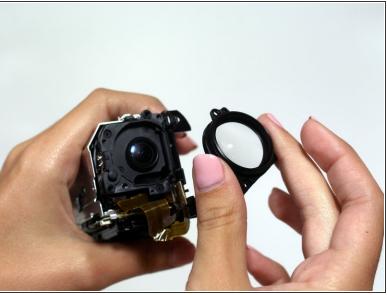

## Step 8

- Remove the three 5mm Phillips PH#00 screws surrounding the camera lens.
- Pull the lens off of the camera and replace.

To reassemble your device, follow these instructions in reverse order.