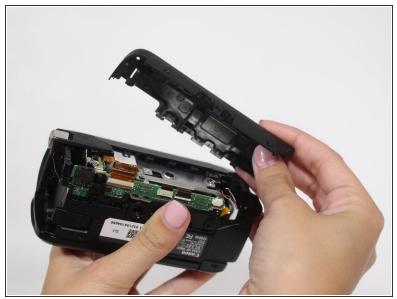

our way towards the back.
- (i) If you are adjusting the hand-strap, tighten or loosen the Velcro strap accordingly and reattach it.
- To remove the hand-strap, pull the Velcro strip through the leather pad.

# Step 2





Remove the strap from the camera body.

# Step 3 — Battery





- Press in the battery release tab located on the bottom of the camera.
- Slide the battery out from the body.

# Step 4 — Casing





- Start by removing the two 6mm Phillips #00 screws located on the right side of the camera.
- Remove four more 6mm Phillips #00 screws found on the bottom of the camera.

# Step 5





- Open the display screen and remove the three 5mm Phillips #00 screws.
- Look to the swivel point for the screen to find the last two 5mm Phillips #00 screws that must be removed.

# Step 6





Gently pull the plastic casing away from the camera.

#### Step 7 — Camera Lens







- Remove one 5mm Phillips PH#00 screw from the top of the camera.
- Pull away the plastic shutter casing; this contains the microphone.
- Using the plastic opening tool or something similar, carefully disconnect the white 4 pin connector to remove the shutter casing.

## Step 8





- Remove the three 5mm Phillips PH#00 screws surrounding the camera lens.
- Pull the lens off of the camera and replace.

To reassemble your device, follow these instructions in reverse order.