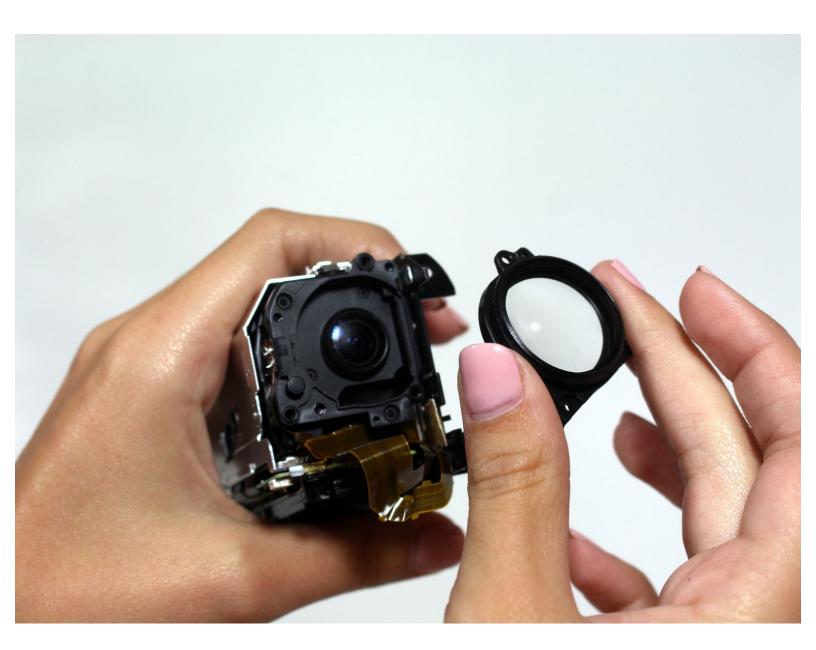

#### Step 7 — Camera Lens

- Remove one 5mm Phillips PH#00 screw from the top of the camera.
- Pull away the plastic shutter casing; this contains the microphone.
- Using the plastic opening tool or something similar, carefully disconnect the white 4 pin connector to remove the shutter casing.

## Step 8

- Remove the three 5mm Phillips PH#00 screws surrounding the camera lens.
- Pull the lens off of the camera and replace.

To reassemble your device, follow these instructions in reverse order.