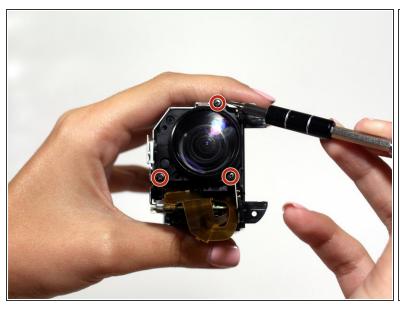

## Step 8

- Remove the three 5mm Phillips PH#00 screws surrounding the camera lens.
- Pull the lens off of the camera and replace.

To reassemble your device, follow these instructions in reverse order.