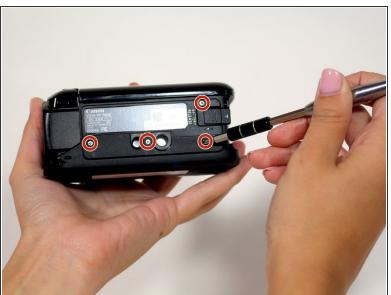

# Step 4 — Casing

- Start by removing the two 6mm Phillips #00 screws located on the right side of the camera.
- Remove four more 6mm Phillips #00 screws found on the bottom of the camera.