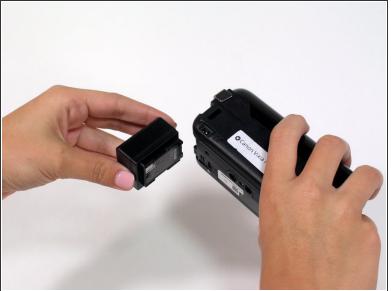

# Step 3 — Battery

- Press in the battery release tab located on the bottom of the camera.
- Slide the battery out from the body.