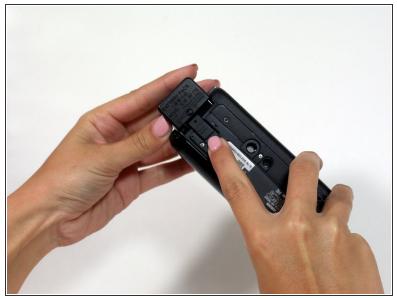

# Step 3 — Battery

- Press in the battery release tab located on the bottom of the camera.
- Slide the battery out from the body.