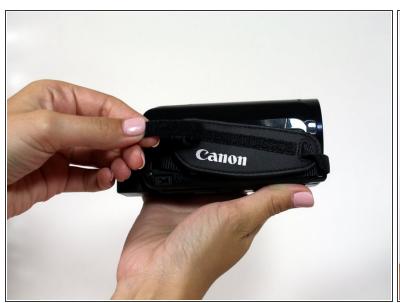

## Step 1 — Handstrap

- Pull up the Velcro strap starting from the front of the camera and working your way towards the back.
- (i) If you are adjusting the hand-strap, tighten or loosen the Velcro strap accordingly and reattach it.
- To remove the hand-strap, pull the Velcro strip through the leather pad.