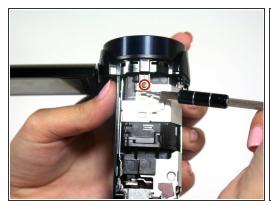

#### Step 7 — Camera Lens

- Remove one 5mm Phillips PH#00 screw from the top of the camera.
- Pull away the plastic shutter casing; this contains the microphone.
- Using the plastic opening tool or something similar, carefully disconnect the white 4 pin connector to remove the shutter casing.