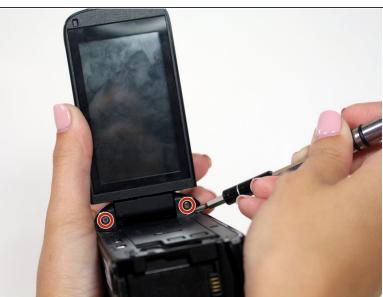

# Step 5

- Open the display screen and remove the three 5mm Phillips #00 screws.
- Look to the swivel point for the screen to find the last two 5mm Phillips #00 screws that must be removed.