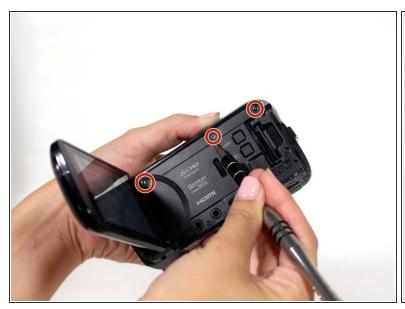

# Step 4 — Casing

- Start by removing the two 6mm Phillips #00 screws located on the right side of the camera.
- Remove four more 6mm Phillips #00 screws found on the bottom of the camera.