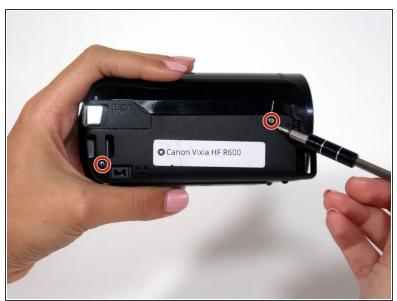

# Step 4 — Casing

- Start by removing the two 6mm Phillips #00 screws located on the right side of the camera.
- Remove four more 6mm Phillips #00 screws found on the bottom of the camera.