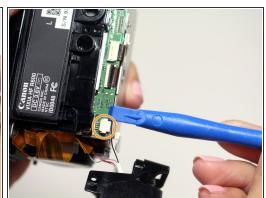

#### Step 7 — Camera Lens

- Remove one 5mm Phillips PH#00 screw from the top of the camera.
- Pull away the plastic shutter casing; this contains the microphone.
- Using the plastic opening tool or something similar, carefully disconnect the white 4 pin connector to remove the shutter casing.