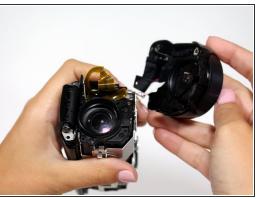

## Step 8

- Remove the three 5mm Phillips PH#00 screws surrounding the camera lens.
- Pull the lens off of the camera and replace.

To reassemble your device, follow these instructions in reverse order.