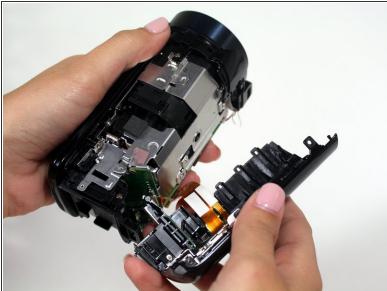

#### Step 7 — Camera Lens

- Remove one 5mm Phillips PH#00 screw from the top of the camera.
- Pull away the plastic shutter casing; this contains the microphone.
- Using the plastic opening tool or something similar, carefully disconnect the white 4 pin connector to remove the shutter casing.