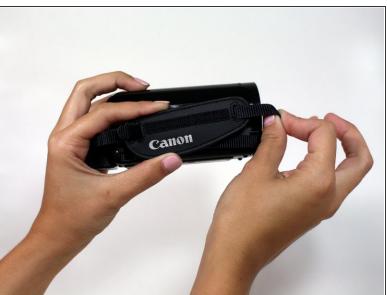

## Step 1 — Handstrap

- Pull up the Velcro strap starting from the front of the camera and working your way towards the back.
- (i) If you are adjusting the hand-strap, tighten or loosen the Velcro strap accordingly and reattach it.
- To remove the hand-strap, pull the Velcro strip through the leather pad.