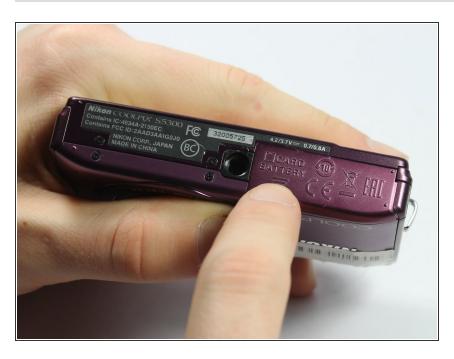

## Step 1 — Battery

- Turn the camera upside down and locate the battery compartment.
- Slide the compartment open following the direction of the arrow.