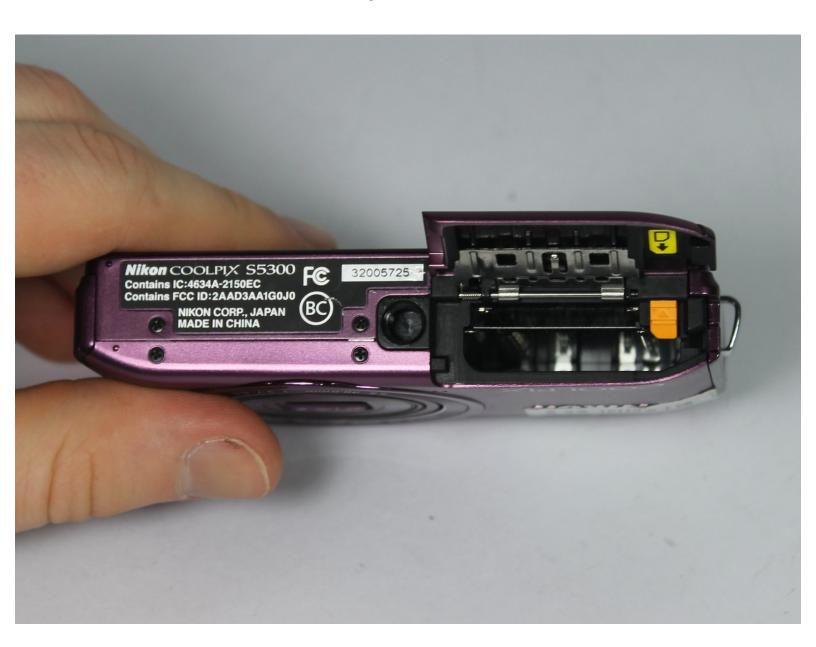

## Step 1 — Battery

- Turn the camera upside down and locate the battery compartment.
- Slide the compartment open following the direction of the arrow.

## Step 2

- Press the orange release button to release and remove the battery.
- Replace or insert battery in it's respective terminals

To reassemble your device, follow these instructions in reverse order.