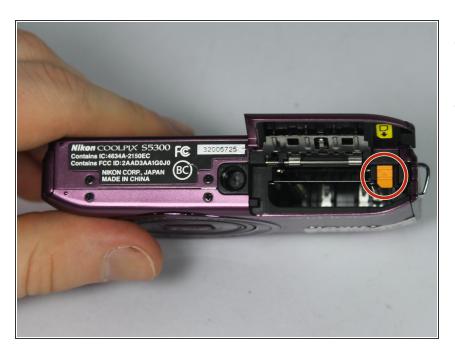

## Step 2

- Press the orange release button to release and remove the battery.
- Replace or insert battery in it's respective terminals

To reassemble your device, follow these instructions in reverse order.