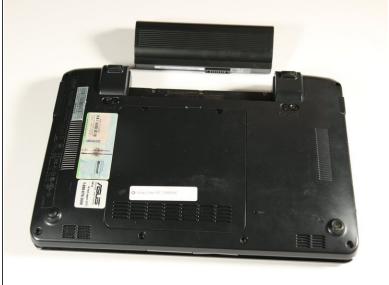

## Step 2

- Slide the tabs outward to unlock the battery.
- (i) The right tab will remain in the unlocked position while the left tab must be held.
- While holding the left tab outward, slide the battery away from you to remove it.