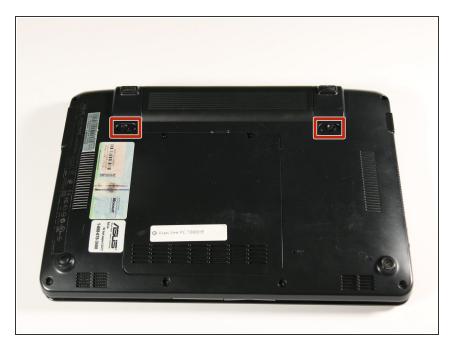

## Step 1 — Battery

- Lay the laptop down with the bottom facing upwards.
- Locate the two battery lock slide tabs.