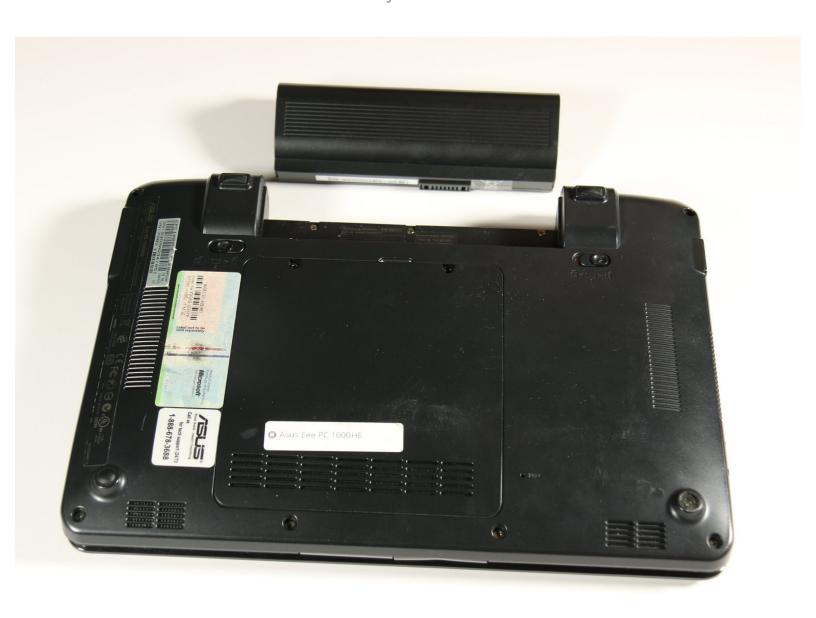

## Step 1 — Battery

- Lay the laptop down with the bottom facing upwards.
- Locate the two battery lock slide tabs.