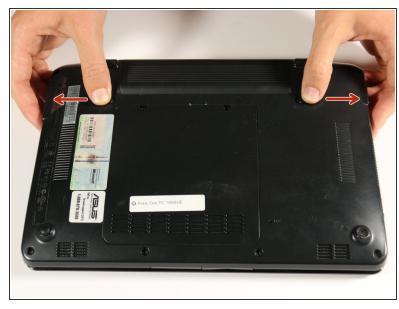

## Step 2

- Slide the tabs outward to unlock the battery.
- (i) The right tab will remain in the unlocked position while the left tab must be held.
- While holding the left tab outward, slide the battery away from you to remove it.