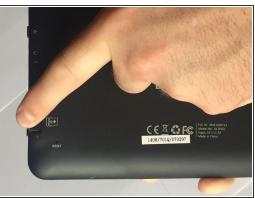

## Step 1 — Micro SD Card

- Lay screen in the palm of your hand and locate the picture and words of the back cover that say micro SD.
- Push the card inward towards the center of the device until there is a click. Then release your finger.
- (i) The card is loose from the device and can fall out.
- Now pull the card out of the device.