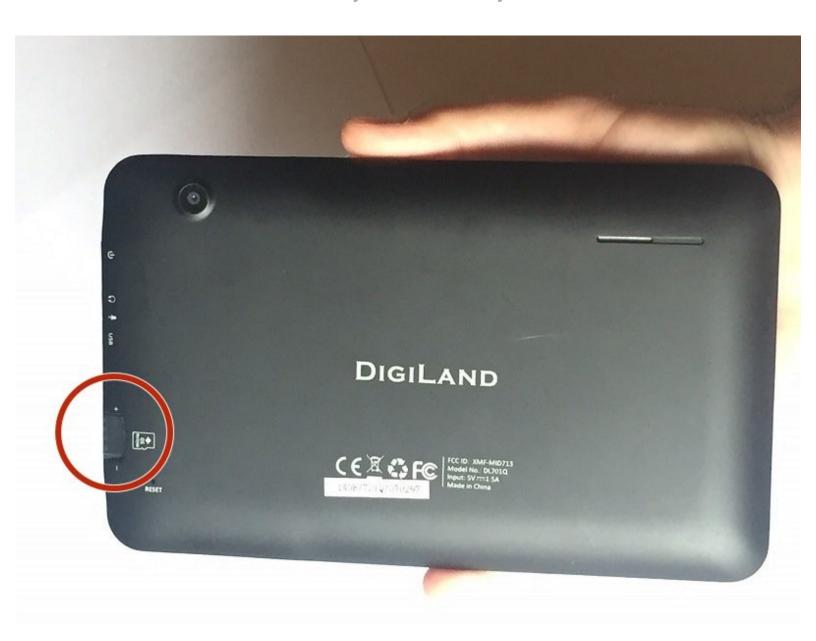

## Step 1 — Micro SD Card

- Lay screen in the palm of your hand and locate the picture and words of the back cover that say micro SD.
- Push the card inward towards the center of the device until there is a click. Then release your finger.
- (i) The card is loose from the device and can fall out.
- Now pull the card out of the device.