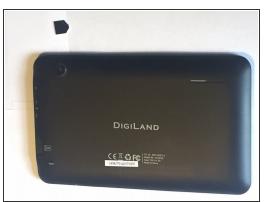

## Step 1 — Micro SD Card

- Lay screen in the palm of your hand and locate the picture and words of the back cover that say micro SD.
- Push the card inward towards the center of the device until there is a click. Then release your finger.
- (i) The card is loose from the device and can fall out.
- Now pull the card out of the device.