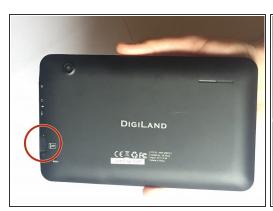

## Step 1 — Micro SD Card

- Lay screen in the palm of your hand and locate the picture and words of the back cover that say micro SD.
- Push the card inward towards the center of the device until there is a click. Then release your finger.
- (i) The card is loose from the device and can fall out.
- Now pull the card out of the device.