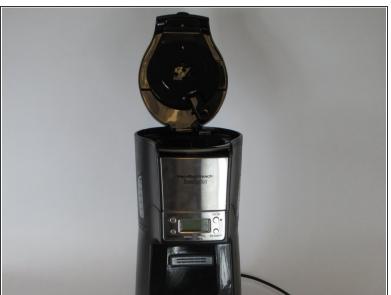

## Hamilton Beach 48464 Filter Basket Replacement

The filter basket in the Brew Station holds the filter and coffee grounds within the unit. This guide will show how to remove the basket from the unit.

Written By: Michael Damico



This document was generated on 2020-11-28 05:01:31 AM (MST).

## **INTRODUCTION**

This guide shows you how to replace the Filter Basket in a Hamilton beach 48464 Brew Station. One might be doing this repair to better the filtration of the Brew, and get the perfect cup of coffee.

## Step 1 — Filter Basket





Carefully open the top lid of the Brew Station.

## Step 2



 Slide out the filter basket that is sitting on top after opening the lid.

To reassemble your device, follow these instructions in reverse order.