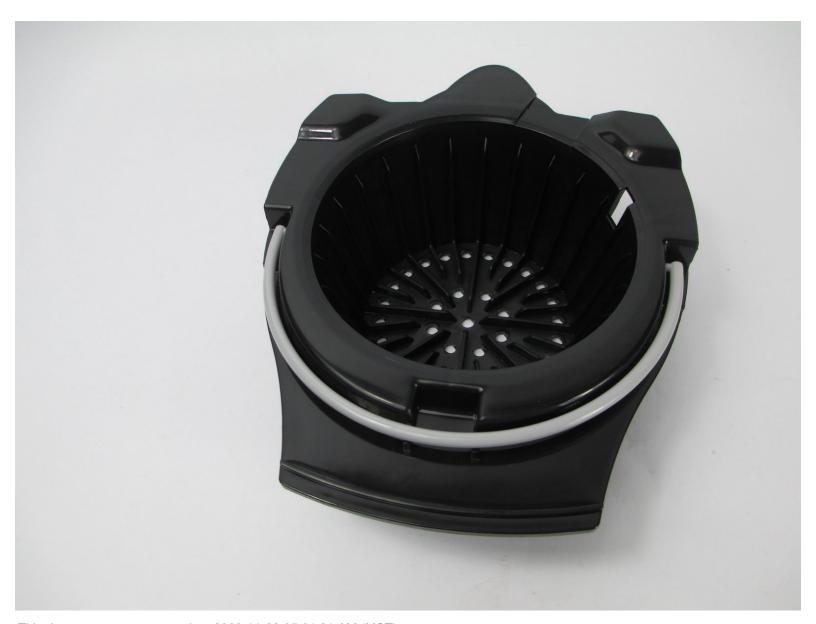

## Hamilton Beach 48464 Filter Basket Replacement

The filter basket in the Brew Station holds the filter and coffee grounds within the unit. This guide will show how to remove the basket from the unit.

## Step 2

 Slide out the filter basket that is sitting on top after opening the lid.

To reassemble your device, follow these instructions in reverse order.