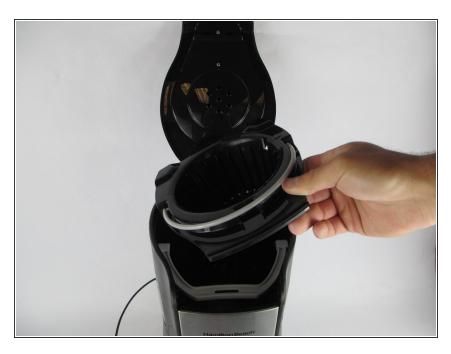

## Step 2

 Slide out the filter basket that is sitting on top after opening the lid.

To reassemble your device, follow these instructions in reverse order.