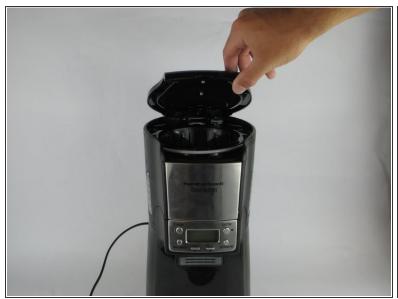

## Hamilton Beach 48464 Filter Basket Replacement

The filter basket in the Brew Station holds the filter and coffee grounds within the unit. This guide will show how to remove the basket from the unit.

Written By: Michael Damico



This document was generated on 2020-11-28 05:01:31 AM (MST).

## **INTRODUCTION**

This guide shows you how to replace the Filter Basket in a Hamilton beach 48464 Brew Station. One might be doing this repair to better the filtration of the Brew, and get the perfect cup of coffee.

## Step 1 — Filter Basket





Carefully open the top lid of the Brew Station.

## Step 2



 Slide out the filter basket that is sitting on top after opening the lid.

To reassemble your device, follow these instructions in reverse order.