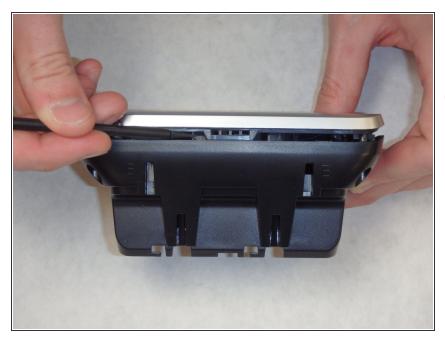

#### Step 2

- Use the spudger to separate the bottom from the top.
- *i* There are two clips, located top and bottom, that you have to compress with the spudger.

To reassemble your device, follow these instructions in reverse order.