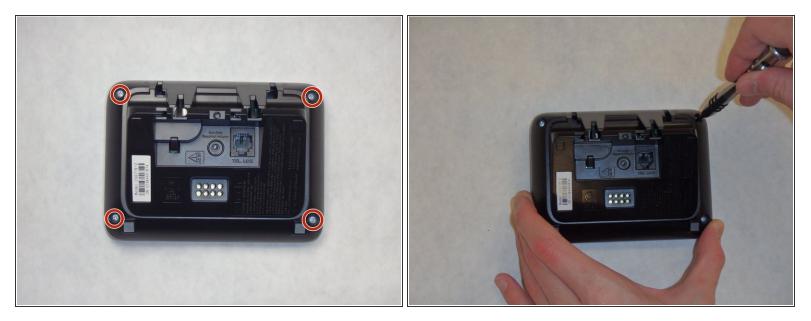

#### Step 1 — Base

 Remove the four Phillips #0 screws (9.4mm) located at the bottom of the phone on the back side of the base.

#### Step 2

- Use the spudger to separate the bottom from the top.
- *i* There are two clips, located top and bottom, that you have to compress with the spudger.

To reassemble your device, follow these instructions in reverse order.