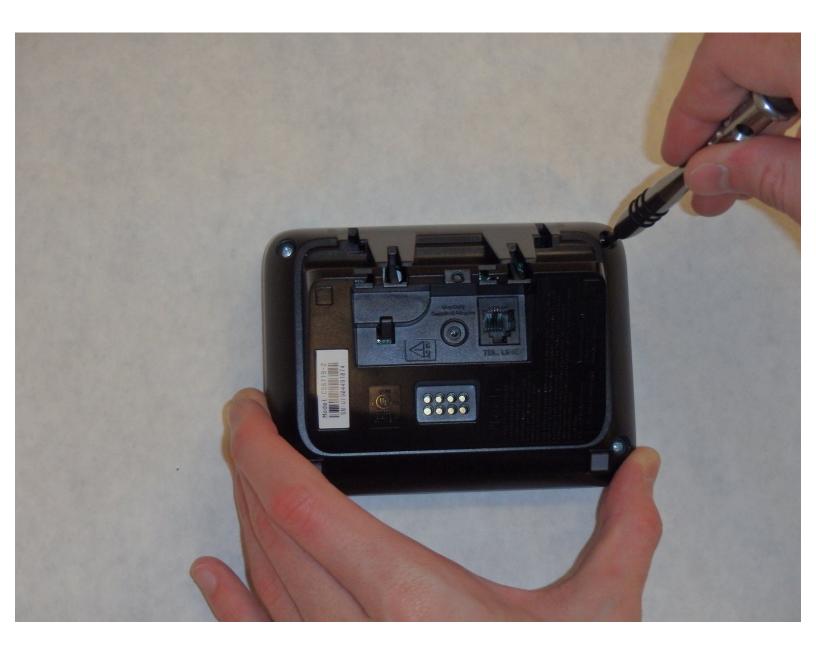

#### Step 1 — Base

 Remove the four Phillips #0 screws (9.4mm) located at the bottom of the phone on the back side of the base.