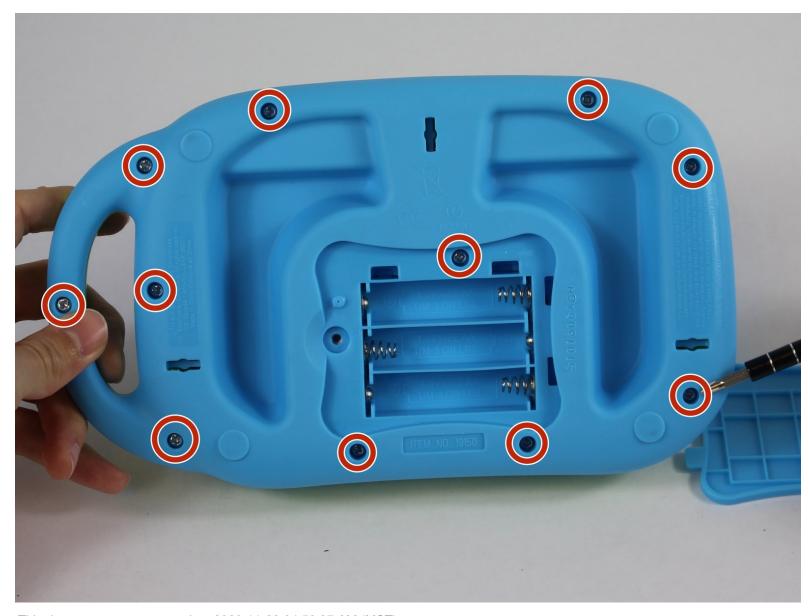

#### Step 4 — Speaker

 Remove the eleven 10mm screws from the back of the device with a a PH1 phillips head screwdriver.