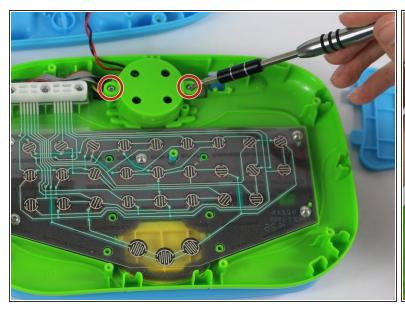

# Step 6

- Unscrew the two 7.5 mm screws to the left and right of the speaker with a PH1 phillips head screwdriver.
- Remove the cover and place to the side.

#### Step 7

- Once the cover is removed, gently lift up the speaker making sure not to rip or break the wires.
- If you are disassembling the device to clean the speaker, clean it at this point with a soft, lightly dampened cloth.
- Gently turn the speaker over and carefully desolder the white and yellow wires from the speaker.