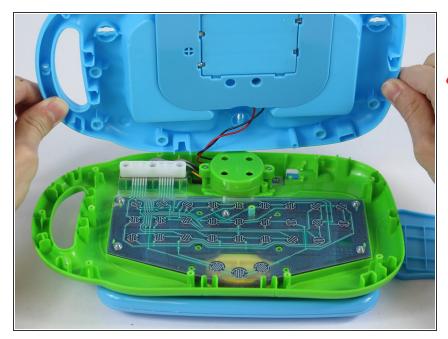

## Step 5

- Carefully remove back of the device.
- Make sure not to rip the wires when lifting the cover off.