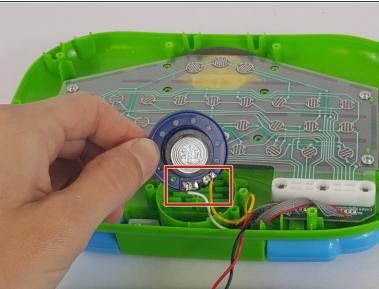

#### Step 7

- Once the cover is removed, gently lift up the speaker making sure not to rip or break the wires.
- If you are disassembling the device to clean the speaker, clean it at this point with a soft, lightly dampened cloth.
- Gently turn the speaker over and carefully desolder the white and yellow wires from the speaker.