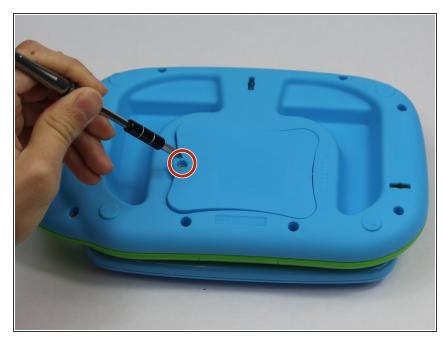

#### Step 2

- Unscrew the one 10mm screw that holds the battery cover in place with a a PH1 phillips head screwdriver.
- Please note that the screw cannot be removed as it is attached to the battery cover.