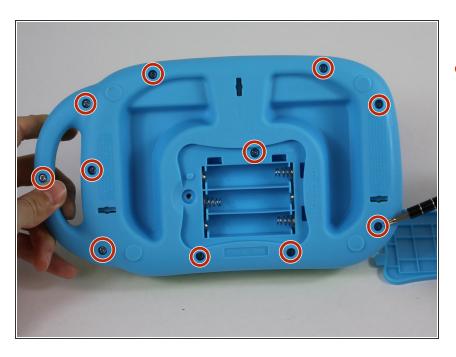

#### Step 4 — Speaker

 Remove the eleven 10mm screws from the back of the device with a a PH1 phillips head screwdriver.