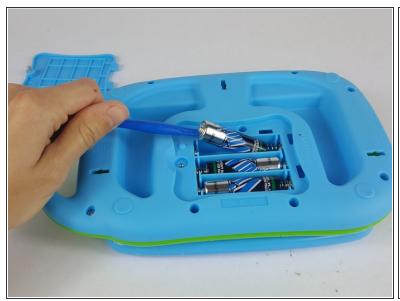

#### Step 3

- Carefully pry the batteries out with a plastic opening tool prying from the non spring side.
- Remove the three AA batteries.
- (i) Note the direction of the batteries for when reassembling.