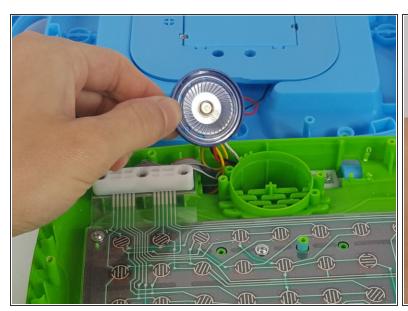

#### Step 7

- Once the cover is removed, gently lift up the speaker making sure not to rip or break the wires.
- If you are disassembling the device to clean the speaker, clean it at this point with a soft, lightly dampened cloth.
- Gently turn the speaker over and carefully desolder the white and yellow wires from the speaker.