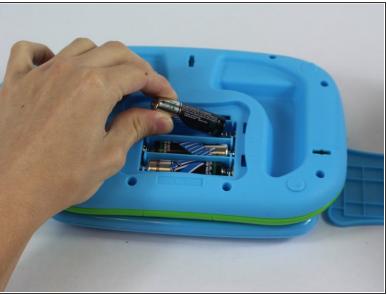

#### Step 1 — Battery

 Flip over device so that back portion of the device is facing you.

#### Step 2

- Unscrew the one 10mm screw that holds the battery cover in place with a a PH1 phillips head screwdriver.
- Please note that the screw cannot be removed as it is attached to the battery cover.

#### Step 3

- Carefully pry the batteries out with a plastic opening tool prying from the non spring side.
- Remove the three AA batteries.
- (i) Note the direction of the batteries for when reassembling.