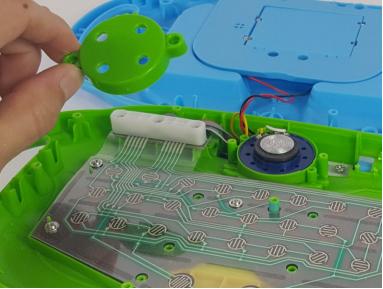

# Step 6

- Unscrew the two 7.5 mm screws to the left and right of the speaker with a PH1 phillips head screwdriver.
- Remove the cover and place to the side.