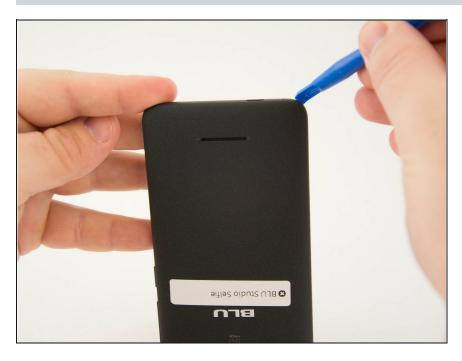

## Step 2

- Insert the flat end of your plastic opening into the crevice you found along the side of the phone.
- Gently apply pressure until you feel the back case pop free of the phone.
- Continue the previous two steps around the rest of the phone until the case is fully removed.