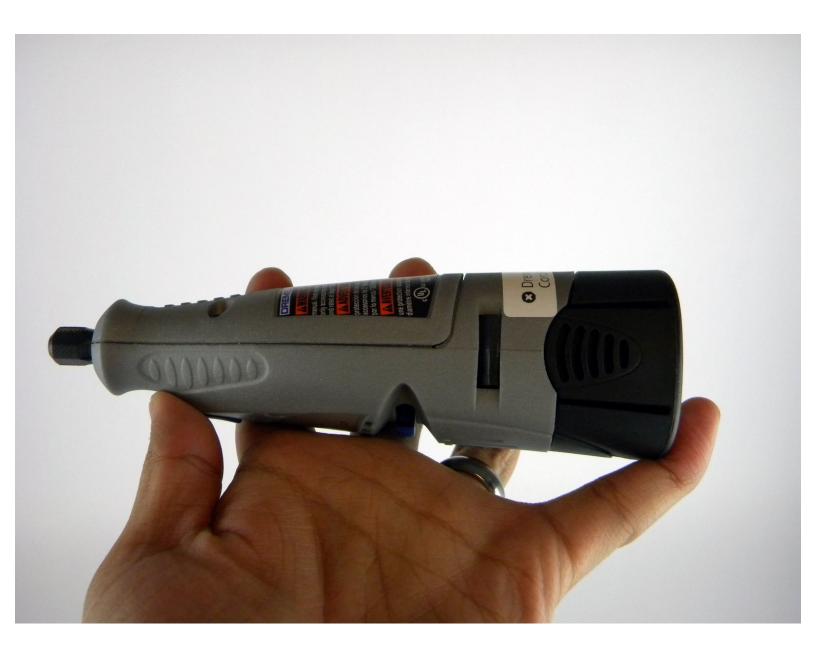

## Step 1 — Battery

Guide ID: 56866 - Draft: 2019-09-20

- Pull back on the release tabs to disconnect the battery pack from the housing.
  - (i) When installing a new battery, you may need to charge it before using it.