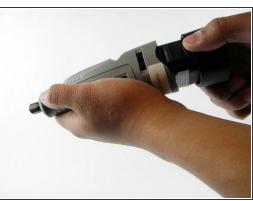

## Step 1 — Battery

Guide ID: 56866 - Draft: 2019-09-20

- Pull back on the release tabs to disconnect the battery pack from the housing.
  - (i) When installing a new battery, you may need to charge it before using it.