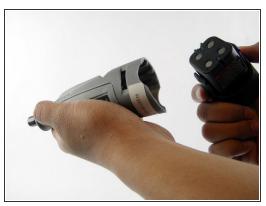

## Step 1 — Battery

Guide ID: 56866 - Draft: 2019-09-20

- Pull back on the release tabs to disconnect the battery pack from the housing.
  - (i) When installing a new battery, you may need to charge it before using it.