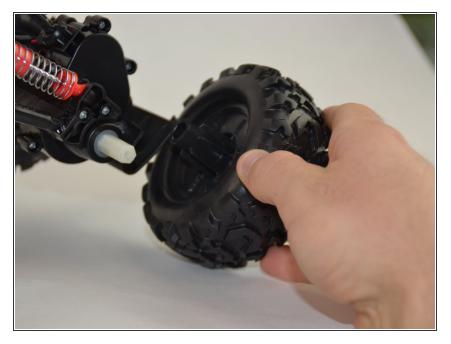

#### Step 3

• Remove the tire and determine if the tire is damaged or being obstructed.

To reassemble your device, follow these instructions in reverse order.