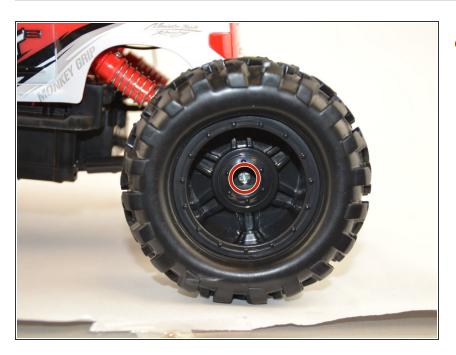

# **Maisto Rock Crawler Tire Replacement**

Use this guide to replace the tires on your Maisto Rock Crawler

Written By: kevin



## INTRODUCTION

This guide will walk you through the process of replacing a worn or damaged tire on a Maisto Rock Crawler.

### **TOOLS:**

• Phillips #2 Screwdriver (1)

#### Step 1 — Tire



 Identify the tire that may need to be replaced or checked for obstructions.

#### Step 2



• Use the driver and bit PH2 to remove the 16.1 mm screw.

#### Step 3



• Remove the tire and determine if the tire is damaged or being obstructed.

To reassemble your device, follow these instructions in reverse order.