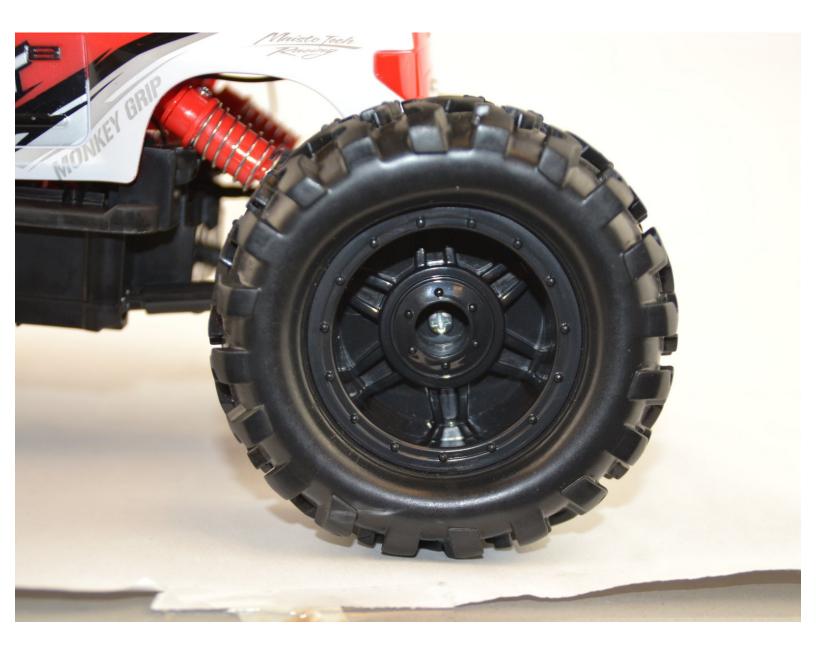

#### Step 1 — Tire

 Identify the tire that may need to be replaced or checked for obstructions.