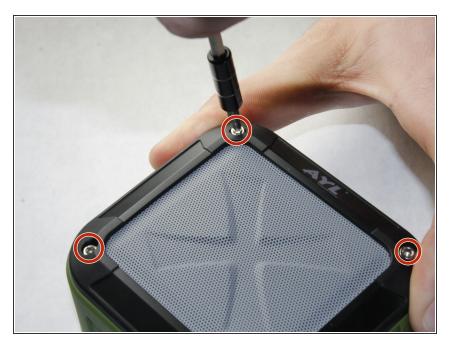

### Step 1 — Speaker Woofer

 Remove each of the 4 screws on the front cover using the 2.5mm Hex Bit in the screwdriver.