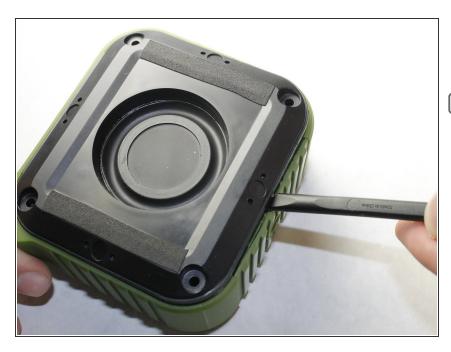

### Step 3

- Remove the inner panel using a spudger.
- During reassembly, place the new inner panel in the same position as the original panel.

To reassemble your device, follow these instructions in reverse order.