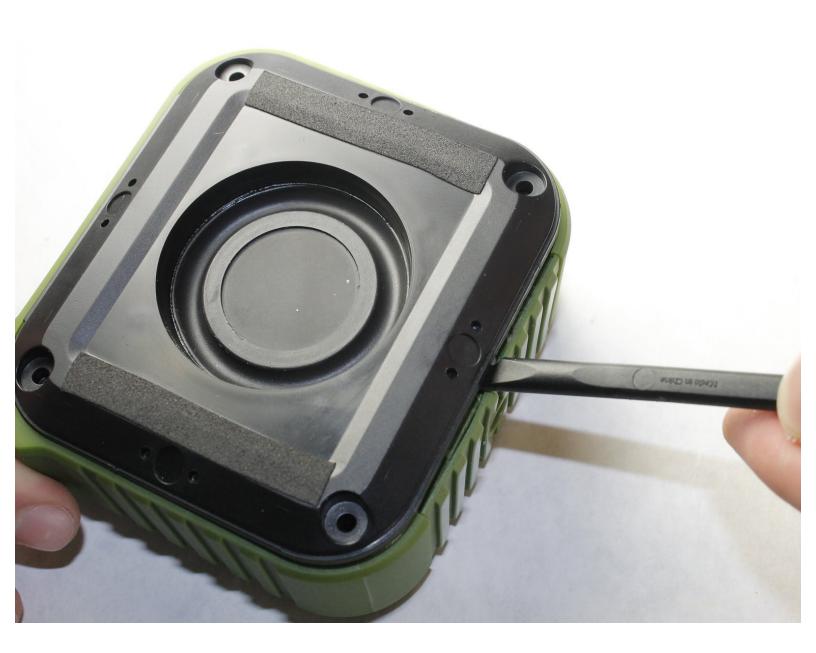

### Step 3

- Remove the inner panel using a spudger.
- During reassembly, place the new inner panel in the same position as the original panel.

To reassemble your device, follow these instructions in reverse order.