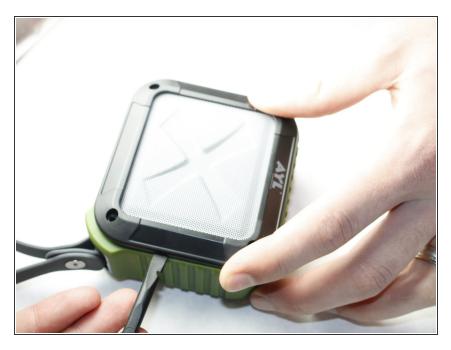

# **AYL SoundFit Speaker Woofer Replacement**

Replace the speaker woofers on your AYL SoundFit.

Written By: Taylor Shuler



# **INTRODUCTION**

This guide will show how to replace the speaker woofers on the AYL SoundFit. There is one on each side of the device. With just a screwdriver, the speaker woofers can be removed and replaced in a few simple steps.



#### **TOOLS:**

- 2.5 mm Hex Bit (1)
- Spudger (1)

### Step 1 — Speaker Woofer



 Remove each of the 4 screws on the front cover using the 2.5mm Hex Bit in the screwdriver.

# Step 2



Remove the cover with a spudger.

### Step 3



- Remove the inner panel using a spudger.
- During reassembly, place the new inner panel in the same position as the original panel.

To reassemble your device, follow these instructions in reverse order.