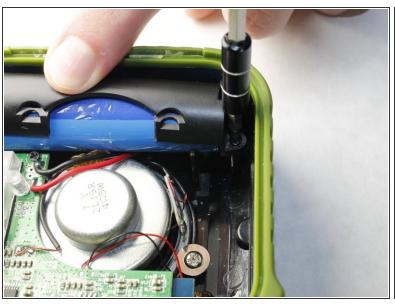

### Step 4

- Remove the two Phillips #00 screws securing the battery casing.
- Remove the battery case to reveal the battery.