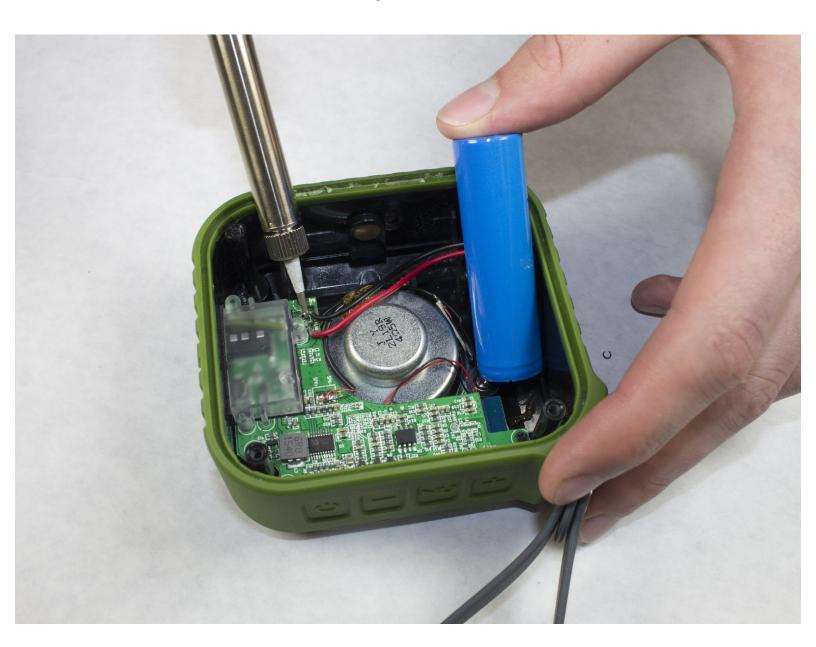

# Step 5

- Desolder the positive and negative battery contacts from the motherboard.
- Remove the battery from the device.

To reassemble your device, follow these instructions in reverse order.