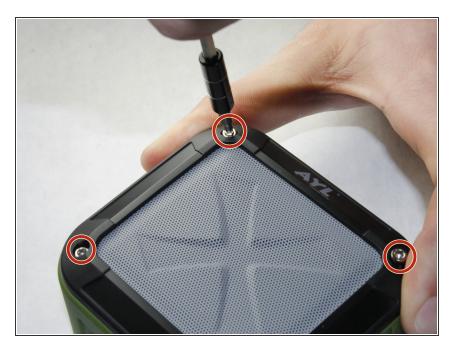

# Step 1 — Battery

 Remove the four hex screws on the top of the device using a 2.5 hex screwdriver.