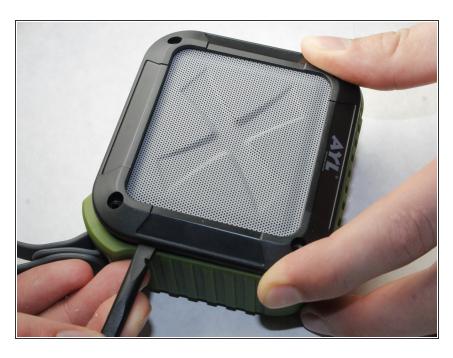

# Step 2

- Place a spudger between the black plastic cover and the green case.
- Pry the black cover away from the main casing and remove the cover.