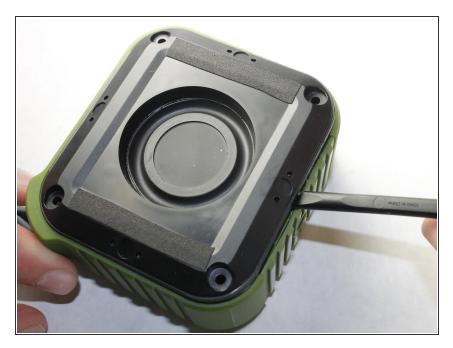

#### Step 3

- Place a spudger between the black housing, which contains the woofer, and the outer rubber casing.
- Pry the housing away from the body to reveal the motherboard, speaker, and battery.