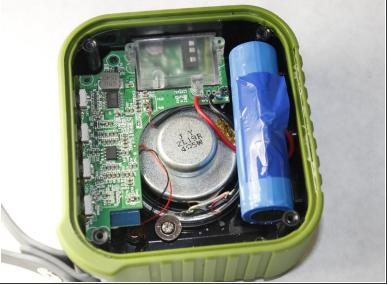

#### Step 3

- Place a spudger between the black housing, which contains the woofer, and the outer rubber casing.
- Pry the housing away from the body to reveal the motherboard, speaker, and battery.

### Step 4

- Remove the two Phillips #00 screws securing the battery casing.
- Remove the battery case to reveal the battery.