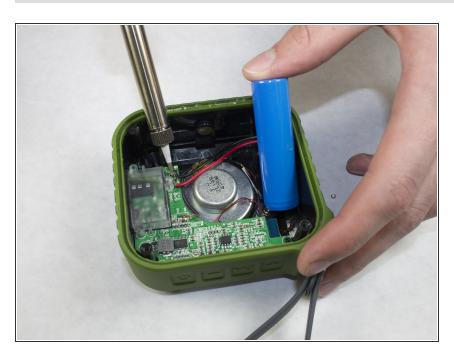

# Step 5

- Desolder the positive and negative battery contacts from the motherboard.
- Remove the battery from the device.

To reassemble your device, follow these instructions in reverse order.