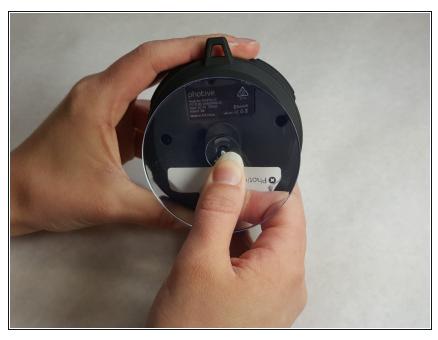

### Step 1 — Back Panel

- i Turn the speaker off before disassembling.
- Remove the suction cup from its groove by twisting and turning it.