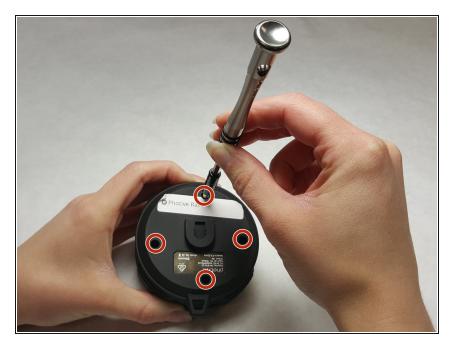

## Step 2

- Remove the four 8.5 mm screws from the back panel of the speaker by using the Phillips #1 Screwdriver.
- Remove back panel

To reassemble your device, follow these instructions in reverse order.