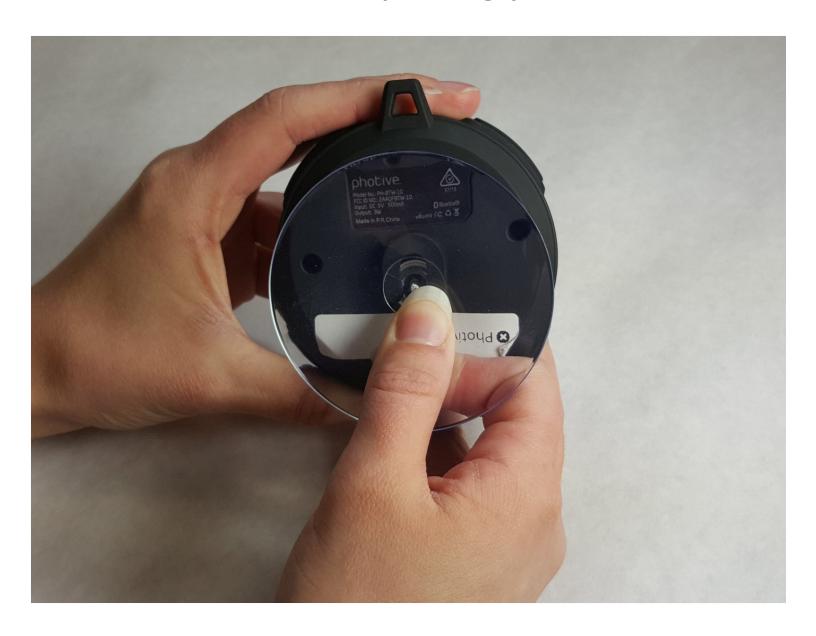

### Step 1 — Back Panel

- i Turn the speaker off before disassembling.
- Remove the suction cup from its groove by twisting and turning it.