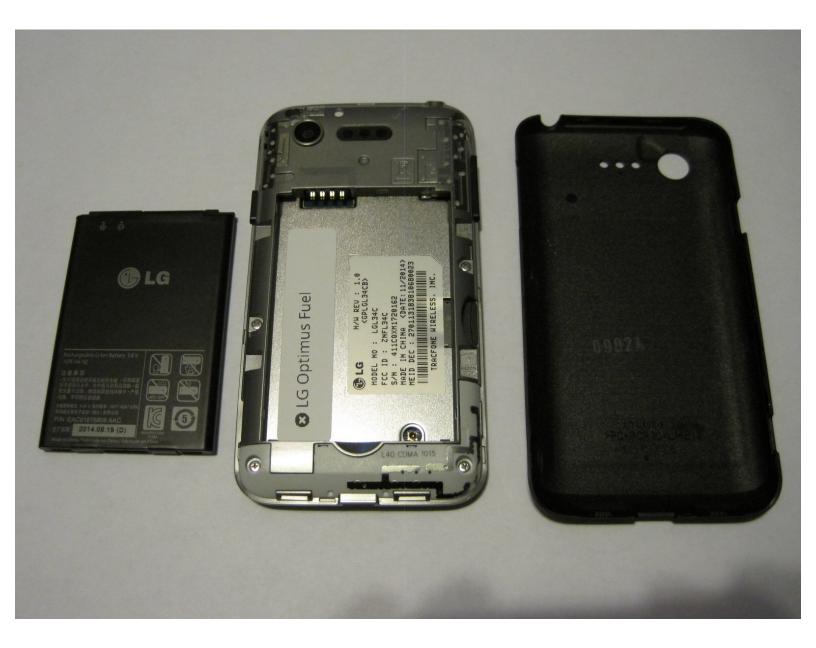

## Step 1 — Battery

• Use the opening on the right side of the phone to pull off the plastic back cover.

## Step 2

• Use the curved opening at the center-bottom of the battery to carefully remove the old battery.

To reassemble your device, follow these instructions in reverse order.

This document was generated on 2020-11-19 08:56:26 AM (MST).