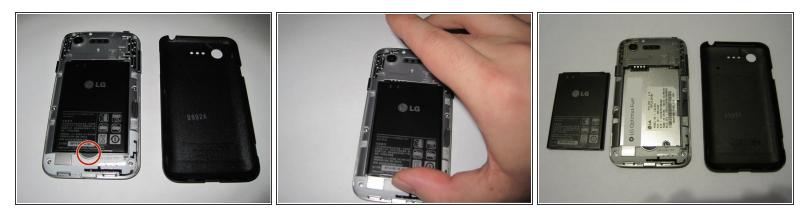

## Step 2

• Use the curved opening at the center-bottom of the battery to carefully remove the old battery.

To reassemble your device, follow these instructions in reverse order.

This document was generated on 2020-11-19 08:56:26 AM (MST).