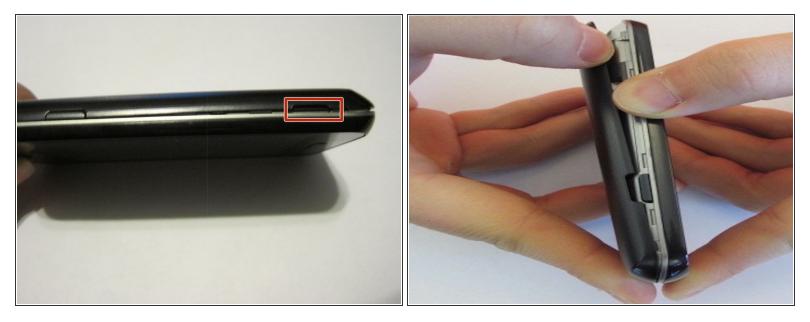

## Step 1 — Battery

• Use the opening on the right side of the phone to pull off the plastic back cover.