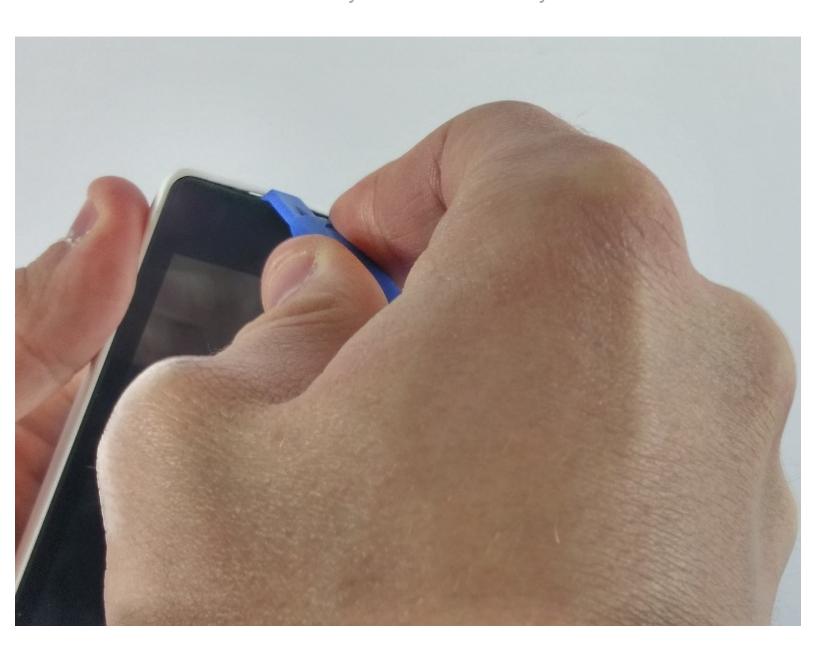

## Step 1 — Battery

- Push the plastic opening tool in between the screen and the back case of the phone.
- Pry the top of the phone between the case and screen until they are separated.