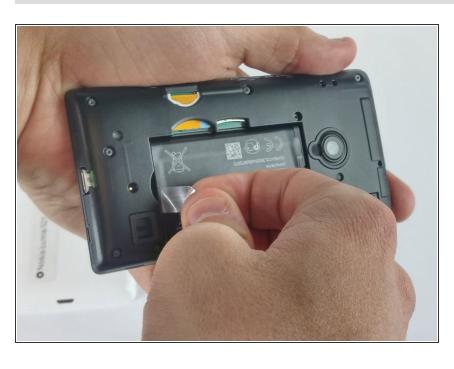

## Step 2

Once the cover has been removed, the battery will be visible. Grab the plastic tab and pull it to remove the battery from its place. If there is no plastic tab, use the plastic opening tool to pry the battery loose. To reassemble your device, follow these instructions in reverse order.