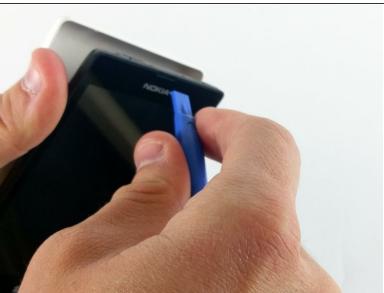

## Step 1 — Battery

- Push the plastic opening tool in between the screen and the back case of the phone.
- Pry the top of the phone between the case and screen until they are separated.