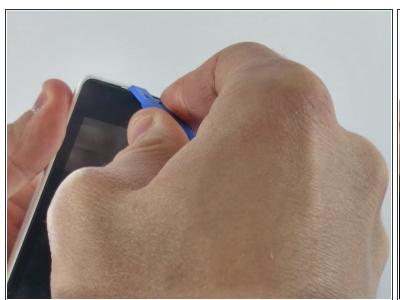

## Step 1 — Battery

- Push the plastic opening tool in between the screen and the back case of the phone.
- Pry the top of the phone between the case and screen until they are separated.