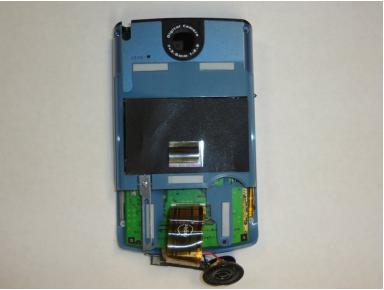

## Step 6 — Back Cover

Slide the back cover off.

## Step 7 — Battery

- Remove the Philips #00 screw
- Remove the sliver metal piece