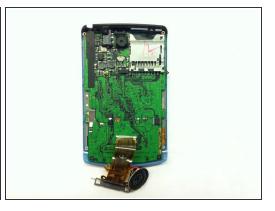

#### Step 4 — Front Panel Removal

- Flip the phone over so it's facing screen-side up.
- Slide the screen upward by a few millimeters without detaching the screen.
- Use the plastic opening tool to pry off the front panel.

## **Step 5** — Bracket and Speaker Removal

- Remove the bottom two Phillips #00 screws.
- Remove the bracket.
- Use the plastic opening tool to pry off the speaker.