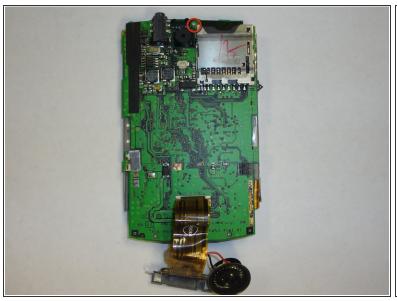

## **Step 5** — Bracket and Speaker Removal

- Remove the bottom two Phillips #00 screws.
- Remove the bracket.
- Use the plastic opening tool to pry off the speaker.