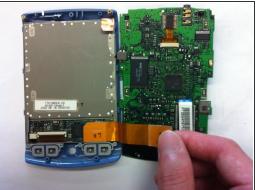

## Step 12

- Pull off the orange cable
- Now the screen and the motherboard can be separated
- Finished