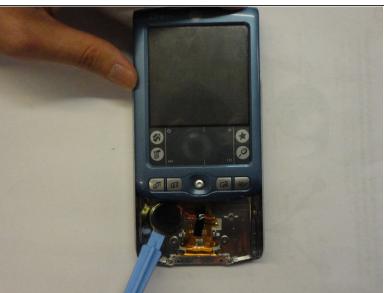

#### Step 4 — Front Panel Removal

- Flip the phone over so it's facing screen-side up.
- Slide the screen upward by a few millimeters without detaching the screen.
- Use the plastic opening tool to pry off the front panel.

## **Step 5** — Bracket and Speaker Removal

- Remove the bottom two Phillips #00 screws.
- Remove the bracket.
- Use the plastic opening tool to pry off the speaker.