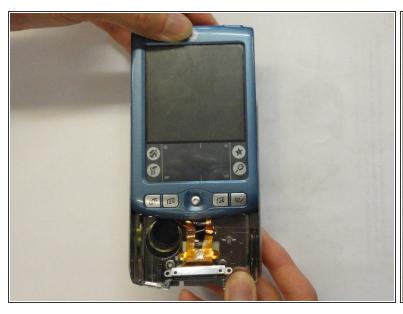

#### Step 4 — Front Panel Removal

- Flip the phone over so it's facing screen-side up.
- Slide the screen upward by a few millimeters without detaching the screen.
- Use the plastic opening tool to pry off the front panel.

## **Step 5** — Bracket and Speaker Removal

- Remove the bottom two Phillips #00 screws.
- Remove the bracket.
- Use the plastic opening tool to pry off the speaker.