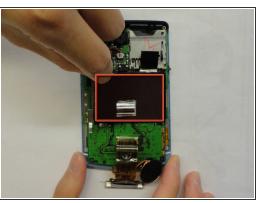

## Step 7 — Battery

- Remove the Philips #00 screw
- Remove the sliver metal piece

## Step 8

- Remove the Philips screws #00
- Remove the rear blue panel by prying both sides using the plastic opening tool