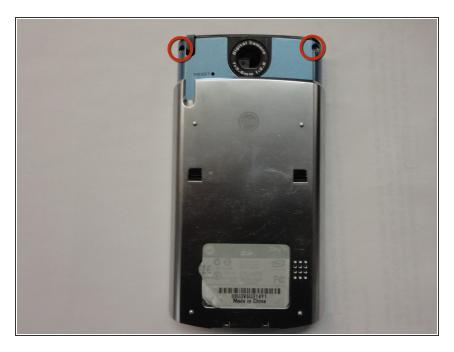

## Step 2 — Top Screws (2) Removal

 Use a Torx T5 screwdriver to remove the top two screws.