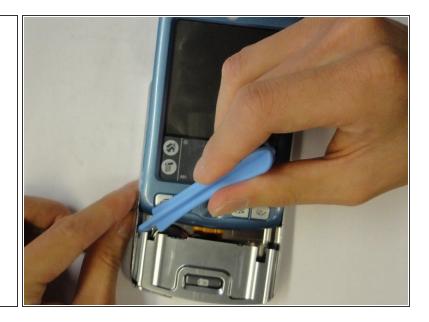

#### Step 4 — Front Panel Removal

- Flip the phone over so it's facing screen-side up.
- Slide the screen upward by a few millimeters without detaching the screen.
- Use the plastic opening tool to pry off the front panel.