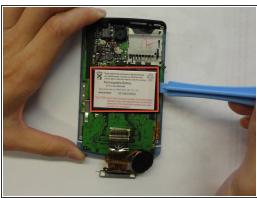

#### Step 3 — Bottom Screws (3) Removal

- Remove the back sticker.
- Remove the three bottom Phillips #00 screws.