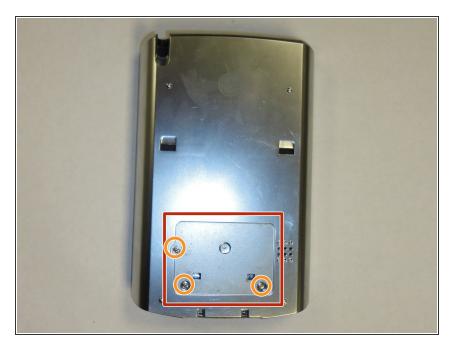

#### Step 3 — Bottom Screws (3) Removal

- Remove the back sticker.
- Remove the three bottom Phillips #00 screws.