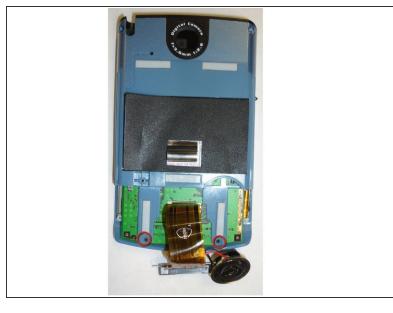

## Step 8

- Remove the Philips screws #00
- Remove the rear blue panel by prying both sides using the plastic opening tool

## Step 9

- Remove the black plastic sticker
- Pull the tap up to remove the metal cap