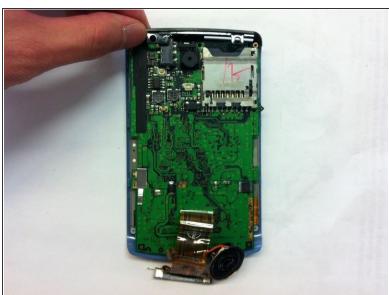

# **Step 1** — **Preparation**

- Flip the phone so it's facing screenside down.
- Slide the back cover upward to open.

## Step 2 — Top Screws (2) Removal

 Use a Torx T5 screwdriver to remove the top two screws.

#### Step 3 — Bottom Screws (3) Removal

- Remove the back sticker.
- Remove the three bottom Phillips #00 screws.

#### Step 4 — Front Panel Removal

- Flip the phone over so it's facing screen-side up.
- Slide the screen upward by a few millimeters without detaching the screen.
- Use the plastic opening tool to pry off the front panel.