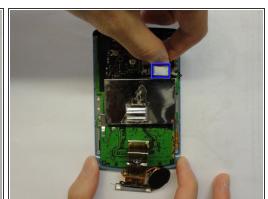

## Step 8

- Remove the Philips screws #00
- Remove the rear blue panel by prying both sides using the plastic opening tool

## Step 9

- Remove the black plastic sticker
- Pull the tap up to remove the metal cap