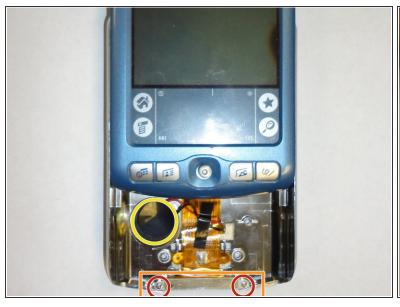

## **Step 5** — Bracket and Speaker Removal

- Remove the bottom two Phillips #00 screws.
- Remove the bracket.
- Use the plastic opening tool to pry off the speaker.