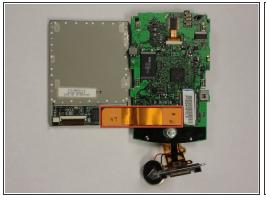

## **Step 11 — Motherboard/Screen**

- Remove Philips screw #00
- Remove black plastic top part

## Step 12

- Pull off the orange cable
- Now the screen and the motherboard can be separated
- Finished