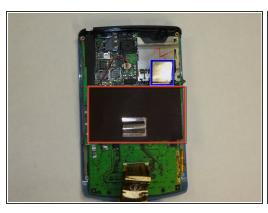

## Step 7 — Battery

- Remove the Philips #00 screw
- Remove the sliver metal piece

## Step 8

- Remove the Philips screws #00
- Remove the rear blue panel by prying both sides using the plastic opening tool