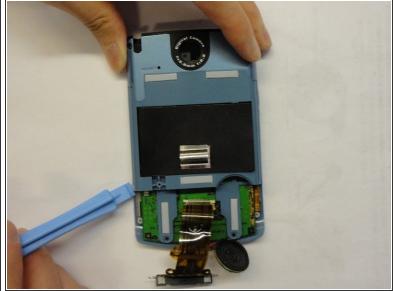

#### Step 4 — Front Panel Removal

- Flip the phone over so it's facing screen-side up.
- Slide the screen upward by a few millimeters without detaching the screen.
- Use the plastic opening tool to pry off the front panel.

## **Step 5** — Bracket and Speaker Removal

- Remove the bottom two Phillips #00 screws.
- Remove the bracket.
- Use the plastic opening tool to pry off the speaker.