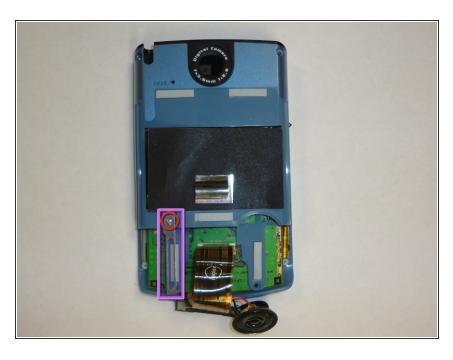

## Step 7 — Battery

- Remove the Philips #00 screw
- Remove the sliver metal piece

## Step 8

- Remove the Philips screws #00
- Remove the rear blue panel by prying both sides using the plastic opening tool