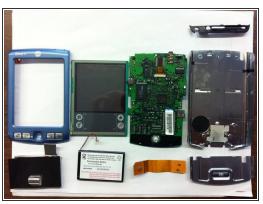

## Step 12

- Pull off the orange cable
- Now the screen and the motherboard can be separated
- Finished