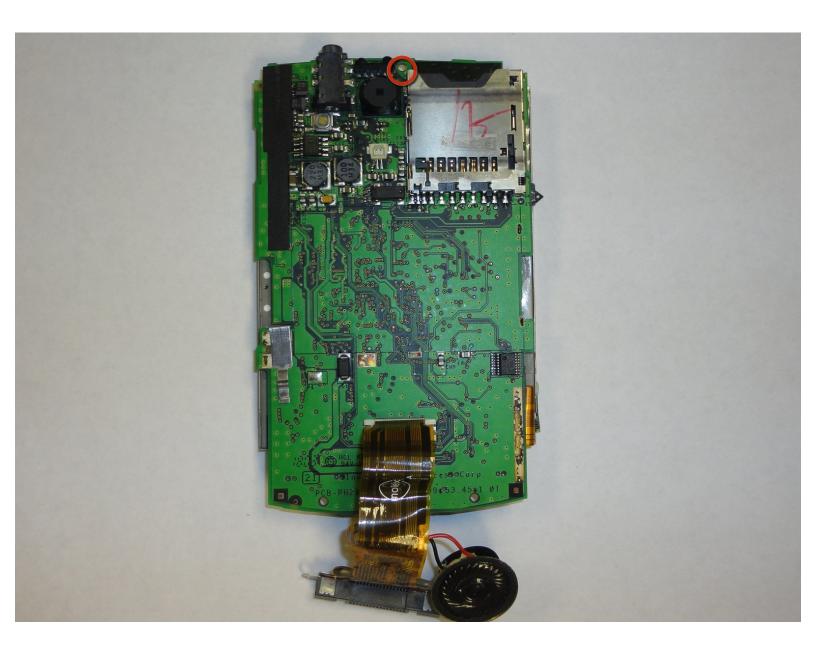

## **Step 11 — Motherboard/Screen**

- Remove Philips screw #00
- Remove black plastic top part

## Step 12

- Pull off the orange cable
- Now the screen and the motherboard can be separated
- Finished