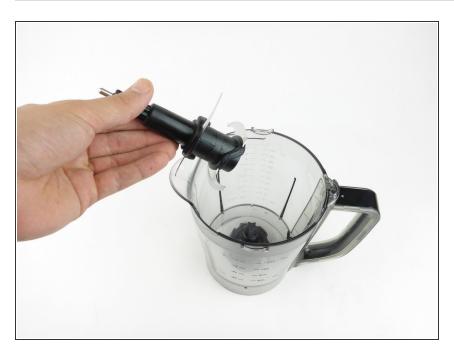

## Step 2

 Remove the lid and and pull straight up on the blender blade. It will come out easily.

This replacement is quick and easy; therefore if you are having problems with your blade, don't hesitate to check on them.