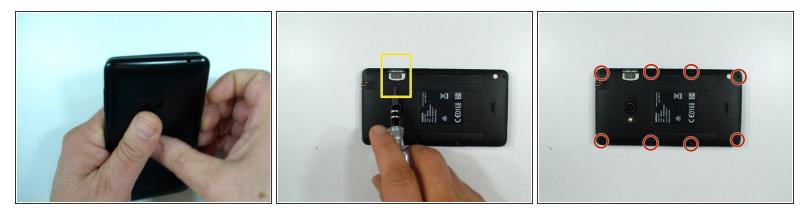

#### Step 1 — Rear Bezel

- Turn off the phone and remove the back cover.
- Remove any installed SIM or memory card.
- Use a screwdriver Torx T5 and remove the 8x black screws.