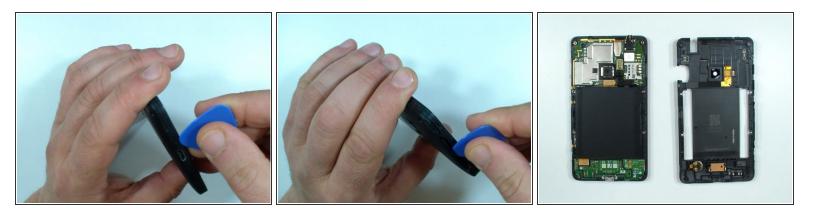

### Step 2

- At the top and bottom of the phone you'll see two grooves.
- Use a plastic tool and start the separating the rear bezel from here.

To reassemble your device, follow these instructions in reverse order.