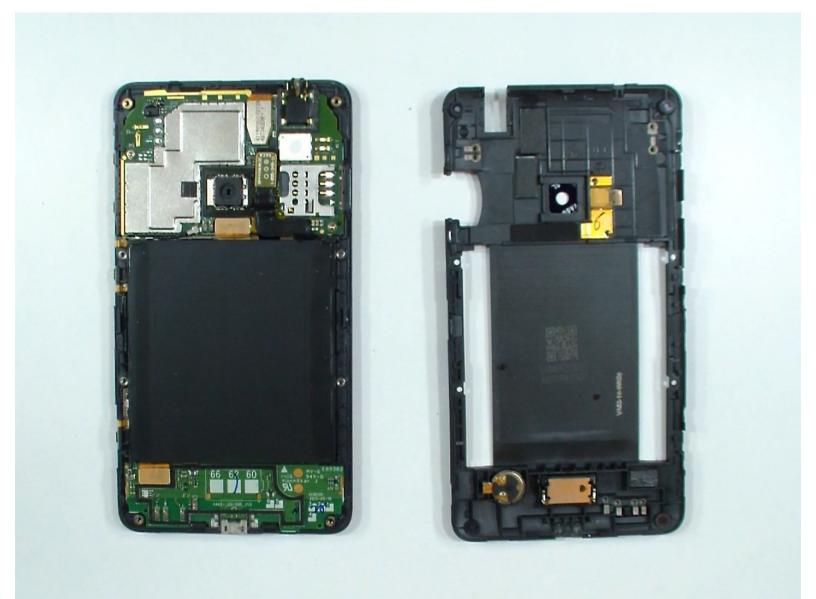

#### Step 1 — Rear Bezel

- Turn off the phone and remove the back cover.
- Remove any installed SIM or memory card.
- Use a screwdriver Torx T5 and remove the 8x black screws.

### Step 2

- At the top and bottom of the phone you'll see two grooves.
- Use a plastic tool and start the separating the rear bezel from here.

To reassemble your device, follow these instructions in reverse order.