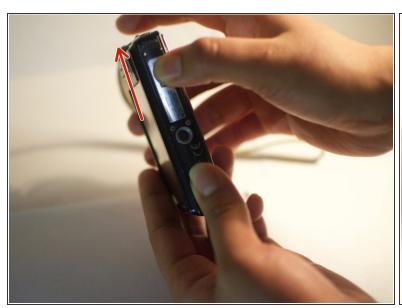

## **Step 1** — Battery Replacement

- Open the battery cover that is located on the bottom of the camera on the right side by pushing firmly and sliding it forward. The cover should lift open.
- Press the yellow lever to release the battery. Pull the battery out of the camera.
- Insert the new battery and close the battery cover.