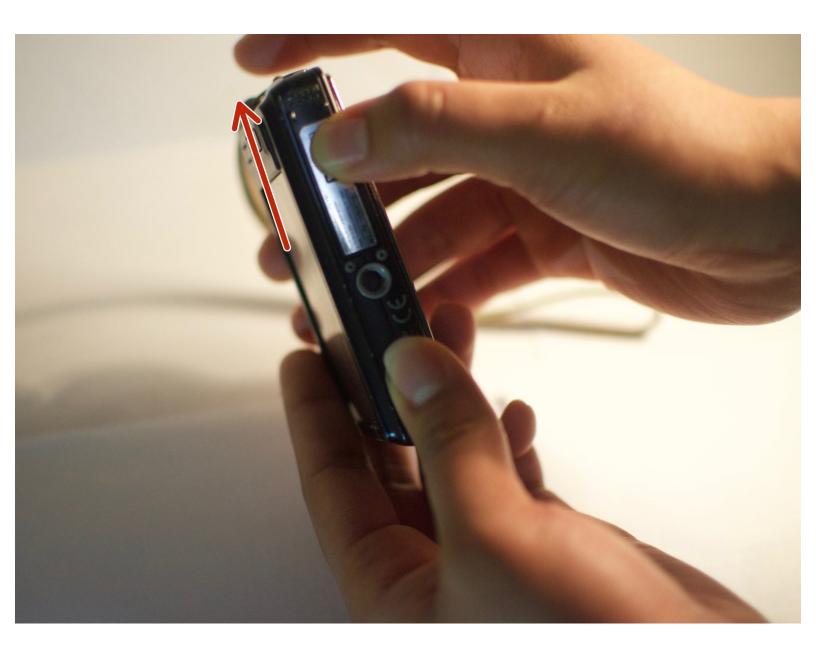

## **Step 1** — Battery Replacement

- Open the battery cover that is located on the bottom of the camera on the right side by pushing firmly and sliding it forward. The cover should lift open.
- Press the yellow lever to release the battery. Pull the battery out of the camera.
- Insert the new battery and close the battery cover.