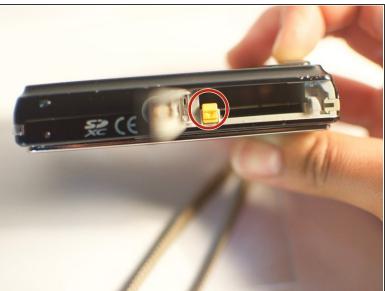

## **Step 1** — Battery Replacement

- Open the battery cover that is located on the bottom of the camera on the right side by pushing firmly and sliding it forward. The cover should lift open.
- Press the yellow lever to release the battery. Pull the battery out of the camera.
- Insert the new battery and close the battery cover.