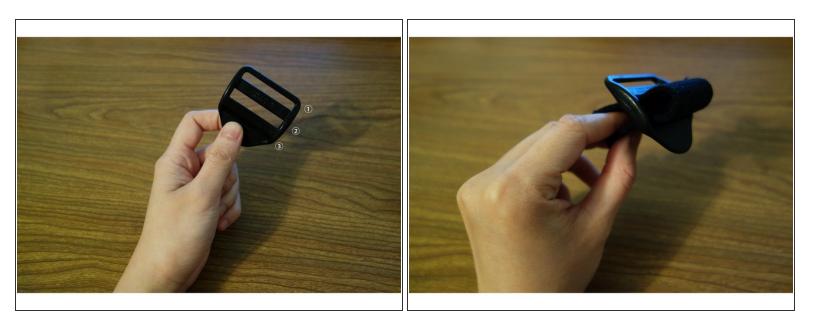

# How to Install a tension lock

This guide teaches you how to install a tension lock which is frequently used as adjusters on back pack straps.

Written By: Jie Yan



## INTRODUCTION

This guide teaches you how to install a tension lock which is frequently used as adjusters on back pack straps.

# **TOOLS:**

- Tension lock (1)
- Poly strap (1)

#### Step 1 — How to Install a tension lock



• Prepare one tension lock and two poly straps, 26' and 6'.

### Step 2



Hold the lock and insert the short strap from hole 2 to hole 1

## Step 3



• Insert the long strap from hole 2 to hole 3

To reassemble your device, follow these instructions in reverse order.