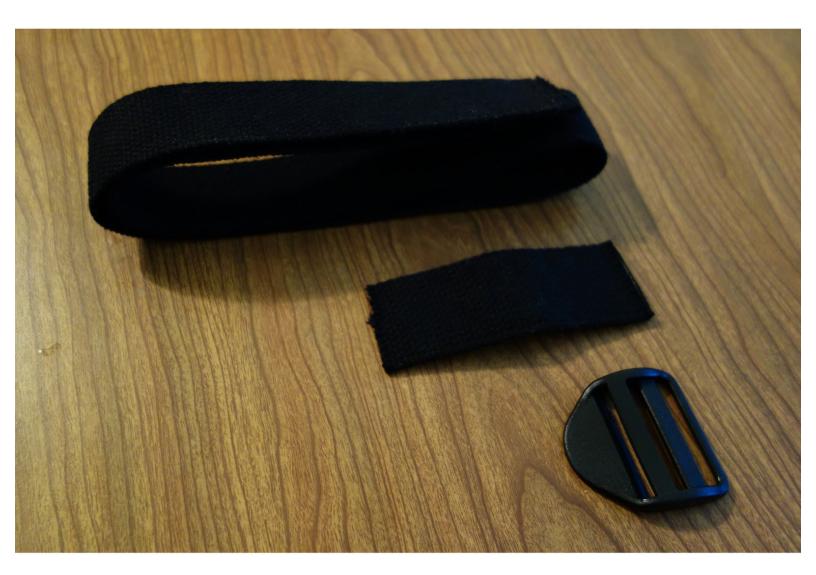

# **TOOLS:**

- Tension lock (1)
- Poly strap (1)

#### Step 1 — How to Install a tension lock

• Prepare one tension lock and two poly straps, 26' and 6'.