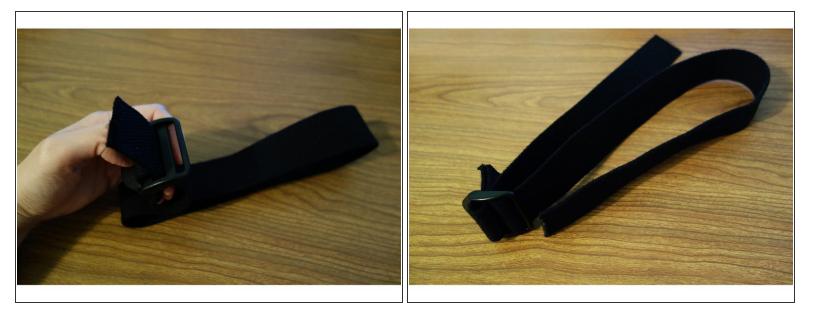

## Step 3

• Insert the long strap from hole 2 to hole 3

To reassemble your device, follow these instructions in reverse order.