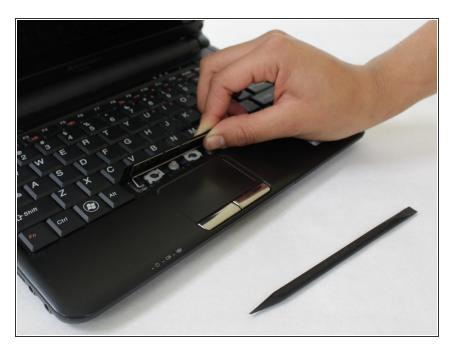

#### Step 3

 Pull back the key to remove and separate the key from the metal bars underneath.