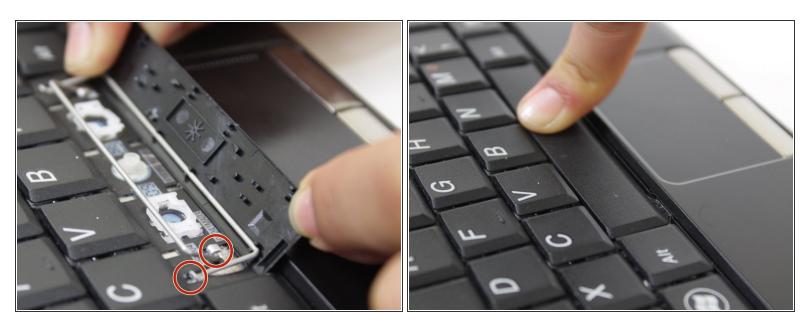

## Step 2

 Use a spudger to remove the keys by wedging it underneath the key.

#### Step 3

 Pull back the key to remove and separate the key from the metal bars underneath.