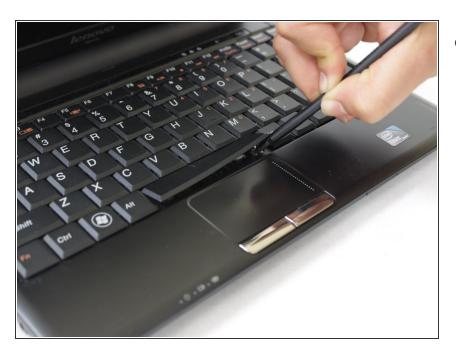

# Lenovo IdeaPad S10-2 Key Replacement

The replacement of this key will help replace the stuck or malfunctioning space bar.

Written By: Anthony



### **INTRODUCTION**

This guide will walk you through replacing the space bar. The space bar in particular works with hinges unlike some of the other keys.



## Step 1 — Key



 Open the laptop so the keyboard is facing you.

## Step 2



 Use a spudger to remove the keys by wedging it underneath the key.

#### Step 3



 Pull back the key to remove and separate the key from the metal bars underneath.

#### Step 4



- Ensure the bars are in correctly before continuing. The end of the top bar should be in the hooks and the end of the bottom bar should go through the loops.
- To install the new key, make sure the top bar is attached to the bottom of the key and push down until a click is heard.