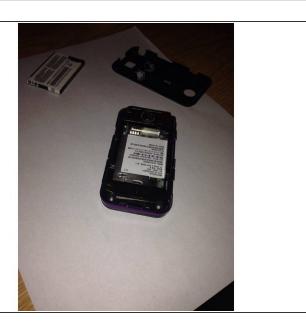

## Step 4

Place index finger an thumb on the battery and pull away from device.