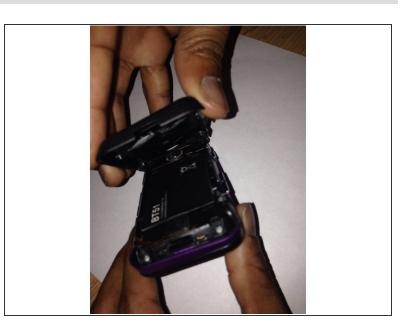

# Step 2

 Locate the lever to release the back cover

#### Step 3

Push down on the lever, while pulling the back cover away from the device