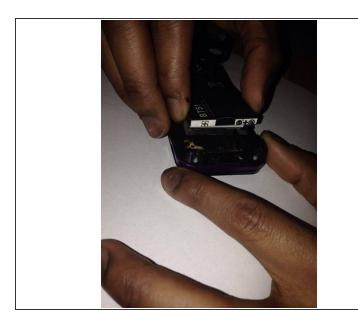

#### Step 3

Push down on the lever, while pulling the back cover away from the device