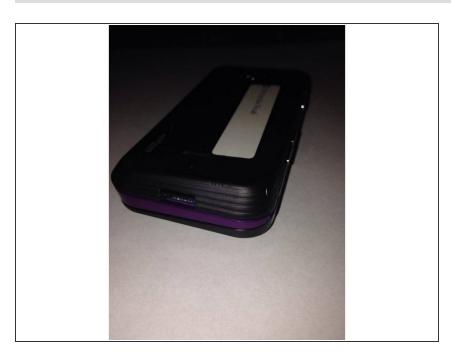

# Motorola Rival Battery Replacement

This guide will teach you how to replace the battery for the Motorola Rival

Written By: Sekani Paul



# **INTRODUCTION**

**Battery Replace** 

## Step 1 — Battery



Locate the back side of the device

# Step 2



 Locate the lever to release the back cover

#### Step 3





Push down on the lever, while pulling the back cover away from the device

## Step 4





Place index finger an thumb on the battery and pull away from device.

## Step 5



 Replace faulty battery with replacement battery and replace the cover on the device

To reassemble your device, follow these instructions in reverse order.