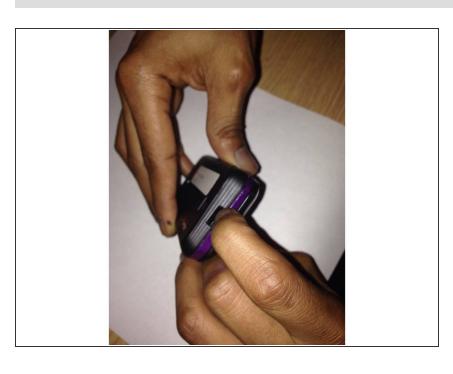

# Step 2

 Locate the lever to release the back cover

#### Step 3

Push down on the lever, while pulling the back cover away from the device