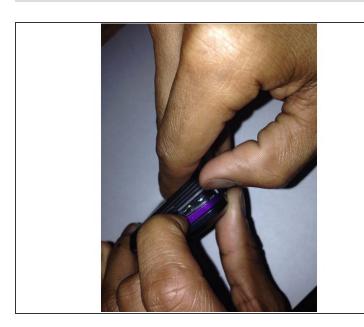

## Step 4

Place index finger an thumb on the battery and pull away from device.