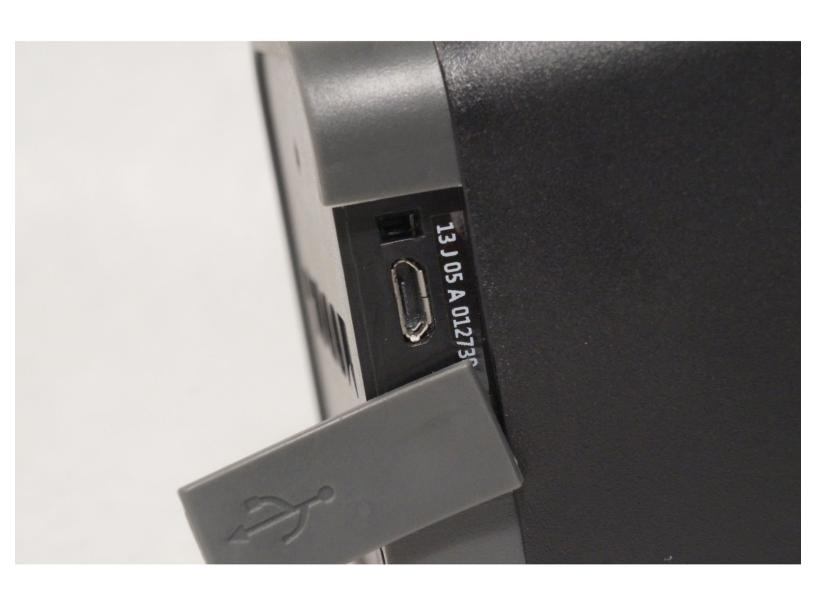

#### Step 1 — USB Port Protector

 Make sure there is no unwanted debris located in the USB charging port and the hole that holds the protector in place.