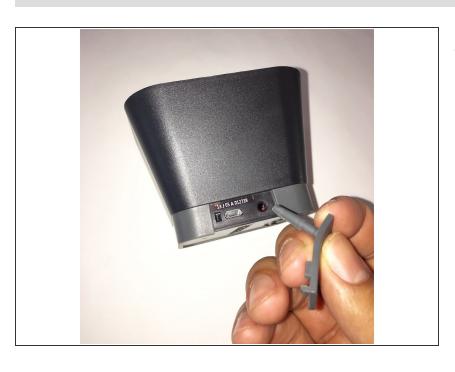

#### Step 2

 Align the port protector with the port protecting hole that keeps the plastic covering in place.

## Step 3

 Firmly insert the cone shaped attachment to the holding port and press the entire protector into place.