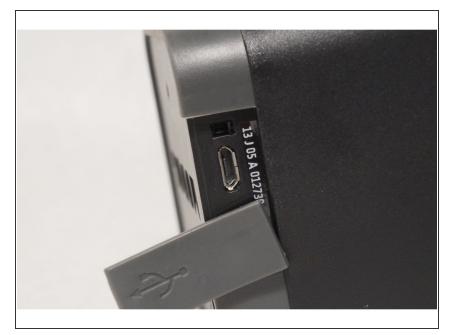

#### Step 1 — USB Port Protector

 Make sure there is no unwanted debris located in the USB charging port and the hole that holds the protector in place.

#### Step 2

 Align the port protector with the port protecting hole that keeps the plastic covering in place.