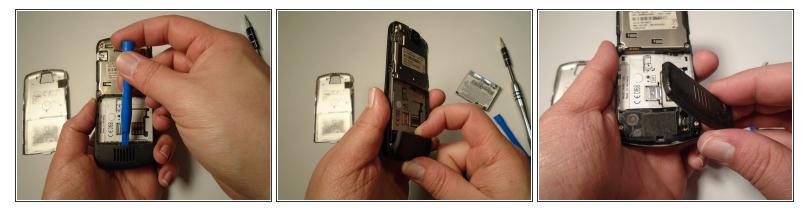

## Step 4 — Antenna Cover

- Use the plastic opening tool to loosen the cover latch.
- Once the cover latch has been loosened, gently pull the cover latch off of the device.

To reassemble your device, follow these instructions in reverse order.