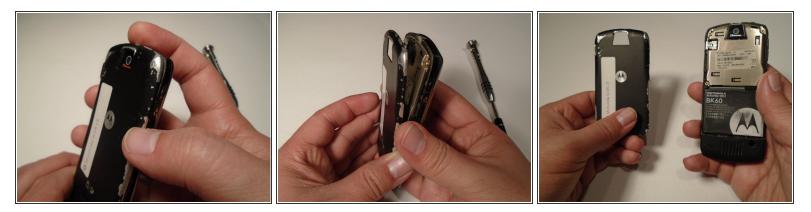

## Step 2

- Press down on the silver battery cover latch located at the top of the phone.
- Pull the battery cover down and away from the latch; then lift it up to remove the battery cover.

This document was generated on 2020-11-28 04:52:02 AM (MST).