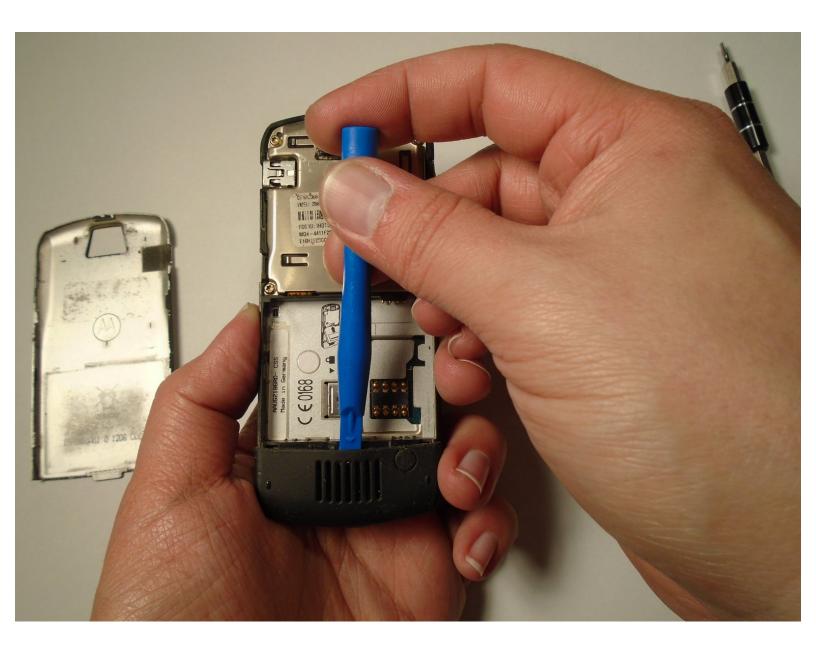

## Step 4 — Antenna Cover

- Use the plastic opening tool to loosen the cover latch.
- Once the cover latch has been loosened, gently pull the cover latch off of the device.

To reassemble your device, follow these instructions in reverse order.