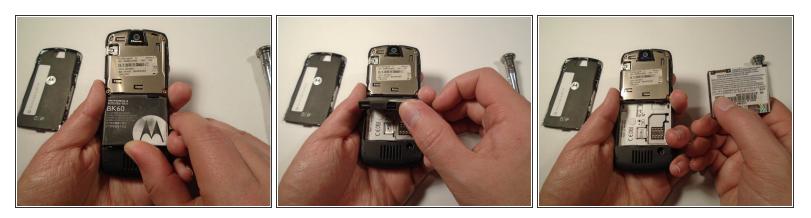

was generated on 2020-11-28 04:52:02 AM (MST).

# INTRODUCTION

The Antenna Cover Guide provides a list of the tools and parts that you need to replace the antenna cover on the Motorola SLVR L9. As you begin the replacement process, look for the pictures provided with each step to better guide you.

# **TOOLS:**

• iFixit Opening Tools (1)

PARTS:Motorola SLVR L9 Antenna (1)

This document was generated on 2020-11-28 04:52:02 AM (MST).

#### Step 1 — Battery



• Turn the phone over so that the back of the phone is facing up.

## Step 2



- Press down on the silver battery cover latch located at the top of the phone.
- Pull the battery cover down and away from the latch; then lift it up to remove the battery cover.

This document was generated on 2020-11-28 04:52:02 AM (MST).

## Step 3



• To remove the battery, pull the battery up from the bottom center.

## Step 4 — Antenna Cover



- Use the plastic opening tool to loosen the cover latch.
- Once the cover latch has been loosened, gently pull the cover latch off of the device.

To reassemble your device, follow these instructions in reverse order.

This document was generated on 2020-11-28 04:52:02 AM (MST).