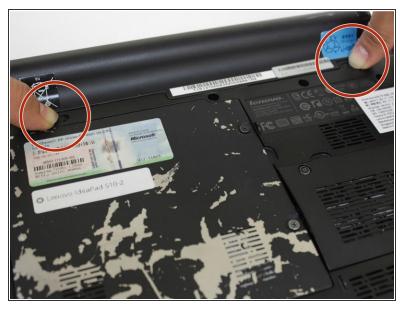

## Step 3

- Remove the battery.
- To attach the new battery, push the battery back in the correct spot on the computer. You will hear a click once the battery is in place.