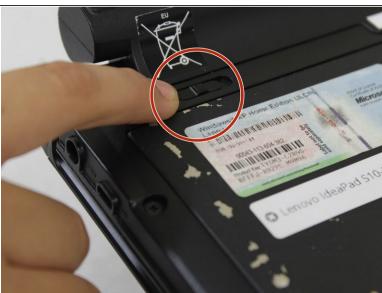

## Step 2

- Firmly push the two switches inward and toward each other.
- When you push up on the battery it will come out of its port.