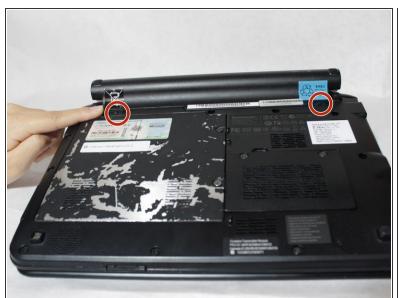

#### Step 1 — Battery

- Start with the laptop upside down and the bottom panel facing up.
- These two switches are used to remove the battery.

## Step 2

- Firmly push the two switches inward and toward each other.
- When you push up on the battery it will come out of its port.