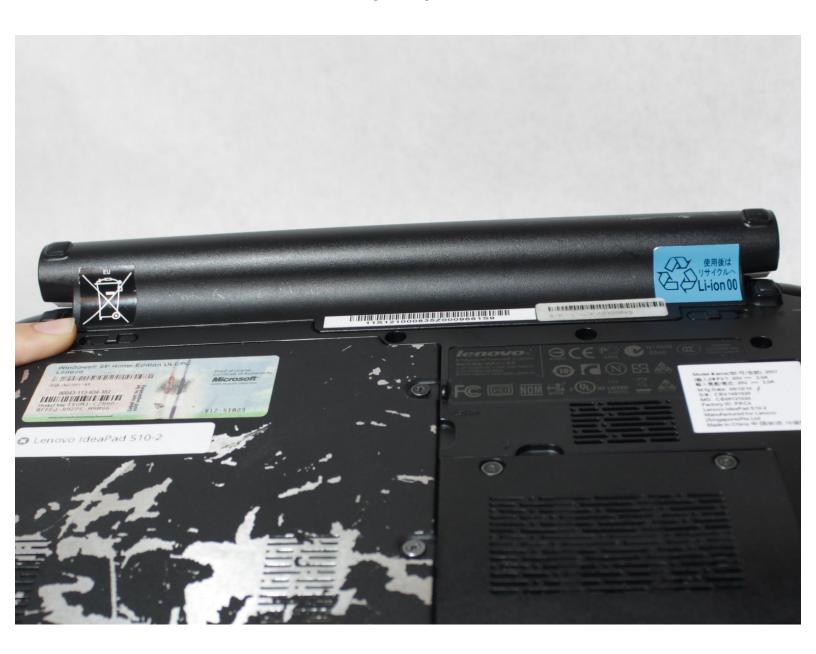

#### Step 1 — Battery

- Start with the laptop upside down and the bottom panel facing up.
- These two switches are used to remove the battery.