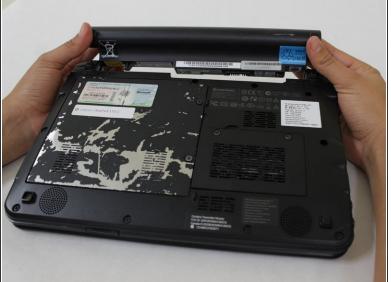

#### Step 1 — Battery

- Start with the laptop upside down and the bottom panel facing up.
- These two switches are used to remove the battery.

## Step 2

- Firmly push the two switches inward and toward each other.
- When you push up on the battery it will come out of its port.