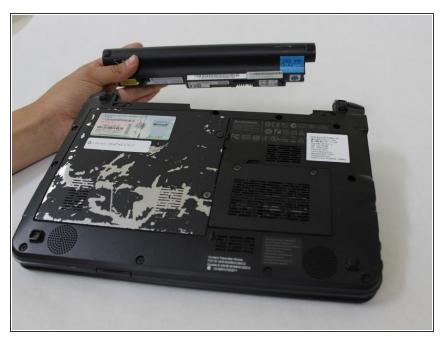

## Step 3

- Remove the battery.
- To attach the new battery, push the battery back in the correct spot on the computer. You will hear a click once the battery is in place.