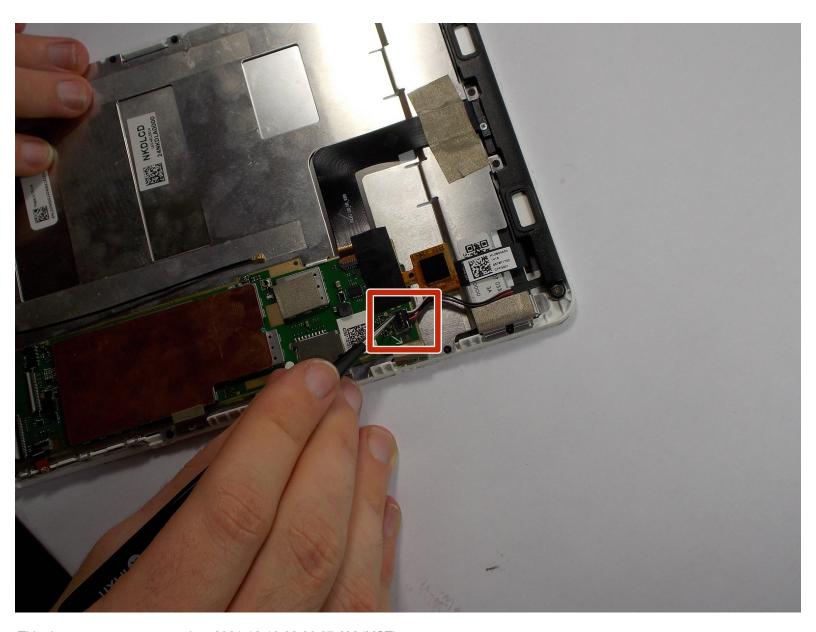

#### Step 6 — Speaker Assembly

- Remove the small clear plastic cover from the speaker connector with the metal tweezers.
- Lift out the speaker connector using the metal tweezers.