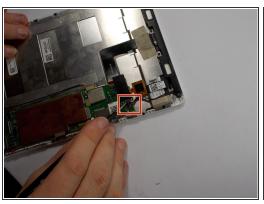

#### Step 6 — Speaker Assembly

- Remove the small clear plastic cover from the speaker connector with the metal tweezers.
- Lift out the speaker connector using the metal tweezers.