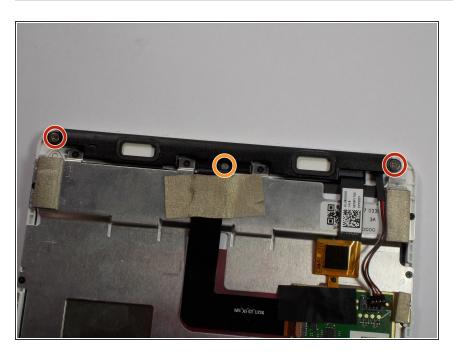

#### Step 7

- Remove the two 2.8 mm Philips #00 screws using the #000 sized Philips screwdriver.
- Remove the 3.7 mm Philips #000 screw using the #000 size Philips screwdriver.