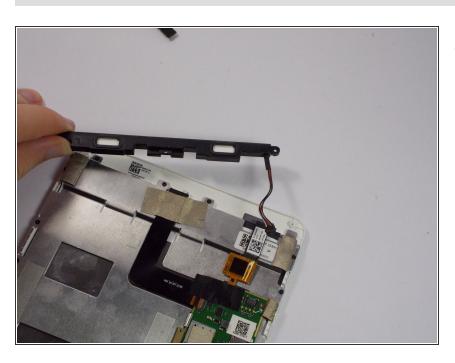

# Step 8

 Lift out the speaker assembly form the plastic frame.

To reassemble your device, follow these instructions in reverse order.