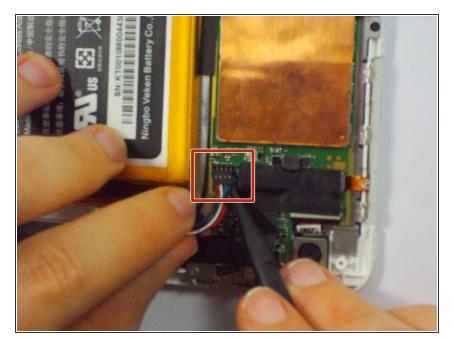

#### Step 6 — Speaker Assembly

- Remove the small clear plastic cover from the speaker connector with the metal tweezers.
- Lift out the speaker connector using the metal tweezers.