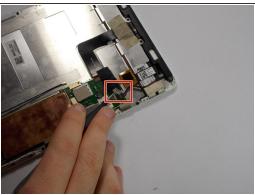

#### Step 6 — Speaker Assembly

- Remove the small clear plastic cover from the speaker connector with the metal tweezers.
- Lift out the speaker connector using the metal tweezers.