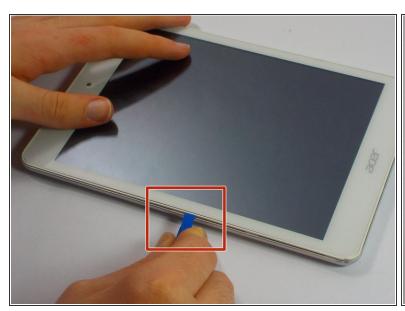

#### Step 2

- Wedge the plastic opening tool into the tiny gap between the white plastic front bezel and the aluminum rear panel.
- Do not try to pry apart the top edge on the front side near the front-facing camera.