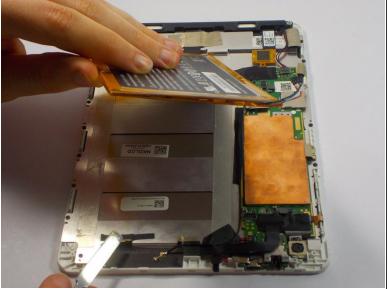

# Step 5

Un-stick the battery from the metal plate using the black nylon spudger.

A Be careful not to puncture the battery while removing it.