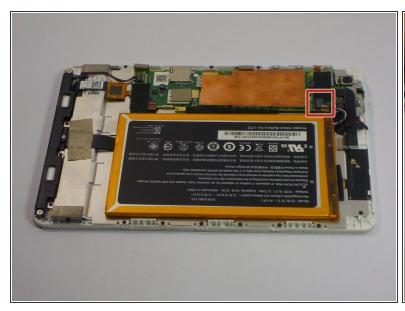

## Step 3 — Battery

• Remove the small clear plastic cover on top of the battery cable with the nylon or metal spudger.