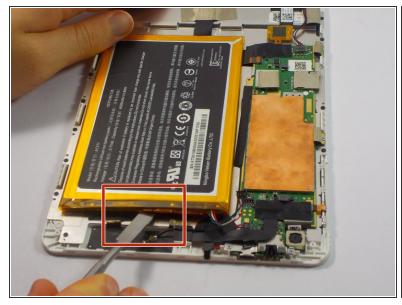

## Step 3 — Battery

• Remove the small clear plastic cover on top of the battery cable with the nylon or metal spudger.

## Step 4

 Remove the battery cable by lifting it up with the pointy end of the black nylon spudger.