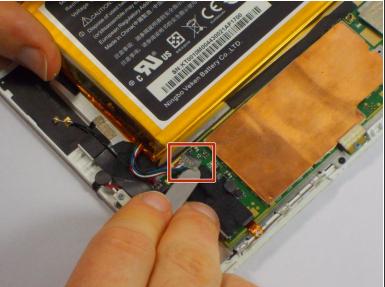

## Step 4

 Remove the battery cable by lifting it up with the pointy end of the black nylon spudger.