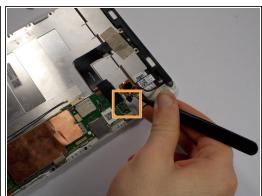

#### Step 6 — Speaker Assembly

- Remove the small clear plastic cover from the speaker connector with the metal tweezers.
- Lift out the speaker connector using the metal tweezers.