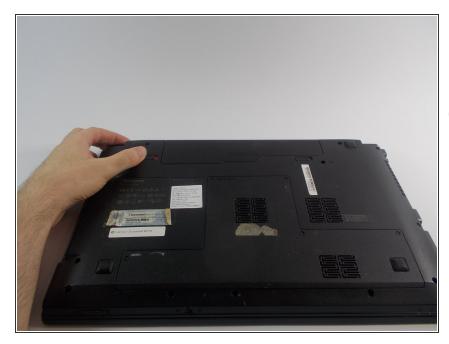

## Step 1 — Battery

- Turn over laptop.
- Switch open the left battery lock.
- if you are replacing inner components of the laptop, it is recommended to remove the battery first to avoid damage to the laptop.