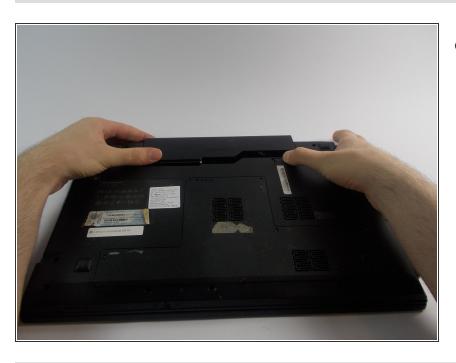

## Step 2

 Hold the right battery lock open with one hand while removing the battery itself with the other.

To reassemble your device, follow these instructions in reverse order.