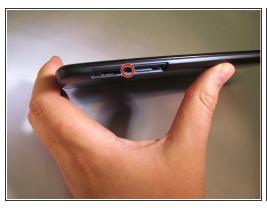

## Step 1 — How to Hard Reset the Lenovo A8

- Locate the reset button hole, housed between the memory ports on the side of the tablet.
- Using a paperclip, pin, or a toothpick, press the button.
- (i) No disassembly is required for this step. The interior picture is purely for information purposes.