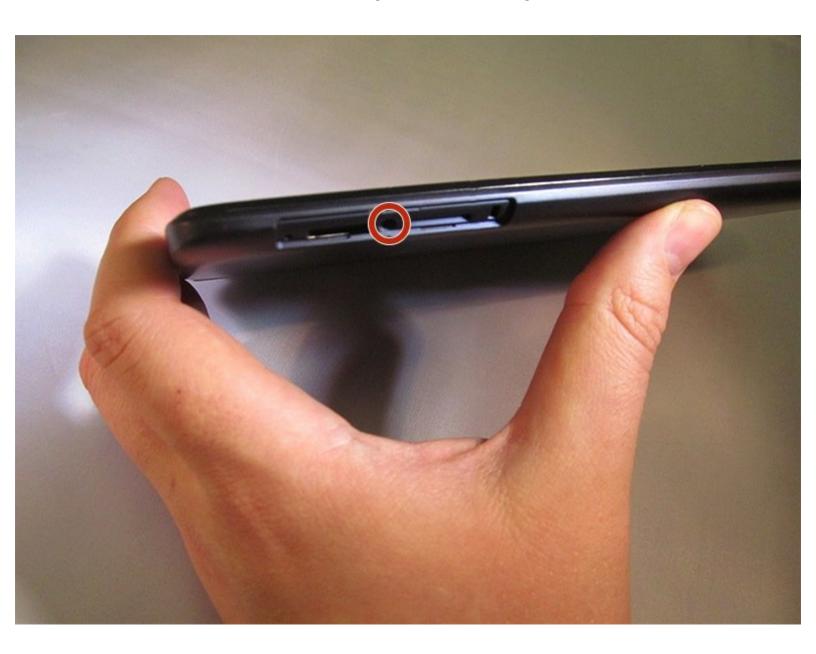

## Step 1 — How to Hard Reset the Lenovo A8

- Locate the reset button hole, housed between the memory ports on the side of the tablet.
- Using a paperclip, pin, or a toothpick, press the button.
- (i) No disassembly is required for this step. The interior picture is purely for information purposes.