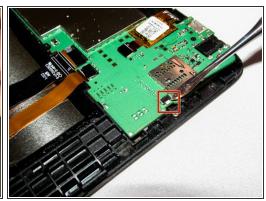

## Step 1 — How to Hard Reset the Lenovo A8

- Locate the reset button hole, housed between the memory ports on the side of the tablet.
- Using a paperclip, pin, or a toothpick, press the button.
- (i) No disassembly is required for this step. The interior picture is purely for information purposes.