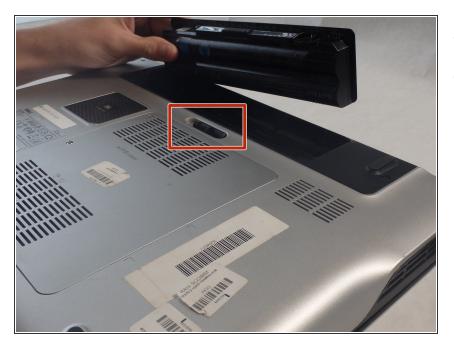

## Step 1 — Battery

- Push the slider to the left.
- Lift battery out of the compartment.

To reassemble your device, follow these instructions in reverse order.

This document was generated on 2020-11-20 12:44:05 PM (MST).