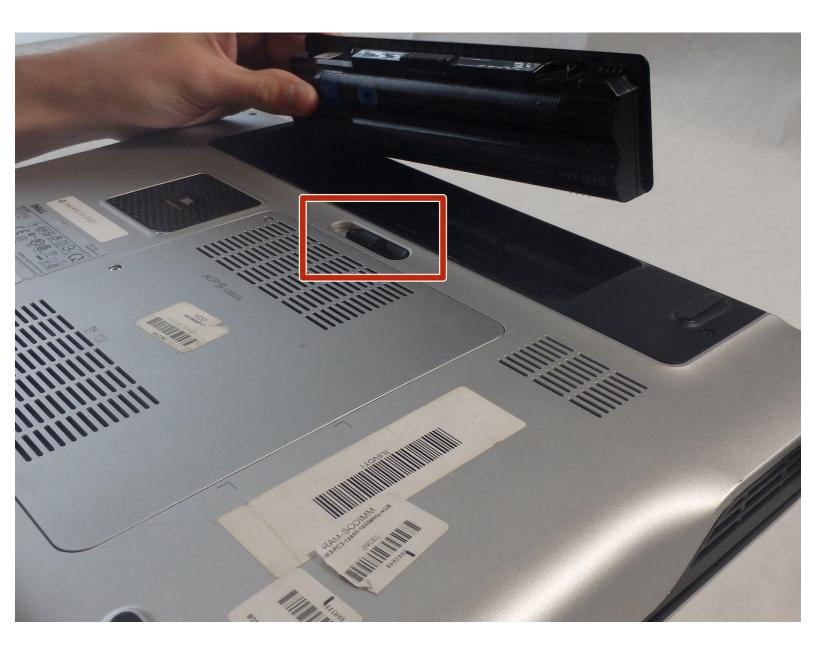

## Step 1 — Battery

- Push the slider to the left.
- Lift battery out of the compartment.

To reassemble your device, follow these instructions in reverse order.

This document was generated on 2020-11-20 12:44:05 PM (MST).