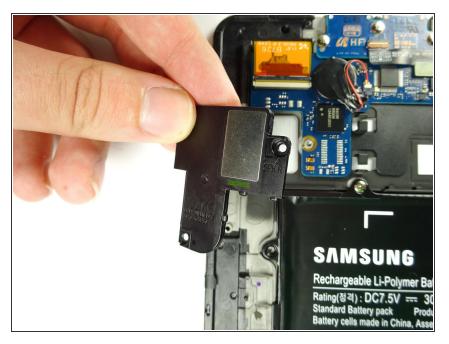

### Step 7

• Lift and remove the speaker from the device once the screws have been removed.

To reassemble your device, follow these instructions in reverse order.