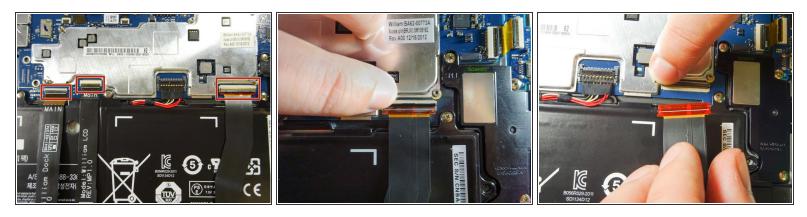

#### Step 3 — Battery

- Disconnect the three ribbon cables from the motherboard to free the battery.
  - Use your finger to lift the flap securing each ZIF connector.
- Slide the ribbon cable out and towards you. Now it should be completely detached.
- Repeat with the other two cables.