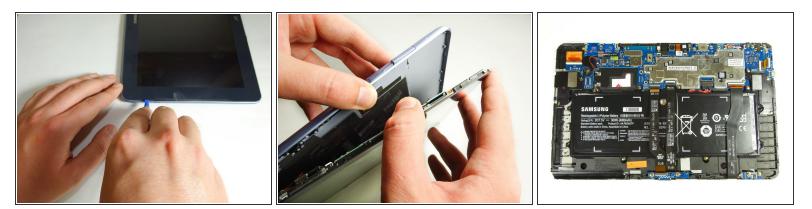

#### Step 3 — Battery

- Disconnect the three ribbon cables from the motherboard to free the battery.
  - Use your finger to lift the flap securing each ZIF connector.
- Slide the ribbon cable out and towards you. Now it should be completely detached.
- Repeat with the other two cables.

#### Step 4

- Get a firm hold of the power cable as close to the clip as you can.
- Pull the power cable up and out of the clip.

#### Step 5

- Remove the six 3.5-mm screws using the Phillips #00 screwdriver.
- Lift the battery out by hooking your finger under the tab on the top side of the battery and pulling it up and towards you. The battery should come out easily.