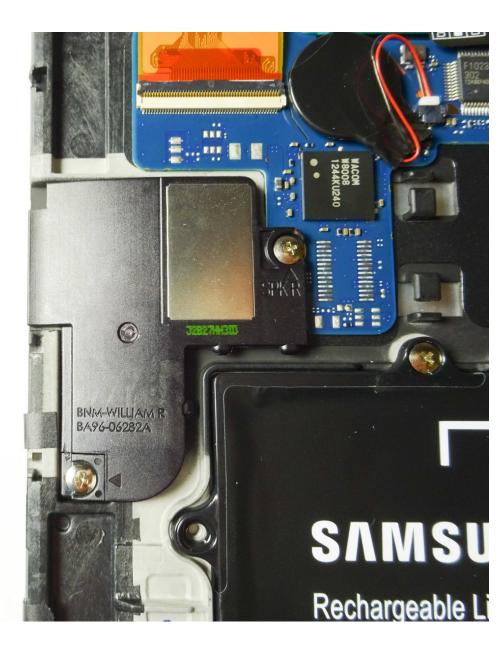

#### Step 6 — Right Speaker

- Locate the right speaker.
- (i) The right speaker is labeled with an "R."
  - Locate the 3.5-mm screws and remove them with the Phillips #00 Screwdriver.

### Step 7

• Lift and remove the speaker from the device once the screws have been removed.

To reassemble your device, follow these instructions in reverse order.