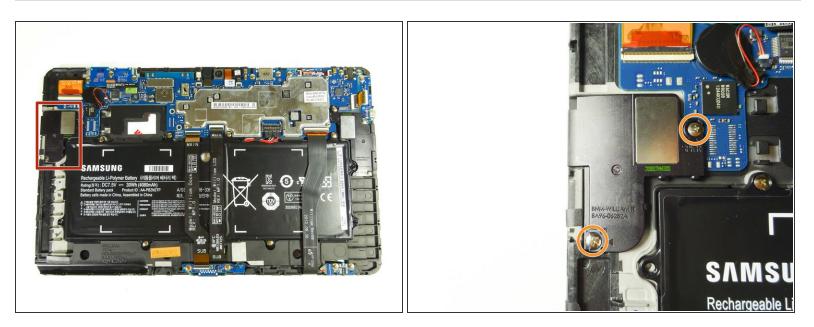

#### Step 6 — Right Speaker

- Locate the right speaker.
- (i) The right speaker is labeled with an "R."
  - Locate the 3.5-mm screws and remove them with the Phillips #00 Screwdriver.