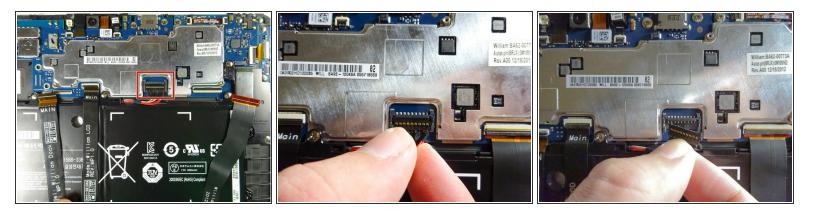

#### Step 3 — Battery

- Disconnect the three ribbon cables from the motherboard to free the battery.
  - Use your finger to lift the flap securing each ZIF connector.
- Slide the ribbon cable out and towards you. Now it should be completely detached.
- Repeat with the other two cables.

#### Step 4

- Get a firm hold of the power cable as close to the clip as you can.
- Pull the power cable up and out of the clip.