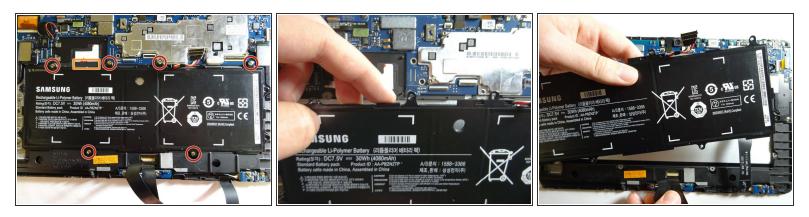

#### Step 5

- Remove the six 3.5-mm screws using the Phillips #00 screwdriver.
- Lift the battery out by hooking your finger under the tab on the top side of the battery and pulling it up and towards you. The battery should come out easily.