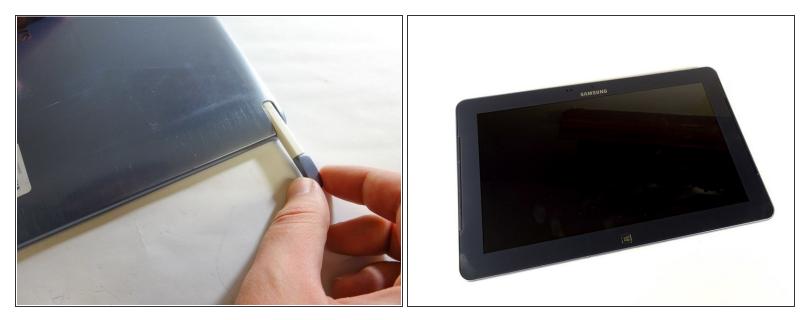

#### Step 1 — Backplate

- Remove the stylus from the device.
- Place the device screen-up on a hard surface, like a table.

#### Step 2

- Insert a plastic pry tool or opening pick between the glass and plastic case.
- Work your way around the plastic edge, unclipping the backplate.
- Once the clips are loosened, remove the backplate. Some force may be necessary.

Though you may need to use force, be careful of the pry tool slipping and hurting you!