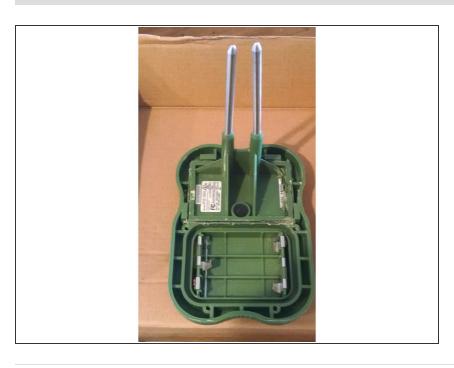

## Teardown of Toro Precision Soil Sensor Teardown

This sensor is used for measuring moisture levels in the soil and determining when to allow your controller to water. This tear down show the board and components. Tear down of TORO PSS-SEN Wireless Precision Soil Sensor

## **INTRODUCTION**

Tear down TORO PSS-SEN Wireless Precision Soil Sensor

This sensor is used for measuring moisture levels in the soil and determining when to allow your controller to water. This tear down show the board and components.