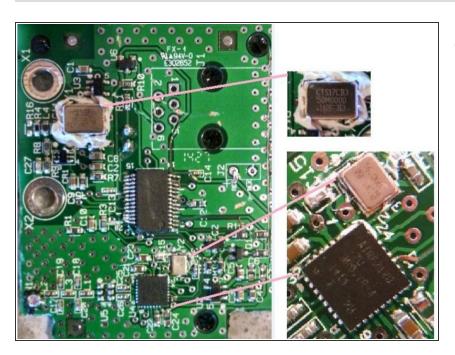

## Step 2

Insert wisdom here.

To reassemble your device, follow these instructions in reverse order.