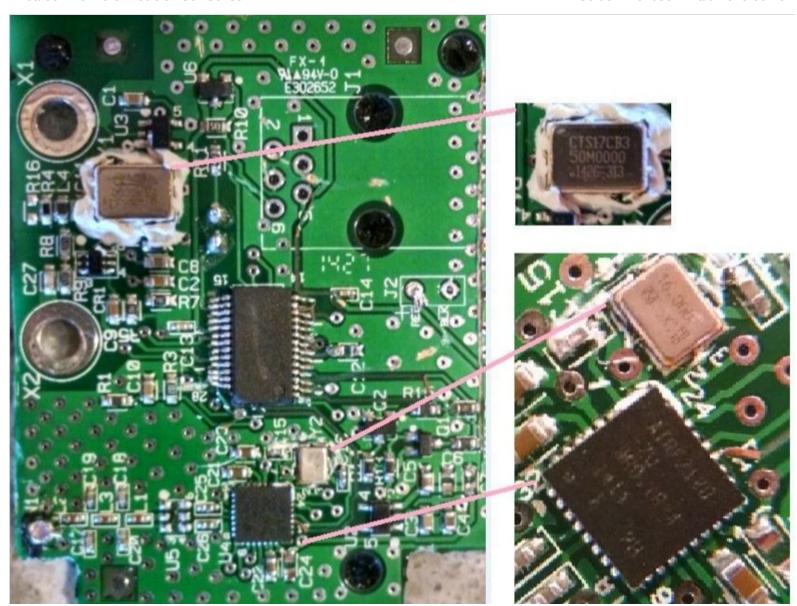

## **Step 1** — Teardown of Toro Precision Soil Sensor Teardown

Insert wisdom here.