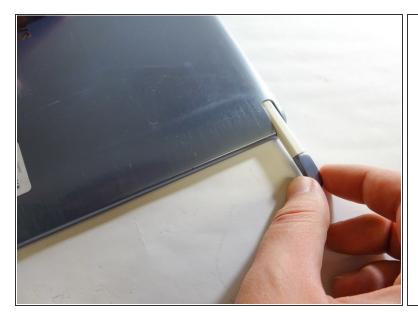

### Step 2

- Insert a plastic pry tool or opening pick between the glass and plastic case.
- Work your way around the plastic edge, unclipping the backplate.
- Once the clips are loosened, remove the backplate. Some force may be necessary.
- Though you may need to use force, be careful of the pry tool slipping and hurting you!