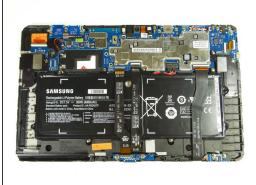

## **INTRODUCTION**

In order to get to internal parts of your device, you'll need to remove the backplate first. It is safest to power off your device first. Removing the backplate requires some force, so use caution.

### Step 2

- Insert a plastic pry tool or opening pick between the glass and plastic case.
- Work your way around the plastic edge, unclipping the backplate.
- Once the clips are loosened, remove the backplate. Some force may be necessary.
- Though you may need to use force, be careful of the pry tool slipping and hurting you!