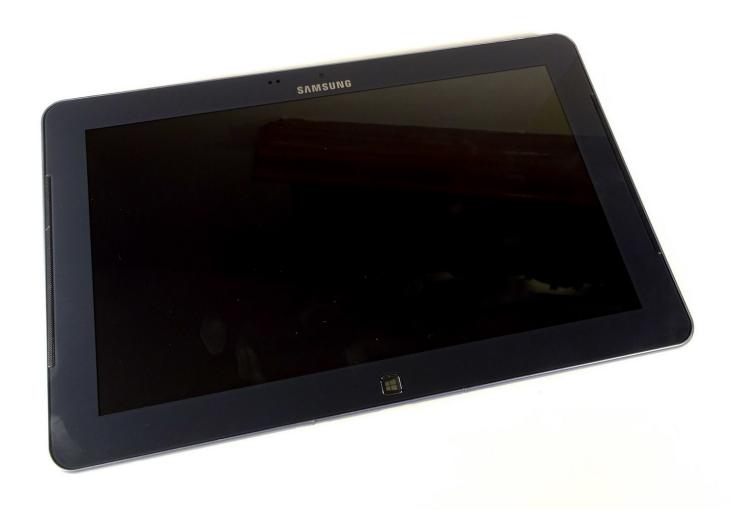

# Disassembling Samsung ATIV Smart PC 500T Backplate

This guide will show you how to remove the plastic backplate from your Samsung ATIV Smart PC 500T. Prerequisite Only

Written By: Crystal Dinh

This document was generated on 2020-11-18 06:23:09 PM (MST).

## **INTRODUCTION**

In order to get to internal parts of your device, you'll need to remove the backplate first. It is safest to power off your device first. Removing the backplate requires some force, so use caution.