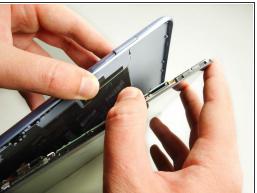

### Step 2

- Insert a plastic pry tool or opening pick between the glass and plastic case.
- Work your way around the plastic edge, unclipping the backplate.
- Once the clips are loosened, remove the backplate. Some force may be necessary.
- Though you may need to use force, be careful of the pry tool slipping and hurting you!