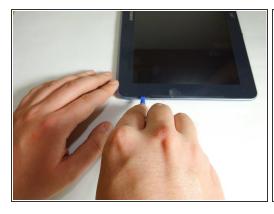

#### Step 1 — Backplate

- Remove the stylus from the device.
- Place the device screen-up on a hard surface, like a table.