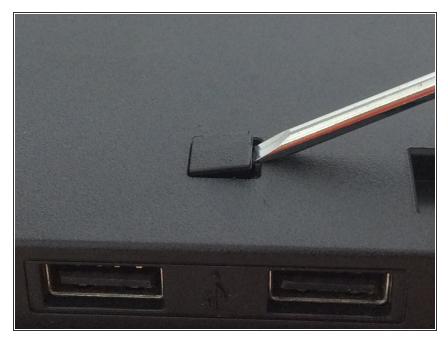

### Step 2 — Take off the tabs

 You'll see some outlined grey tabs on the outline of the back, get a spudger or something flat to pop them off.