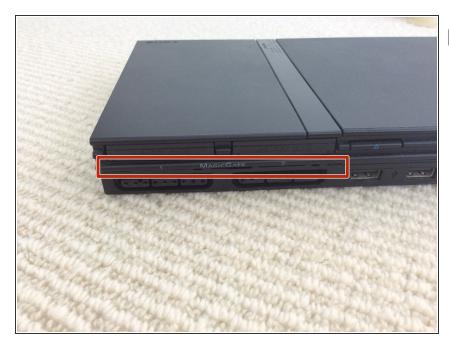

# Step 8 — Clipping

 Align the front cover and put the front cover firstly on the selected area.

# Step 9 — Clipping

Make sure you clip the front cover onto the marked areas.