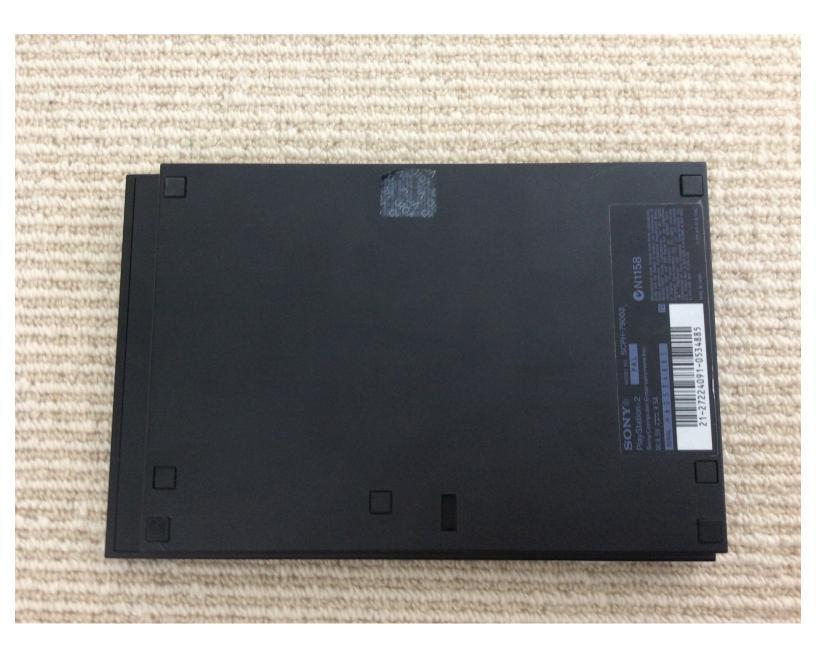

# Sony Playstation 2 SCPH-79002 - Front Cover Replacement

Today we will be replacing the front cover of the Sony Playstation 2 SCPH-79002.

Written By: Zach luc



This document was generated on 2020-11-20 02:06:16 AM (MST).

### **INTRODUCTION**

This machine is a childhood memory, it had classical games like GTA SA, Tomb Raider and Shadow of the Colossus! Though unfortunately, your Playstation 2's front cover broke. Fortunately this guide will show you how to replace your broken front cover!



# **TOOLS:**

• Essential Electronics Toolkit (1)

# Step 1 — Flip over your system



Flip your machine over to the back.

### Step 2 — Take off the tabs



 You'll see some outlined grey tabs on the outline of the back, get a spudger or something flat to pop them off.

# **Step 3** — Warranty Sticker



There is a warranty sticker on the bottom that shows a tab, peeling it off will **VOID** your warranty.

# Step 4 — Unscrewing



 When you take off all