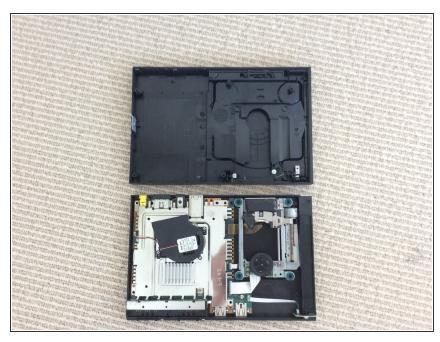

### Step 6 — Double check you took off the front cover correctly

(i) You should now see something like this.