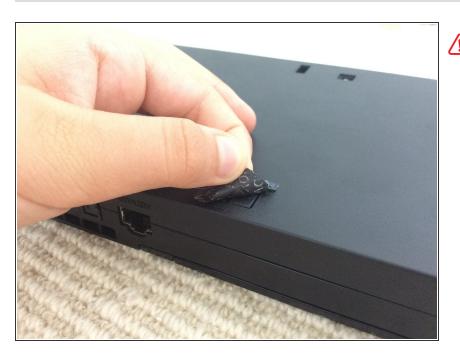

# **Step 3** — Warranty Sticker

There is a warranty sticker on the bottom that shows a tab, peeling it off will **VOID** your warranty.