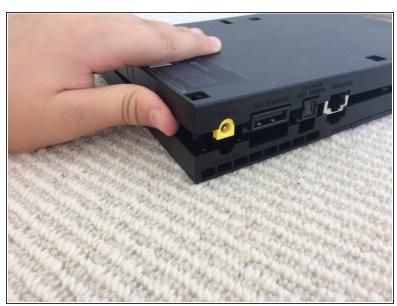

# Step 1 — Flip over your system

Flip your machine over to the back.

### Step 2 — Take off the tabs

 You'll see some outlined grey tabs on the outline of the back, get a spudger or something flat to pop them off.