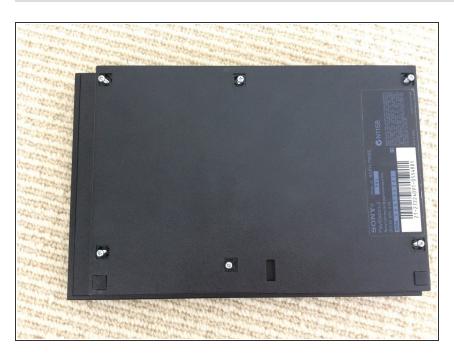

# Step 1 — Flip over your system

Flip your machine over to the back.

# Step 4 — Unscrewing

 When you take off all the tabs, there should be a Phillip Head screw under each tab, unscrew them.