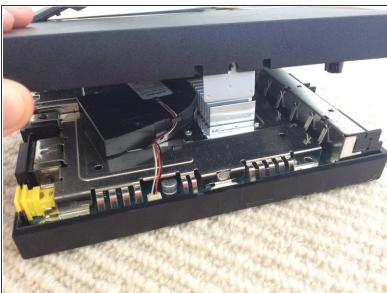

# Step 5 — Taking off the front cover

Once you have unscrew them, gently take off the front cover of the Playstation 2.