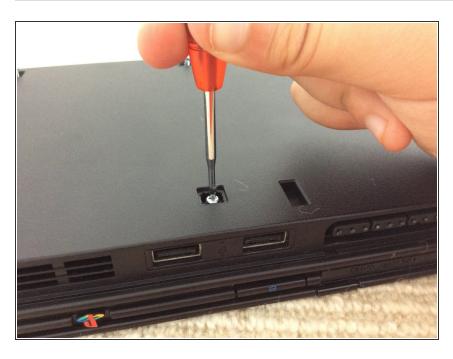

# Step 4 — Unscrewing

 When you take off all the tabs, there should be a Phillip Head screw under each tab, unscrew them.