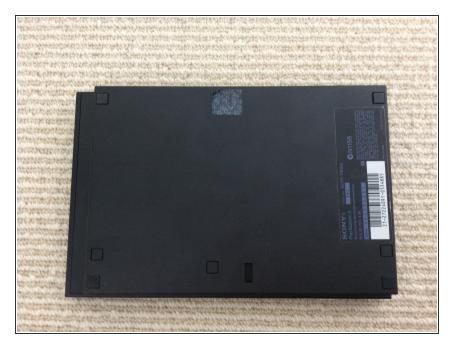

### Step 2 — Take off the tabs

 You'll see some outlined grey tabs on the outline of the back, get a spudger or something flat to pop them off.