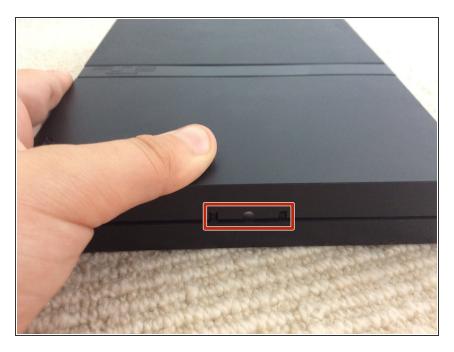

### Step 2 — Take off the tabs

 You'll see some outlined grey tabs on the outline of the back, get a spudger or something flat to pop them off.