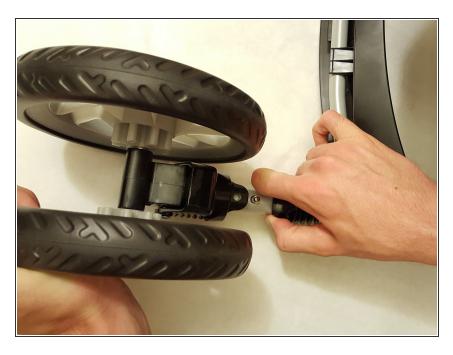

### Step 2

• Pull the sleeve covering the base of the wheel back from the wheels to expose the small metal button.

## Step 3

• Use a key or other thin object to push down the button holding the wheel in place.

#### Step 4

• Pull the wheel off the frame.

To reassemble your device, follow these instructions in reverse order.