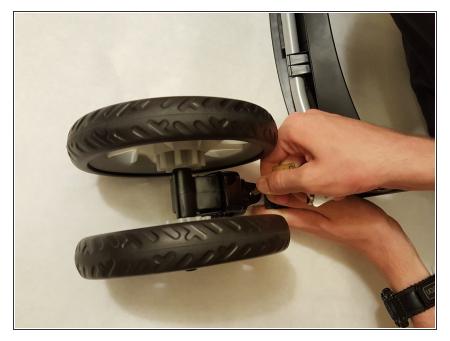

#### Step 4

• Pull the wheel off the frame.

To reassemble your device, follow these instructions in reverse order.