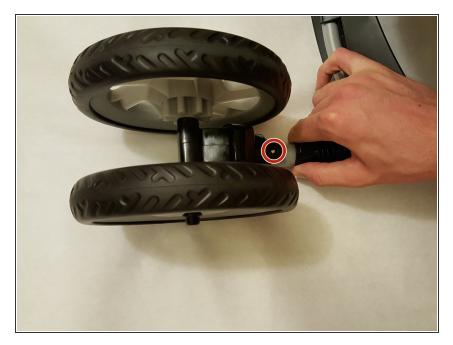

## Step 3

• Use a key or other thin object to push down the button holding the wheel in place.