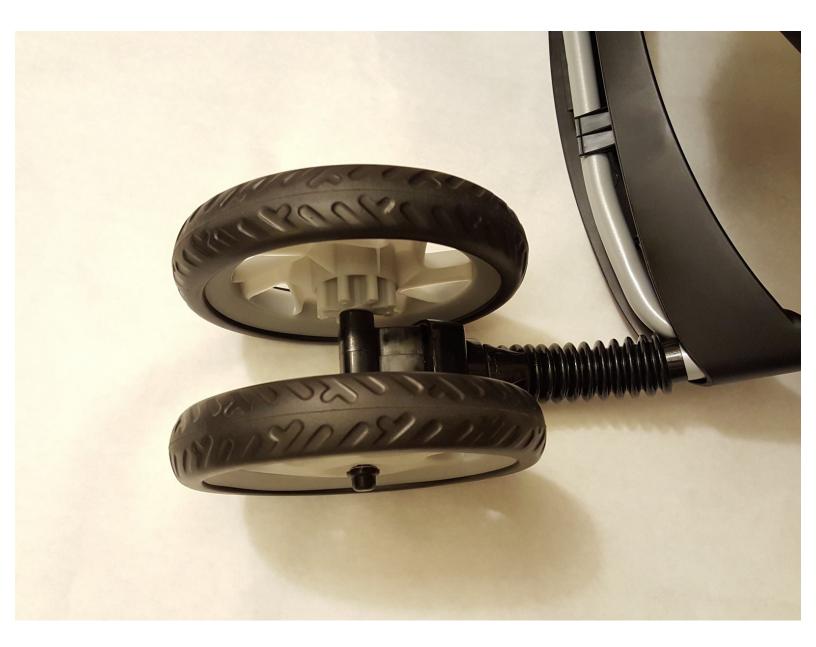

#### Step 1 — Front Wheel

• Flip the stroller over so that the wheels are facing upward.