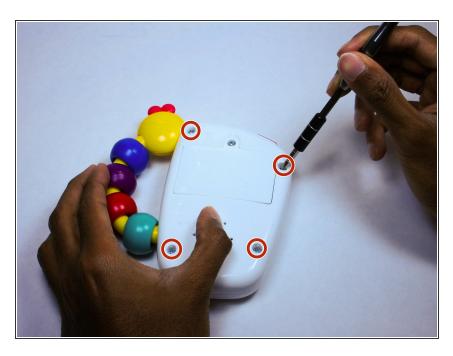

#### Step 1 — Handle

 Using a Philips #1 screwdriver, unscrew the four highlighted screws on the back side of the device.