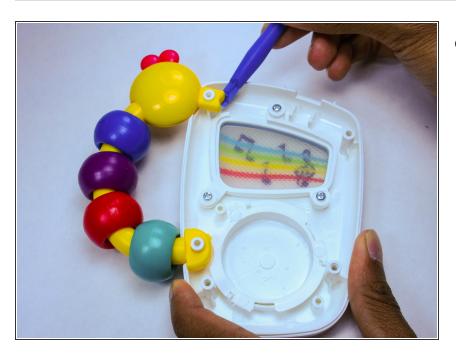

# Step 2

 With the help of a plastic opening tool, remove the handle of the device.

To reassemble your device, follow these instructions in reverse order.