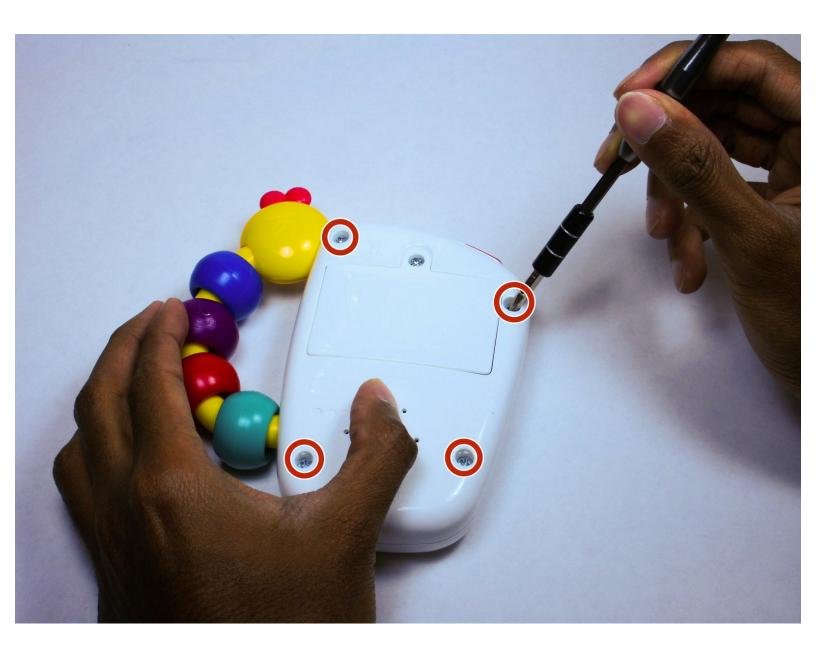

#### Step 1 — Handle

 Using a Philips #1 screwdriver, unscrew the four highlighted screws on the back side of the device.