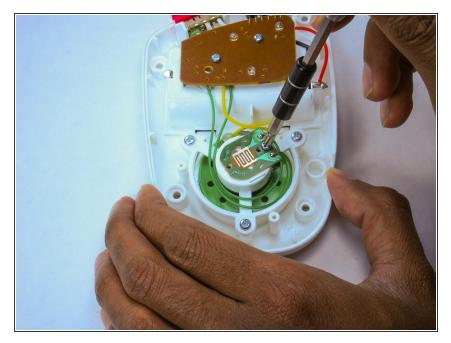

# Baby Einstein Take Along Tunes Speakers Replacement

The speakers stop working so replace the speakers.

Written By: Shreya Sunny



This document was generated on 2020-11-28 04:40:01 AM (MST).



- iFixit Opening Tools (1)
- Phillips #1 Screwdriver (1)

#### Step 1 — Speakers



 Place the device face down on a flat surface, so that the screws on the back are facing the ceiling.

## Step 2



 Using a screwdriver loosen the four screws connecting the body of the device together.

## Step 3



 Once unscrewed, pop the back of the device off using the plastic opening tool.

## Step 4



 Take the back of the body and put it aside. We will be working with the back part of the device.

## Step 5



 Remove the rubber button by popping it out with the plastic opening tool.

## Step 6



 Loosen the screw on the chip with a screwdriver.

## Step 7



 Once the chip is off, loosen the screws on the plastic enclosing the speakers.

## Step 8



 Using the plastic opening tool, pop the plastic enclosing off.

To reassemble your device, follow these instructions in reverse order.