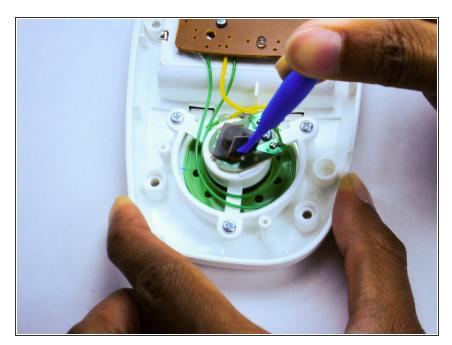

## Step 5

 Remove the rubber button by popping it out with the plastic opening tool.