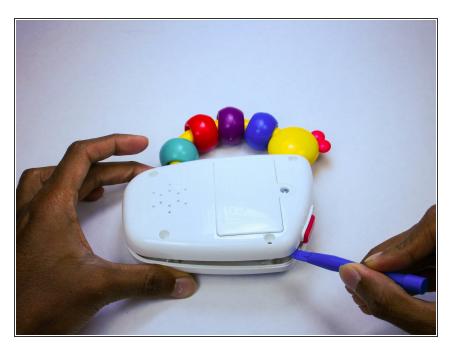

## Step 3

 Once unscrewed, pop the back of the device off using the plastic opening tool.