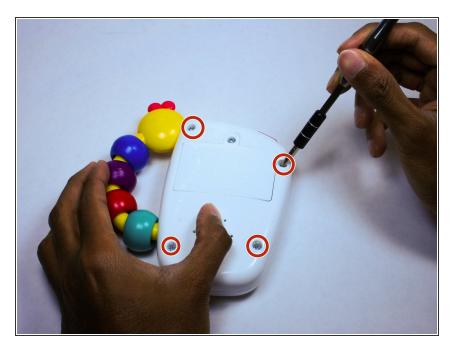

## Step 2

 Using a screwdriver loosen the four screws connecting the body of the device together.