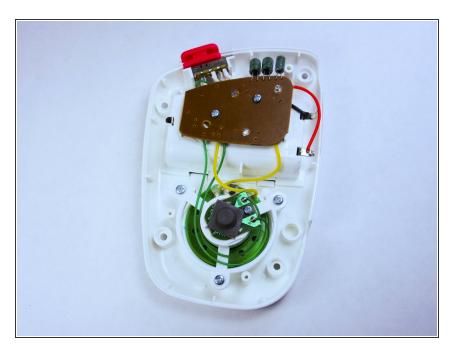

#### Step 1 — Speakers

 Place the device face down on a flat surface, so that the screws on the back are facing the ceiling.