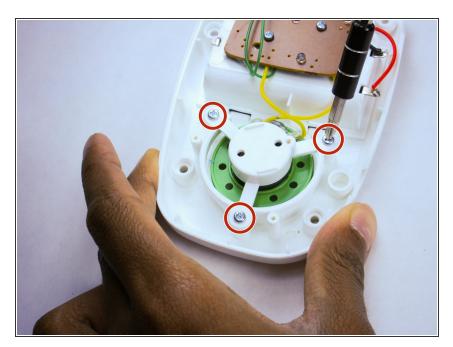

## Step 7

 Once the chip is off, loosen the screws on the plastic enclosing the speakers.