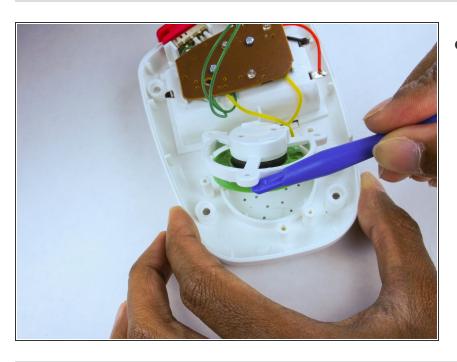

## Step 5

 Remove the rubber button by popping it out with the plastic opening tool.