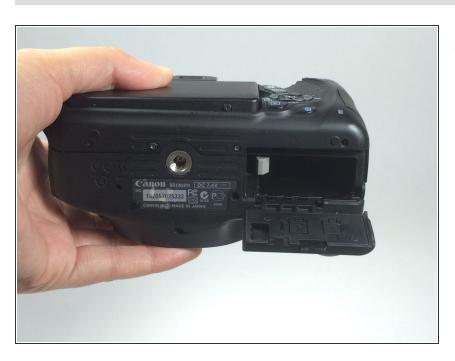

## Step 3

Remove the battery from the compartment.

To reassemble your device, follow these instructions in reverse order.