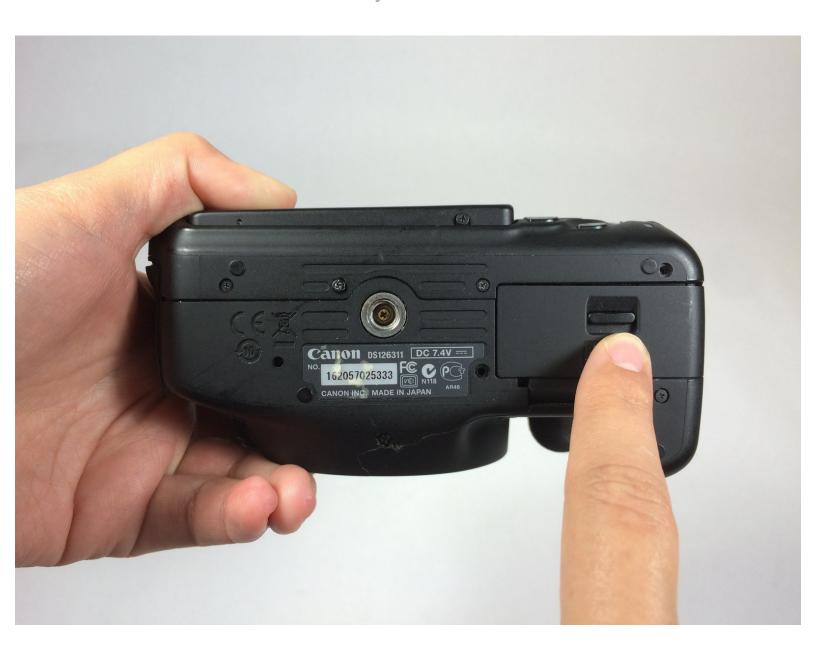

#### Step 1 — Battery

 Locate the battery compartment on the bottom of the camera.

### Step 2

- Hook your finger onto the compartment door latch.
- Open the battery compartment door.