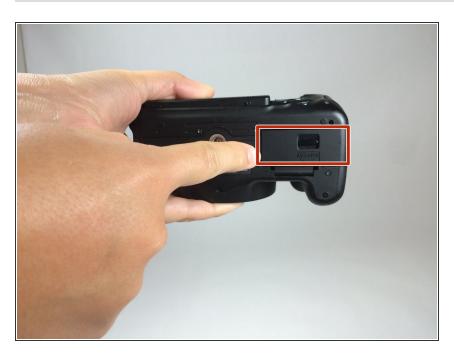

### Step 2

- Hook your finger onto the compartment door latch.
- Open the battery compartment door.