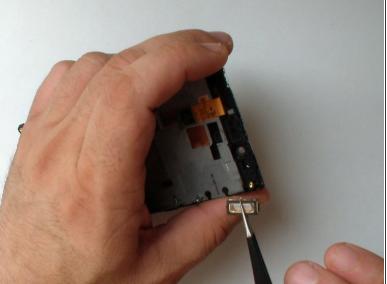

## Step 8 — EARPIECE

• Use a tool with a sharp point and carefully unstuck the earpiece.

To reassemble your device, follow these instructions in reverse order.