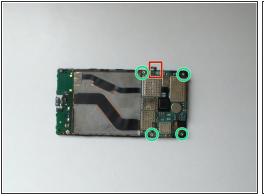

#### Step 6 — Logic Board

- Disconnect the Volume, Power and camera buttons flex cable.
- Remove the 4x Torx T4 screws.
- Slightly lift the board
- ↑ Slowly and gently unstuck the light sensor from the middle frame.