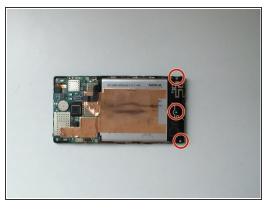

#### Step 6 — Logic Board

- Disconnect the Volume, Power and camera buttons flex cable.
- Remove the 4x Torx T4 screws.
- Slightly lift the board
- ↑ Slowly and gently unstuck the light sensor from the middle frame.