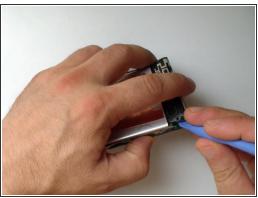

## Step 8 — EARPIECE

• Use a tool with a sharp point and carefully unstuck the earpiece.

To reassemble your device, follow these instructions in reverse order.