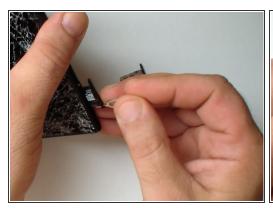

#### Step 3 — Loudspeaker & Antenna module

- Remove the 3x Torx T4 screws.
- Buzzer / Loudspeacker