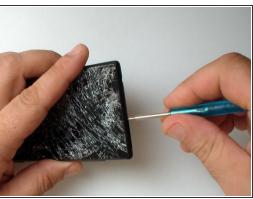

#### Step 1 — BATTERY COVER - PART 1

- Remove the SIM card tray and the memory card try.
- Use a screwdriver Torx T2 and remove the screw under the SIM card tray.
- Use plastic tools and start the separating the back cover from the top side.