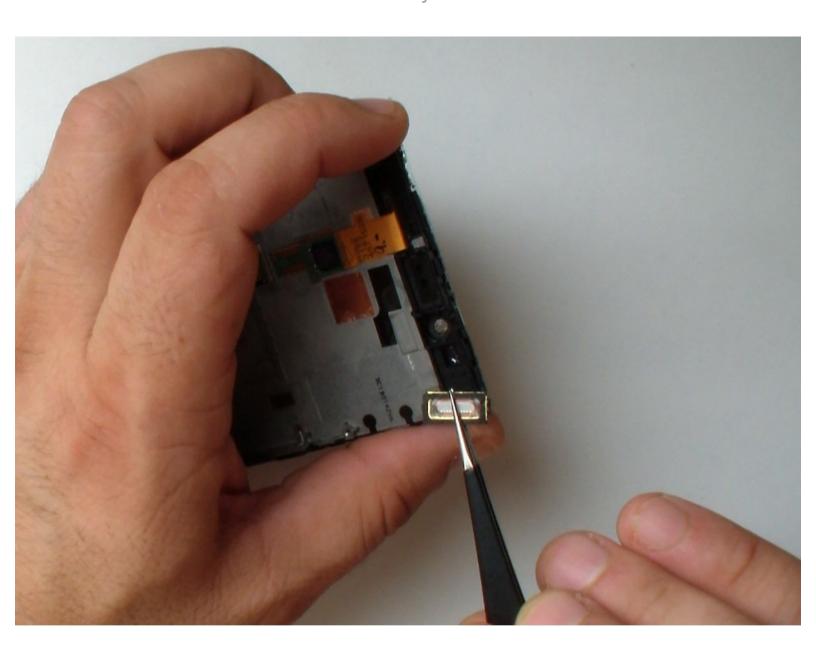

#### Step 3 — Loudspeaker & Antenna module

- Remove the 3x Torx T4 screws.
- Buzzer / Loudspeacker