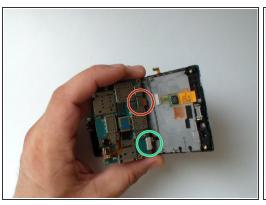

## Step 7

- Disconnect the Display Assembly flex cable.
- Disconnect the Charging Dock Board flex cable.
- Remove the Main board.