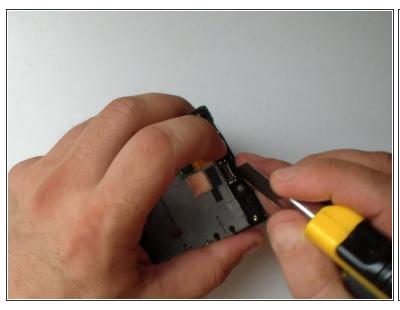

## Step 8 — EARPIECE

• Use a tool with a sharp point and carefully unstuck the earpiece.

To reassemble your device, follow these instructions in reverse order.