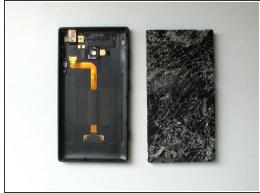

# Nokia Lumia 720 Earpiece Replacement

Nokia Lumia 720 Earpiece / Speaker Replacement

Written By: ZFix



#### **INTRODUCTION**

Nokia Lumia 720 - How to disassemble the device and replace the Earpiece / Speaker.

[video: https://www.youtube.com/watch?v=wseNxvPm\_po]



# **TOOLS:**

- Tweezers (1)
- iFixit Opening Tools (1)
- Spudger (1)
- T2 Torx Screwdriver (1)
- T4 Torx Screwdriver (1)

#### Step 1 — BATTERY COVER - PART 1







- Remove the SIM card tray and the memory card try.
- Use a screwdriver Torx T2 and remove the screw under the SIM card tray.
- Use plastic tools and start the separating the back cover from the top side.

#### Step 2 — BATTERY COVER - PART 2







A Be careful with the volume buttons.

#### Step 3 — Loudspeaker & Antenna module







- Remove the 3x Torx T4 screws.
- Buzzer / Loudspeacker

#### Step 4 — BATTERY







- Disconnect the battery flex cable.
- Unstick the metal foil from the logic board.
- Use a plastic tool with a thin tip and unstuck the battery from the middle frame.
- Battery BP-4GWA, 2000mAh, 3.7V, 7.4Vh

#### Step 5 — COAXIAL ANTENNA CABLE







 Disconnect the Antenna cable from the Logic board and from the Charging Dock board and remove it.

#### Step 6 — Logic Board







- Disconnect the Volume, Power and camera buttons flex cable.
- Remove the 4x Torx T4 screws.
- Slightly lift the board
- ↑ Slowly and gently unstuck the light sensor from the middle frame.

## Step 7







- Disconnect the Display Assem