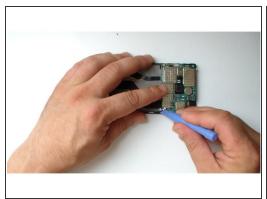

## Step 7

- Disconnect the Display Assembly flex cable.
- Disconnect the Charging Dock Board flex cable.
- Remove the Main board.