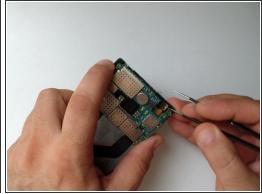

#### Step 6 — Logic Board

- Disconnect the Volume, Power and camera buttons flex cable.
- Remove the 4x Torx T4 screws.
- Slightly lift the board
- ↑ Slowly and gently unstuck the light sensor from the middle frame.