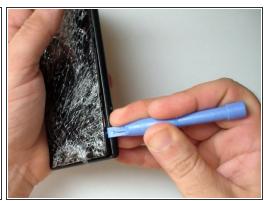

#### Step 1 — BATTERY COVER - PART 1

- Remove the SIM card tray and the memory card try.
- Use a screwdriver Torx T2 and remove the screw under the SIM card tray.
- Use plastic tools and start the separating the back cover from the top side.