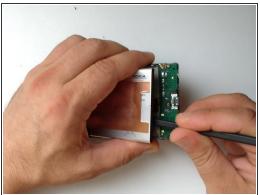

## Step 7

- Disconnect the Display Assembly flex cable.
- Disconnect the Charging Dock Board flex cable.
- Remove the Main board.