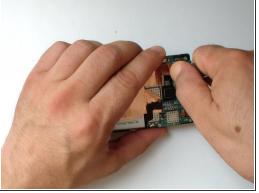

## Step 8 — EARPIECE

• Use a tool with a sharp point and carefully unstuck the earpiece.

To reassemble your device, follow these instructions in reverse order.