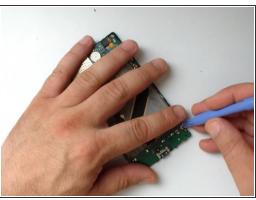

## Step 8 — EARPIECE

• Use a tool with a sharp point and carefully unstuck the earpiece.

To reassemble your device, follow these instructions in reverse order.