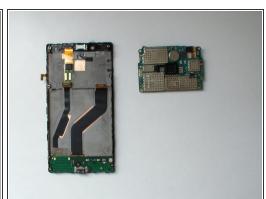

## Step 7

- Disconnect the Display Assembly flex cable.
- Disconnect the Charging Dock Board flex cable.
- Remove the Main board.