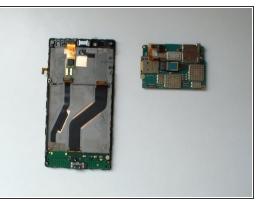

## Step 7

- Disconnect the Display Assembly flex cable.
- Disconnect the Charging Dock Board flex cable.
- Remove the Main board.