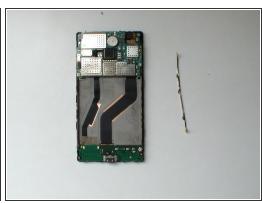

## Step 8 — EARPIECE

• Use a tool with a sharp point and carefully unstuck the earpiece.

To reassemble your device, follow these instructions in reverse order.