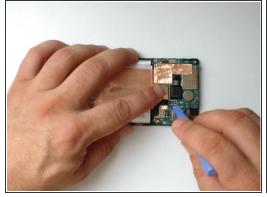

## Step 8 — EARPIECE

• Use a tool with a sharp point and carefully unstuck the earpiece.

To reassemble your device, follow these instructions in reverse order.