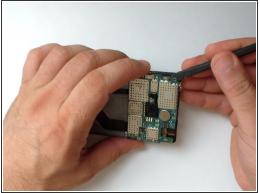

#### Step 6 — Logic Board

- Disconnect the Volume, Power and camera buttons flex cable.
- Remove the 4x Torx T4 screws.
- Slightly lift the board
- ↑ Slowly and gently unstuck the light sensor from the middle frame.