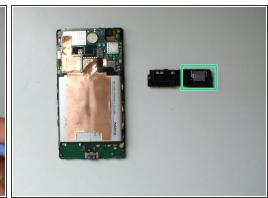

## Step 8 — EARPIECE

• Use a tool with a sharp point and carefully unstuck the earpiece.

To reassemble your device, follow these instructions in reverse order.