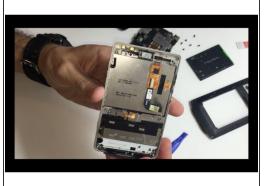

## Step 8

carefully push the screen out from the back to the front

- now the screen is out of the metal chassis
- insert your metal blade tool carefully between the screen's chassis and the on screen keys to remove it's panel

#### Step 10

now the keys coming out

insert your metal blade tool carefully to remove the plastic bottom piece