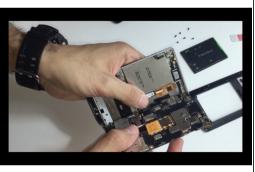

## Step 6

carefully pull out the screen's ribbon cable

carefully remove the connector of screen keys ribbon cable

## Step 8

carefully push the screen out from the back to the front

- now the screen is out of the metal chassis
- insert your metal blade tool carefully between the screen's chassis and the on screen keys to remove it's panel