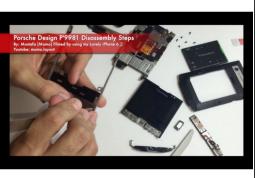

## Step 8

carefully push the screen out from the back to the front

- now the screen is out of the metal chassis
- insert your metal blade tool carefully between the screen's chassis and the on screen keys to remove it's panel

#### Step 10

now the keys coming out

insert your metal blade tool carefully to remove the plastic bottom piece