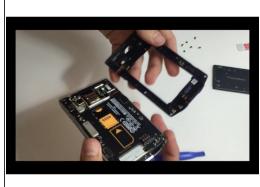

## Step 2

remove back cover ... then unscrew 6 screws

remove the back plastic plate