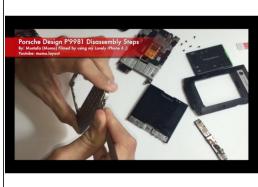

## Step 4

remove the keyboard Connector carefully

remove the security clasp so u can pull out the screen's ribbon cable carefully

## Step 6

carefully pull out the screen's ribbon cable

carefully remove the connector of screen keys ribbon cable