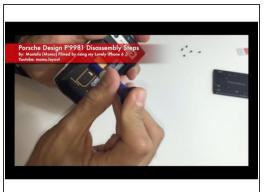

## Step 12

- take it out .. don't worry its glued so u have to pull it out but (carefully)
- now remove the small ear piece

• now u have to remove the keyboard panel .. from left side insert your metal blade tool between the panel and the metal chassis .. so it can pull out