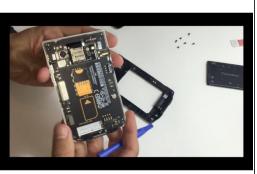

#### Step 10

now the keys coming out

insert your metal blade tool carefully to remove the plastic bottom piece

## Step 12

- take it out .. don't worry its glued so u have to pull it out but (carefully)
- now remove the small ear piece

• now u have to remove the keyboard panel .. from left side insert your metal blade tool between the panel and the metal chassis .. so it can pull out