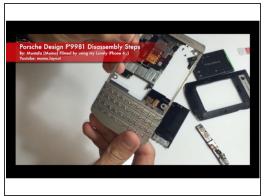

## Step 12

- take it out .. don't worry its glued so u have to pull it out but (carefully)
- now remove the small ear piece

• now u have to remove the keyboard panel .. from left side insert your metal blade tool between the panel and the metal chassis .. so it can pull out

#### Step 14

- Finally you are Done
- Check the Full video of me on this link: <a href="https://youtu.be/\_VCZsZ-u8vM">https://youtu.be/\_VCZsZ-u8vM</a>