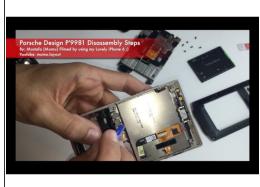

## Step 8

carefully push the screen out from the back to the front

- now the screen is out of the metal chassis
- insert your metal blade tool carefully between the screen's chassis and the on screen keys to remove it's panel

#### Step 10

now the keys coming out

insert your metal blade tool carefully to remove the plastic bottom piece