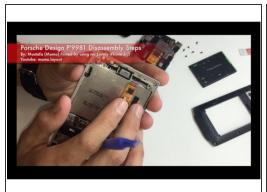

#### Step 10

now the keys coming out

insert your metal blade tool carefully to remove the plastic bottom piece

## Step 12

- take it out .. don't worry its glued so u have to pull it out but (carefully)
- now remove the small ear piece

• now u have to remove the keyboard panel .. from left side insert your metal blade tool between the panel and the metal chassis .. so it can pull out