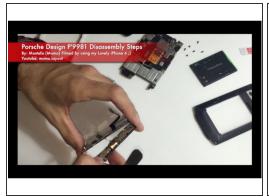

## Step 2

remove back cover ... then unscrew 6 screws

remove the back plastic plate