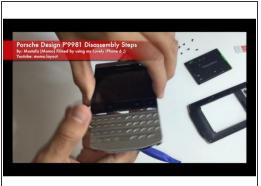

## Step 1 — BlackBerry porsche design P'9981 Teardown

turn off ur porsche design P'9981

## Step 2

remove back cover ... then unscrew 6 screws

remove the back plastic plate