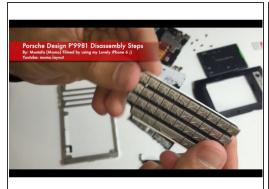

## Step 4

remove the keyboard Connector carefully

remove the security clasp so u can pull out the screen's ribbon cable carefully

## Step 6

carefully pull out the screen's ribbon cable

carefully remove the connector of screen keys ribbon cable