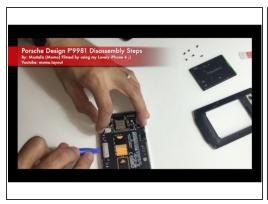

## Step 6

carefully pull out the screen's ribbon cable

carefully remove the connector of screen keys ribbon cable