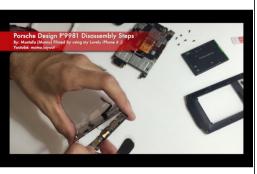

## Step 4

remove the keyboard Connector carefully

remove the security clasp so u can pull out the screen's ribbon cable carefully

## Step 6

carefully pull out the screen's ribbon cable

carefully remove the connector of screen keys ribbon cable