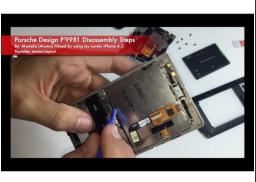

## Step 4

remove the keyboard Connector carefully

remove the security clasp so u can pull out the screen's ribbon cable carefully

## Step 6

carefully pull out the screen's ribbon cable

carefully remove the connector of screen keys ribbon cable