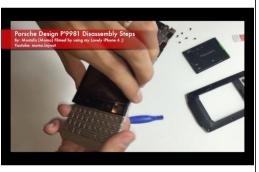

## Step 12

- take it out .. don't worry its glued so u have to pull it out but (carefully)
- now remove the small ear piece

• now u have to remove the keyboard panel .. from left side insert your metal blade tool between the panel and the metal chassis .. so it can pull out

#### Step 14

- Finally you are Done
- Check the Full video of me on this link: <a href="https://youtu.be/\_VCZsZ-u8vM">https://youtu.be/\_VCZsZ-u8vM</a>