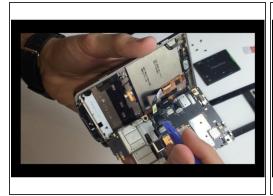

## Step 4

remove the keyboard Connector carefully

remove the security clasp so u can pull out the screen's ribbon cable carefully

## Step 6

carefully pull out the screen's ribbon cable

carefully remove the connector of screen keys ribbon cable