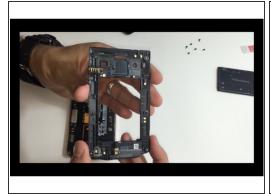

## Step 8

carefully push the screen out from the back to the front

- now the screen is out of the metal chassis
- insert your metal blade tool carefully between the screen's chassis and the on screen keys to remove it's panel