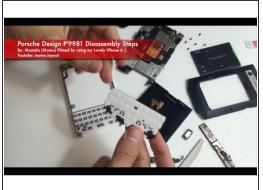

## Step 12

- take it out .. don't worry its glued so u have to pull it out but (carefully)
- now remove the small ear piece

• now u have to remove the keyboard panel .. from left side insert your metal blade tool between the panel and the metal chassis .. so it can pull out

#### Step 14

- Finally you are Done
- Check the Full video of me on this link: <a href="https://youtu.be/\_VCZsZ-u8vM">https://youtu.be/\_VCZsZ-u8vM</a>