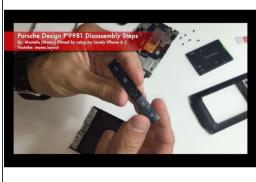

#### Step 10

now the keys coming out

insert your metal blade tool carefully to remove the plastic bottom piece

## Step 12

- take it out .. don't worry its glued so u have to pull it out but (carefully)
- now remove the small ear piece

• now u have to remove the keyboard panel .. from left side insert your metal blade tool between the panel and the metal chassis .. so it can pull out