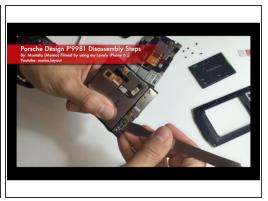

## Step 12

- take it out .. don't worry its glued so u have to pull it out but (carefully)
- now remove the small ear piece

• now u have to remove the keyboard panel .. from left side insert your metal blade tool between the panel and the metal chassis .. so it can pull out