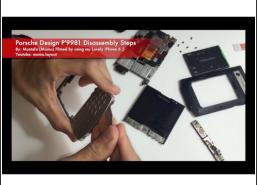

## Step 2

remove back cover ... then unscrew 6 screws

remove the back plastic plate

## Step 4

remove the keyboard Connector carefully

remove the security clasp so u can pull out the screen's ribbon cable carefully