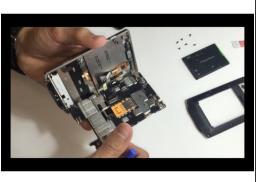

## Step 8

carefully push the screen out from the back to the front

- now the screen is out of the metal chassis
- insert your metal blade tool carefully between the screen's chassis and the on screen keys to remove it's panel