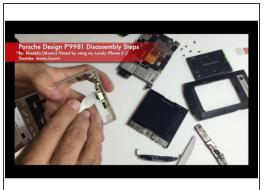

## Step 1 — BlackBerry porsche design P'9981 Teardown

turn off ur porsche design P'9981

## Step 2

remove back cover ... then unscrew 6 screws

remove the back plastic plate