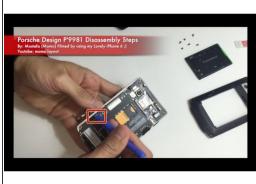

## Step 4

remove the keyboard Connector carefully

remove the security clasp so u can pull out the screen's ribbon cable carefully