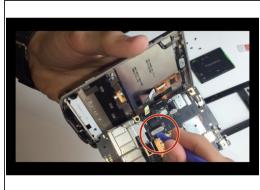

## Step 4

remove the keyboard Connector carefully

remove the security clasp so u can pull out the screen's ribbon cable carefully