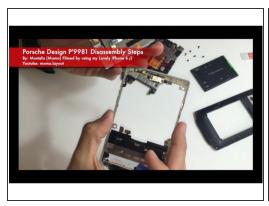

## Step 8

carefully push the screen out from the back to the front

- now the screen is out of the metal chassis
- insert your metal blade tool carefully between the screen's chassis and the on screen keys to remove it's panel

#### Step 10

now the keys coming out

insert your metal blade tool carefully to remove the plastic bottom piece