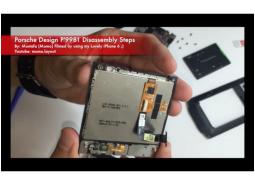

#### Step 10

now the keys coming out

insert your metal blade tool carefully to remove the plastic bottom piece

## Step 12

- take it out .. don't worry its glued so u have to pull it out but (carefully)
- now remove the small ear piece

• now u have to remove the keyboard panel .. from left side insert your metal blade tool between the panel and the metal chassis .. so it can pull out