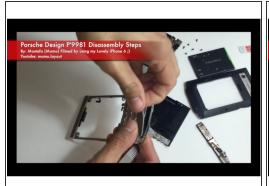

## Step 6

carefully pull out the screen's ribbon cable

carefully remove the connector of screen keys ribbon cable

## Step 8

carefully push the screen out from the back to the front

- now the screen is out of the metal chassis
- insert your metal blade tool carefully between the screen's chassis and the on screen keys to remove it's panel