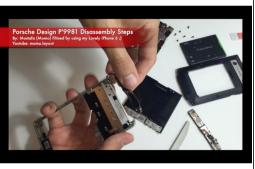

## Step 8

carefully push the screen out from the back to the front

- now the screen is out of the metal chassis
- insert your metal blade tool carefully between the screen's chassis and the on screen keys to remove it's panel

#### Step 10

now the keys coming out

insert your metal blade tool carefully to remove the plastic bottom piece