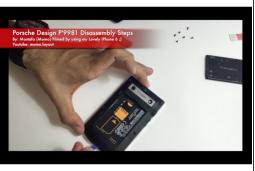

## Step 2

remove back cover ... then unscrew 6 screws

remove the back plastic plate