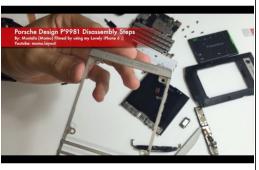

## Step 8

carefully push the screen out from the back to the front

- now the screen is out of the metal chassis
- insert your metal blade tool carefully between the screen's chassis and the on screen keys to remove it's panel

#### Step 10

now the keys coming out

insert your metal blade tool carefully to remove the plastic bottom piece