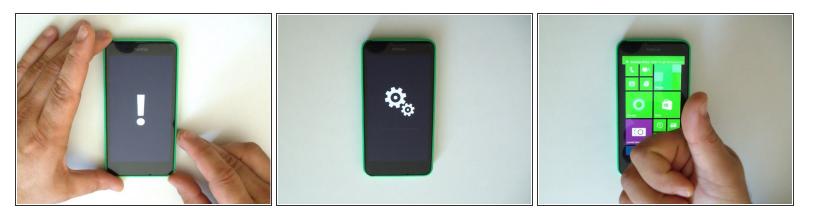

## Step 1 — Nokia Lumia 635, 630 - Hard Reset

- Turn the phone off.
- Press and hold the power button. When the phone vibrates, release it and press and hold the volume down button until you see the exclamation mark on the screen.
- Another way to do this press and hold the volume down button and connect the charger.
- Whit the exclamation mark on the screen press this sequence of keys:
- -> Volume Up
- -> Volume Down
- -> Power button
- -> Volume Down