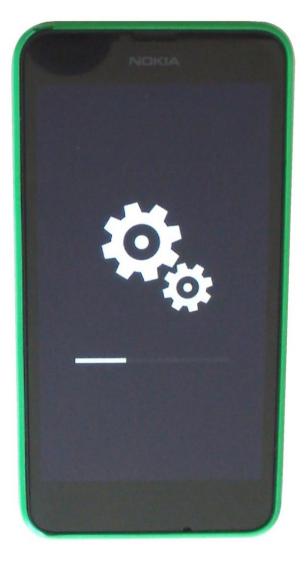

## Step 1 — Nokia Lumia 635, 630 - Hard Reset

- Turn the phone off.
- Press and hold the power button. When the phone vibrates, release it and press and hold the volume down button until you see the exclamation mark on the screen.
- Another way to do this press and hold the volume down button and connect the charger.
- Whit the exclamation mark on the screen press this sequence of keys:
- -> Volume Up
- -> Volume Down
- -> Power button
- -> Volume Down