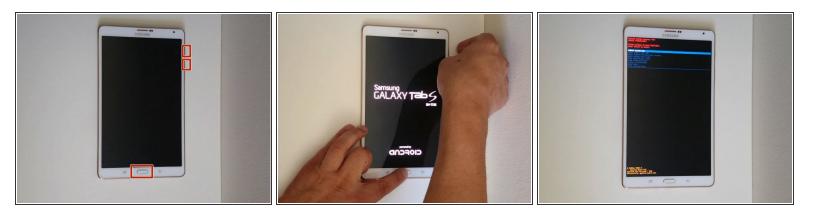

## Step 1 — How to Samsung Galaxy Tab S 8.4 Factory Reset

- Switch off the tablet.
- Press and hold the Home + Volume UP + Power buttons simultaneously.
- When you see the Galaxy logo, release only the Power button.
- In Android System Recovery menu use |Volume Up/Down keys for navigation and the Power button a choice. Select one after one:
  - wipe data/factory reset
  - Yes -- delete all user data
  - reboot system now
- That's all.