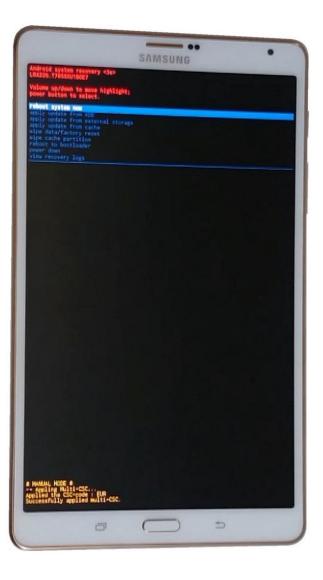

## Step 1 — How to Samsung Galaxy Tab S 8.4 Factory Reset

- Switch off the tablet.
- Press and hold the Home + Volume UP + Power buttons simultaneously.
- When you see the Galaxy logo, release only the Power button.
- In Android System Recovery menu use |Volume Up/Down keys for navigation and the Power button a choice. Select one after one:
  - wipe data/factory reset
  - Yes -- delete all user data
  - reboot system now
- That's all.