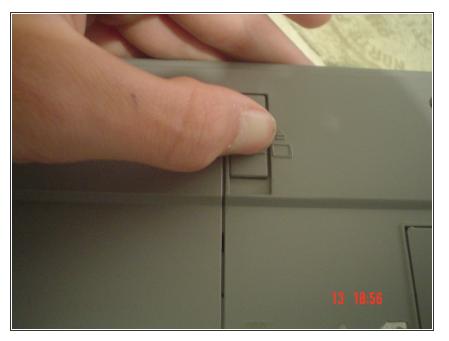

# Toshiba Tecra 530CDT CD-ROM Drive Replacement

So, your Optical Drive broke! Here's how to replace it!

Written By: MilenniumEdition56



This document was generated on 2020-11-24 12:58:53 PM (MST).

## **INTRODUCTION**

So, your Optical Drive broke! Here's how to replace it!



## **TOOLS:**

• Flathead Screwdriver (1)



#### **PARTS:**

• CD-ROM Drive (1)

## Step 1 — Flip it Over



Flip The Computer over.

## Step 2 — Pull the Latch Up



Notice the latch. Pull it up.

## Step 3



 Use the Screwdriver to pry the two ends. This takes a considerable amount of force.

To reassemble your device, follow these instructions in reverse order.