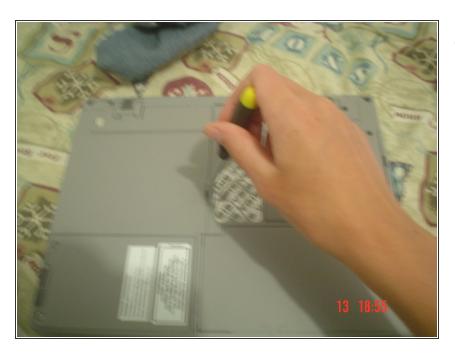

## Step 3

 Use the Screwdriver to pry the two ends. This takes a considerable amount of force.

To reassemble your device, follow these instructions in reverse order.