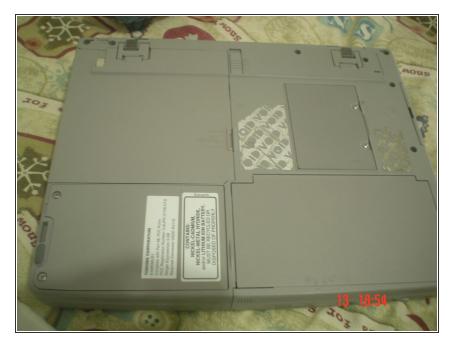

# Toshiba Tecra 530CDT CD-ROM Drive Replacement

So, your Optical Drive broke! Here's how to replace it!

Written By: MilenniumEdition56



This document was generated on 2020-11-24 12:58:53 PM (MST).

## **INTRODUCTION**

So, your Optical Drive broke! Here's how to replace it!



## **TOOLS:**

• Flathead Screwdriver (1)



#### **PARTS:**

• CD-ROM Drive (1)

## Step 1 — Flip it Over



Flip The Computer over.

## Step 2 — Pull the Latch Up



Notice the latch. Pull it up.

## Step 3



 Use the Screwdriver to pry the two ends. This takes a considerable amount of force.

To reassemble your device, follow these instructions in reverse order.