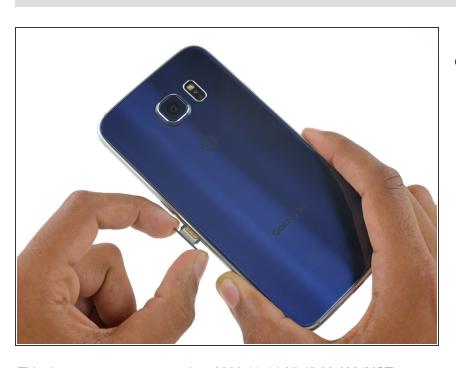

#### Step 2

Remove the SIM card tray from the phone.

This document was generated on 2020-11-14 05:45:03 AM (MST).

To reassemble your device, follow these instructions in reverse order.