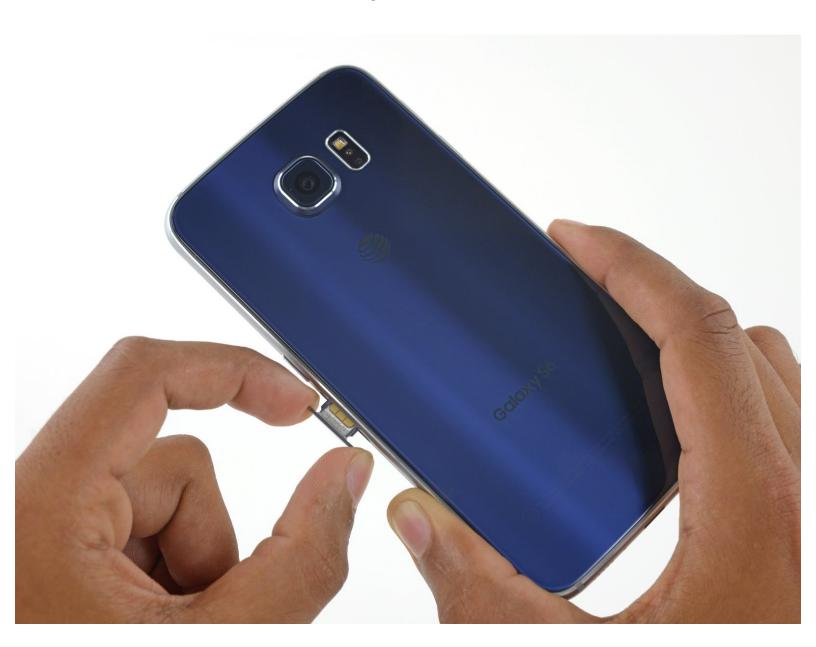

#### Step 1 — SIM Card

- Insert a paper clip or SIM eject tool into the hole in the SIM card slot on the power button side of the phone.
- Press to eject the SIM card tray.
  - ♠ Don't press too hard or you may damage the SIM card tray.