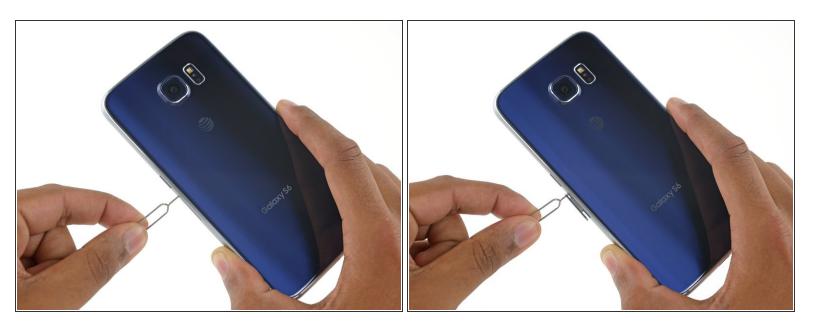

#### Step 1 — SIM Card

- Insert a paper clip or SIM eject tool into the hole in the SIM card slot on the power button side of the phone.
- Press to eject the SIM card tray.
  - ♠ Don't press too hard or you may damage the SIM card tray.