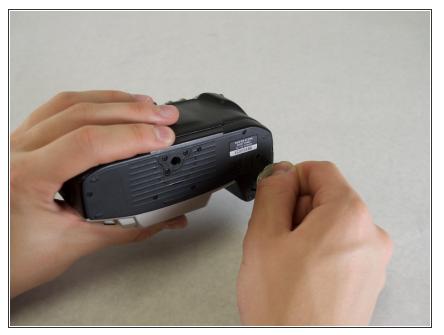

## Step 1 — Main Battery

 Use the edge of a coin to twist open the battery compartment on the bottom of the camera. (Twist counterclockwise)