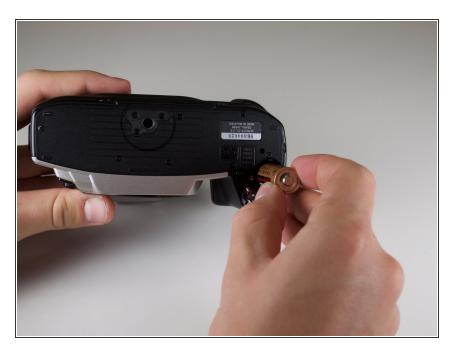

## Step 2

• When the compartment opens, pull the AA battery out of its slot.

To reassemble your device, follow these instructions in reverse order.

This document was generated on 2020-11-20 06:11:04 AM (MST).