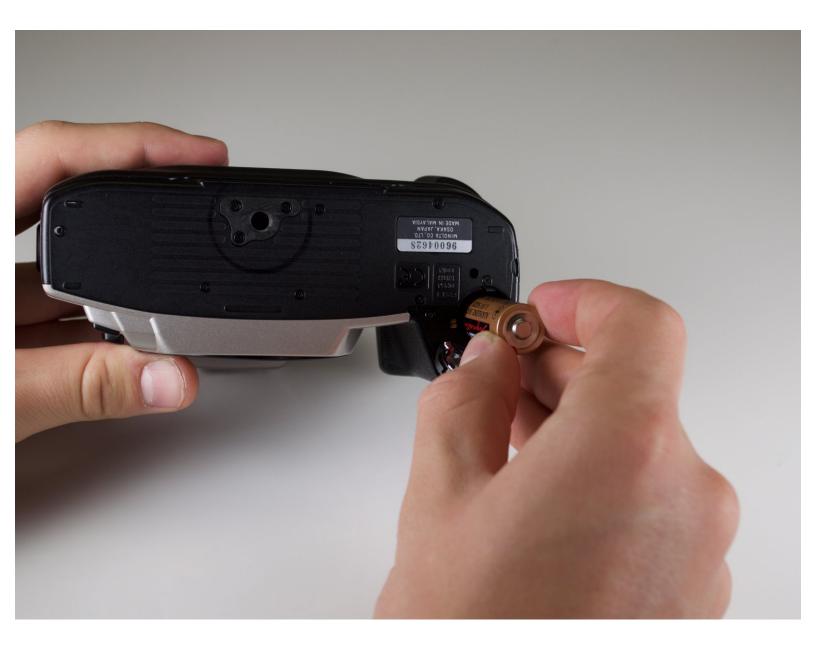

## Step 2

• When the compartment opens, pull the AA battery out of its slot.

To reassemble your device, follow these instructions in reverse order.

This document was generated on 2020-11-20 06:11:04 AM (MST).