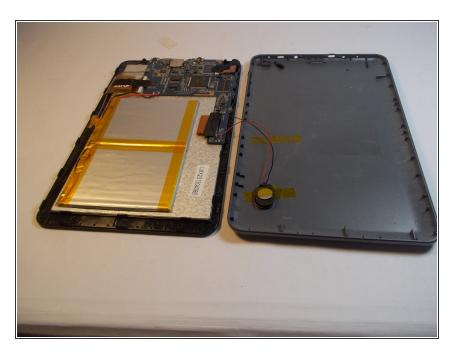

## Step 2

• Remove the back cover carefully.

To reassemble your device, follow these instructions in reverse order.

This document was generated on 2020-11-23 03:00:48 PM (MST).