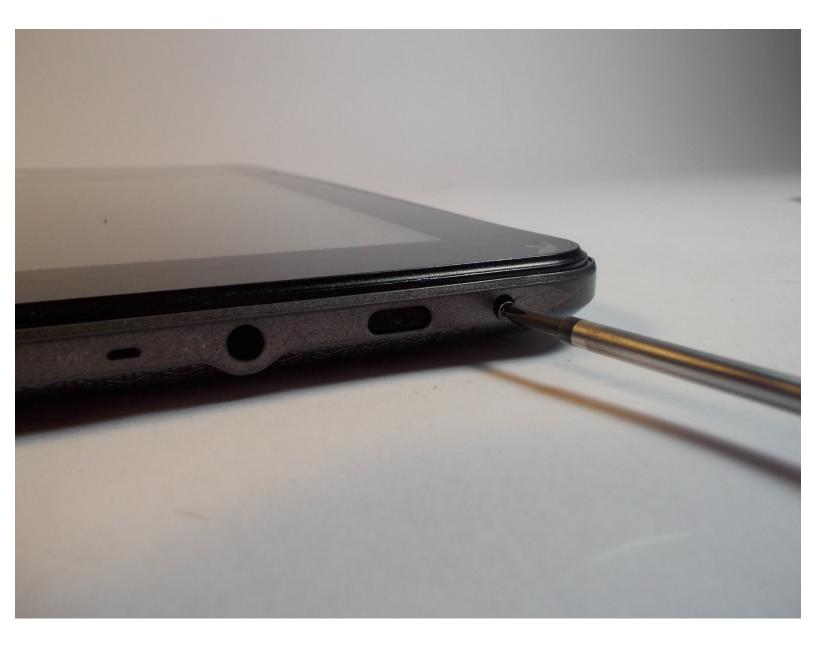

## **DOPO 9-inch Tablet Back Cover Replacement**

To fix some of the problems of this tablet we have to disassemble it in order to access all the circuits and ports of the tablet.

Written By: Kyriakos Pavlides



This document was generated on 2020-11-23 03:00:48 PM (MST).

## FTOOLS:

• Essential Electronics Toolkit (1)

This document was generated on 2020-11-23 03:00:48 PM (MST).

## Step 1 — Back Cover



• Unscrew the screws at the top of the tablet.

## Step 2



• Remove the back cover carefully.

To reassemble your device, follow these instructions in reverse order.

This document was generated on 2020-11-23 03:00:48 PM (MST).