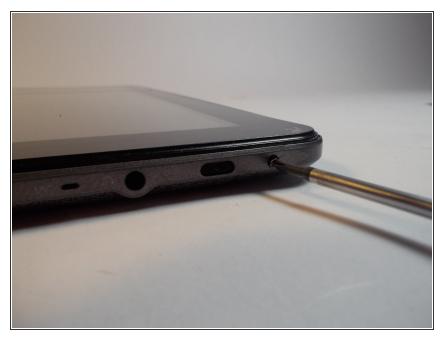

## **DOPO 9-inch Tablet Back Cover Replacement**

To fix some of the problems of this tablet we have to disassemble it in order to access all the circuits and ports of the tablet.

Written By: Kyriakos Pavlides



This document was generated on 2020-11-23 03:00:48 PM (MST).

## FTOOLS:

• Essential Electronics Toolkit (1)

This document was generated on 2020-11-23 03:00:48 PM (MST).

## Step 1 — Back Cover



• Unscrew the screws at the top of the tablet.

## Step 2



• Remove the back cover carefully.

To reassemble your device, follow these instructions in reverse order.

This document was generated on 2020-11-23 03:00:48 PM (MST).