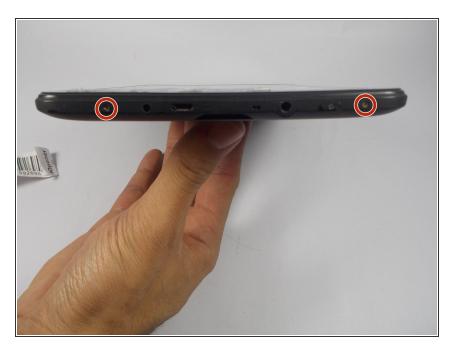

#### Step 1 — Power Button

• Using a Philips screwdriver, remove the two 2.44 mm screws from the back plate of the tablet.