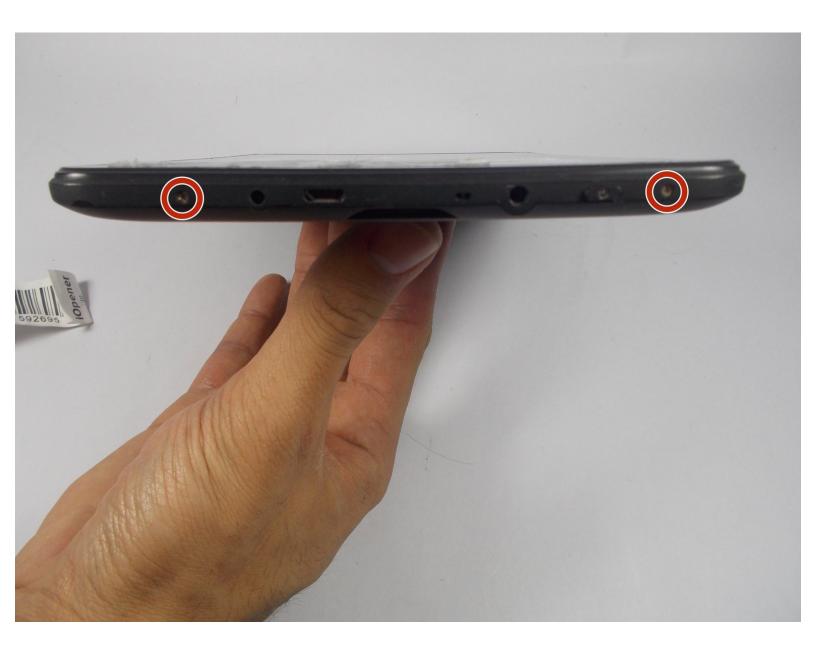

#### Step 1 — Power Button

• Using a Philips screwdriver, remove the two 2.44 mm screws from the back plate of the tablet.