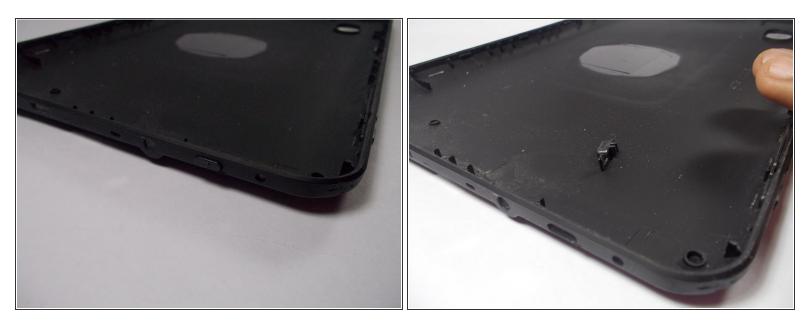

## Step 3

• Push on the old power button to remove it and install the new power button.

(i) There are no wires connecting the power button to the device. It should come away easily.

To reassemble your device, follow these instructions in reverse order.