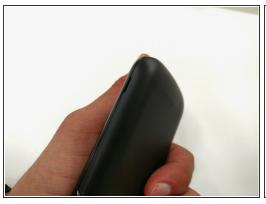

## Step 2

- Hold phone to see notch on the side of the back plate.
- Apply pressure to the back plate to remove the back plate.

To reassemble your device, follow these instructions in reverse order.