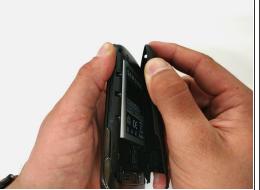

## Step 2

- Hold phone to see notch on the side of the back plate.
- Apply pressure to the back plate to remove the back plate.

To reassemble your device, follow these instructions in reverse order.