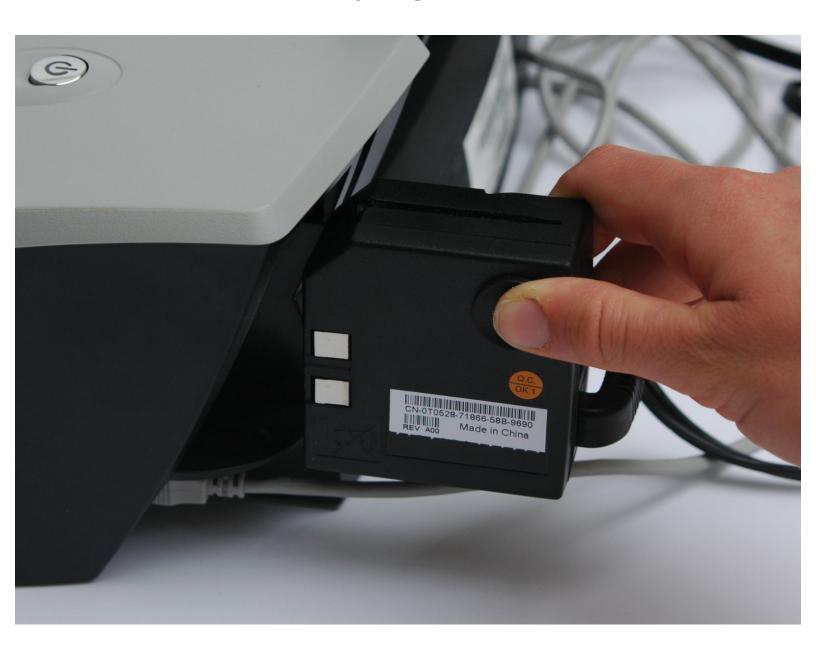

## Step 1 — Power Adapter

- Locate power adapter on the back of the printer.
- Grab ahold of the power adapter using the thumb grip.
- Pull outwards until the power adapter is disconnected from the printer.