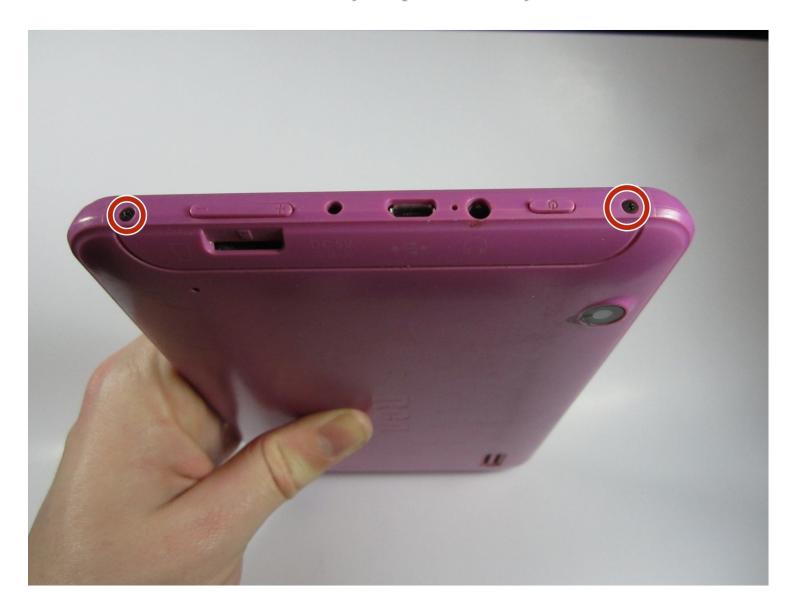

## Step 1 — Case

 Use a Phillips #00 screwdriver to remove both 4.1 mm screws at the top of the device which hold it together.