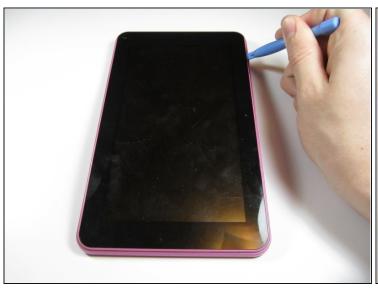

## Step 2

- Press the plastic opening tool into the space between the front and back portions of the case.
- Run it along the perimeter of the device to unhook the plastic tabs.
- Gently pull both sides apart.