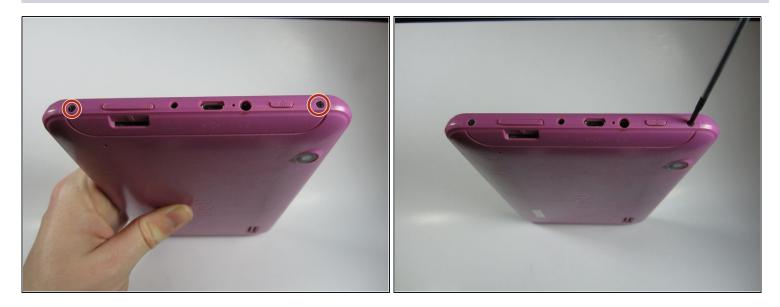

## Step 1 — Case

 Use a Phillips #00 screwdriver to remove both 4.1 mm screws at the top of the device which hold it together.

## Step 2

- Press the plastic opening tool into the space between the front and back portions of the case.
- Run it along the perimeter of the device to unhook the plastic tabs.
- Gently pull both sides apart.