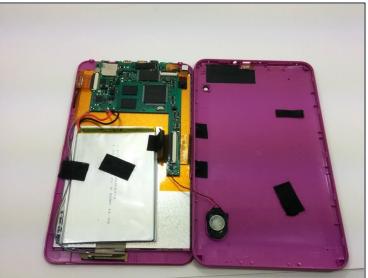

 $\triangle$  The speaker is connected to the back cover, so be careful when separating.

To reassemble your device, follow these instructions in reverse order.